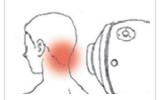

# **Description** of Pictures of Parts to be Irradiated.

#### 3. Back of the Head

Lying on one's side or sit on a chair.