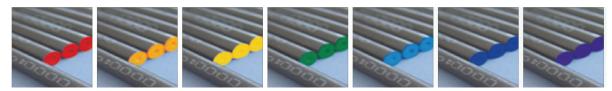

## Full-spectrum light system wave field

The wavelength of light, 290 nm to 5,000 nm, is the visible light area, which we perceive as light electromagnetic waves. Rainbow, purple, navy, blue, green, yellow, orange and red shown through the prism are known to feel the brightest in the visible light area at 555 nm.

| Color  | Name of a disease                                                                                                                                                                                  |
|--------|----------------------------------------------------------------------------------------------------------------------------------------------------------------------------------------------------|
| Blue   | Skin diseases, heart disease, respiratory disease. Parkinson's Disease, Gynecological diseases, tuberculosis.                                                                                      |
| Red    | Tumor Disease (Ophthalmology, Paralytic Illness) pain. Urology, Muscular rheumatism, pleurisy, enlarged prostate. Analgesic action. Absorption scars. Cancer, radiation, burns. Pain Killing, Eye. |
| White  | urology,Prostate hyperplasia. Skin diseases. frostbite.pleurisy, Neuralgia. Neurological diseases. Parkinson's disease. Refractory disease.                                                        |
| Purple | White Spot(Leucoma), Sarcoma. Skin Disease. Neuralgia, Prurigo, Neurodermatitis                                                                                                                    |
| Green  | Skin disease, bone disease, heart disease. Respiratory disease, Asthma, Caries. Analgesic action. Cataract.                                                                                        |
| Yellow | Pain(deep area), inflammation. infection. arthritis. edema.                                                                                                                                        |
| Black  | General Health Maintenance. Immunity. anemia. Keratitis. conjunctivitis. diabetes. Ulcerative bowel disease.                                                                                       |
| Black  | Cancer (Tumor), Tumentia. malignant tumor.                                                                                                                                                         |