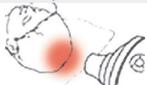

r sitting on a chair.

#### 9. 10. Right/Left Shoulder



Lying on one's back or sitting on a chair. Painful area or back side.

#### 11. Upper Belly



Lying on one's side. Painful Area.

#### 12. Shoulder Blade



Lying on one's side or sitting posture.

#### 13. 14. Right/Left Hip



Picture shows position of No.13 lying on one's side.

#### 15. Forhead



Lying on one's side. Lean against the pillar at sitting posture.

#### 16. Eyes & Nose



In case of one eye or nose or child, eyes should be closed.

#### 17. 18. Right/Left Ear



Lying on one's back or sitting.

#### 19. 20. Right/Left Temporal Region



Lying on one's side or sitting posture. In case of long hair, irradiate the center spreading the hair.

#### 21. Anus



Lying on one's side raising the hip and irradiate anus.





Lying on one's back. In case of long hair, irradiate the center spreading the hair.



Lying on one's side. No.2 Concentration - Child according to the symptom.









Lying on one's side or sitting.



Lying on one's side without using concentration.



Lying on one's side.



32. Cervical spine



sitting.



Lying on one's back on one's side with right side up or left side up depending on the pain.



Lying on one's side or sitting.



Lying on one's back or sitting with the eyes closed.





sitting.



Lying on one's back or sitting.



sitting.



Lying on one's back or lying on one's face.

#### 43. Right Kidney



Lying on one's back or lying on one's face.

### 44. Pectoral region



Lying on one's side or sitting.



Lying on one's side or sitting.



48. Left Ribs (Spleen)