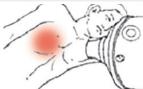

Lying on one's side or sitting.

Lying on one's back or sitting with the eyes closed.

sitting.

Lying on one's back or sitting.

sitting.

Lying on one's back or lying on one's face.