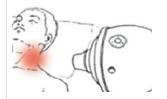

# **Description** of Pictures of Parts to be Irradiated.

#### 4. Throat

Start from both sides lying on one's back. Lean the back of the head against the pillar when you sit down.