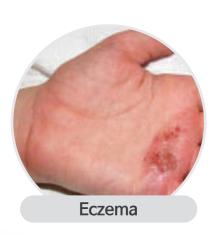

# Example of clinical data using carbon light

| Subject of a thesis                                                                                      | Announcement                                                                                                                                                                                                                                                                 | Symptom                                                                                                                   | Treatment result                                                                                                                                                                                               | Source of dissertation                                                                                                   |
|----------------------------------------------------------------------------------------------------------|------------------------------------------------------------------------------------------------------------------------------------------------------------------------------------------------------------------------------------------------------------------------------|---------------------------------------------------------------------------------------------------------------------------|----------------------------------------------------------------------------------------------------------------------------------------------------------------------------------------------------------------|--------------------------------------------------------------------------------------------------------------------------|
| Psoriasis dermatitis caused during the use of a tumor ulcer inhibitor treated with visible light herapy. | Soonchunhyang<br>University Seoul Hospital<br>Internal Medicine School                                                                                                                                                                                                       | phospholipid<br>dermatitis<br>accompanied<br>by plate rash<br>and eczema in<br>the frontal and<br>whole bodies.           | Three weeks later, skin tear lesions and itching are significantly improved by applying light treatment three times a week.                                                                                    | ournal of<br>Rheumatic<br>Diseases                                                                                       |
| A Case of Bright Light Therapy in a Treatment Resistant Patient with Major Depressive Disorder           | Department of Psychiatry,<br>Kangwon National<br>University Hospital,<br>Chuncheon, Korea 2<br>Department of Psychiatry,<br>Yesarang Hospital,<br>Cheongju, Korea3<br>Department of Psychiatry,<br>Kangwon National<br>University School of<br>Medicine, Chuncheon,<br>Korea | weight loss,<br>depression,<br>sleep problems,<br>motivation loss,<br>suicide, etc.<br>accompanied by<br>loss of appetite | Treatment time is 80 minutes, and after 14 treatments, depression, anxiety, loss of motivation, loss of appetite, etc. is improved.                                                                            | J Korean<br>Neuropsy-<br>chiatr<br>Assoc<br>2015;54(4):<br>600-604<br>Print ISSN<br>1015-4817<br>Online ISSN<br>2289-096 |
| a pressure<br>ulcer from<br>a cerebral<br>infarction<br>patient.                                         | Jecheon Oriental Medicine<br>Hospital, affiliated with<br>Semyung University                                                                                                                                                                                                 | After diagnosis of cerebral infarction, he was hospitalized, after which a sacral ulcer occurred during hospitalization.  | About two months after the start of the irradiation, the pressure ulcer was further reduced and the pain was no longer reported. After three months of investigation, the pressure ulcer was completely cured. | Semyung<br>University<br>Hospital<br>of Oriental<br>Medicine                                                             |
| the use of<br>Visible light<br>therapy<br>in sleep<br>disorders.                                         | Psychiatric Clinic                                                                                                                                                                                                                                                           | Various<br>symptoms such<br>as insomnia,<br>sleepiness,<br>fatigue,<br>depression, etc.                                   | One to two hours of daily treatment is applied to various sleep disorders to identify safe treatments with low cost, easy to implement, and few serious side effects.                                          | Nanum<br>Psychiatric<br>Clinic,<br>12-16,2008                                                                            |
| Visible light<br>therapy for<br>chronic fatigue<br>syndrome                                              | Department of<br>Neuropsychiatry, Korea<br>University College of<br>Medicine                                                                                                                                                                                                 | Severe fatigue,<br>sleep and<br>concentration<br>disorder                                                                 | After 2 hours of phototherapy from 7 a.m. to 9 a.m. for a total of 23 days, anxiety, feeling down, physical discomfort, fatigue, etc. improved                                                                 | Korean<br>Neuropsy-<br>chiatric<br>Association                                                                           |