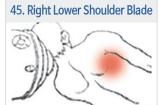

#### 49. Left Lower Shoulder Blade

Lying on one's side or sitting. (Rear of the heart)