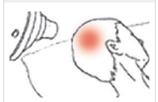

#### 13. 14. Right/Left Hip

Picture shows position of No.13 lying on one's side.