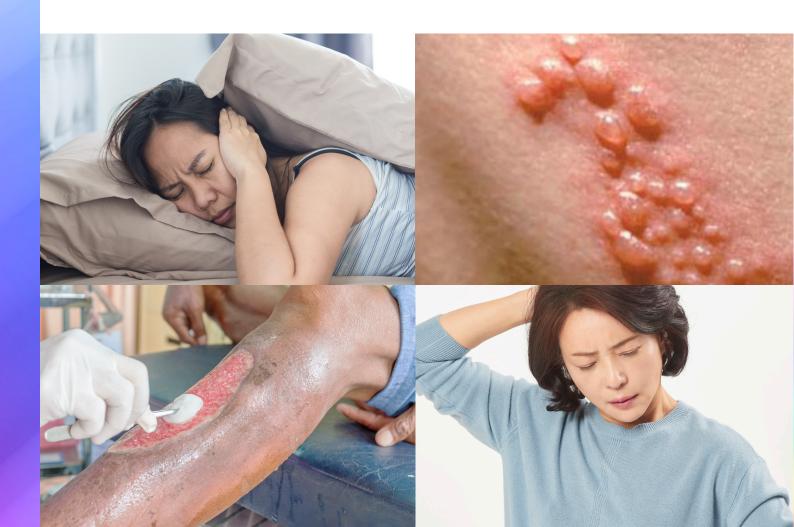

# Visible Light Treatment Case

Facial blow award

Neck, Chest rash

Areata alopecia