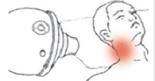

#### 4. Throat

Start from both sides lying on one's back. Lean the back of the head against the pillar when you sit down.