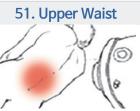

#### 50. Left Lower Breast

Lying on one's side or sitting.

Middle between 26 and 6