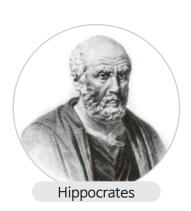

Arc rays emit more than 100,000 types of wavelengths simultaneously, without distinction, such as in units of 0.01 nm, in units of 0.1 nm, from 290 to 5000 nm. This is called [Full-spectrum light system].

## Full-spectrum light system wave field

The wavelength of light, 290 nm to 5,000 nm, is the visible light area, which we perceive as light electromagnetic waves. Rainbow, purple, navy, blue, green, yellow, orange and red shown through the prism are known to feel the brightest in the visible light area at 555 nm.

The units of brightness are known as "Candela" color temperature units, but because they deal with wavelengths here, the smaller units are shown as "Km" units in "Angstrom". There are infrared and ultraviolet rays in the wavelengths outside the visible light.