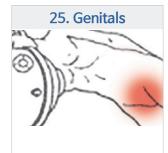

#### 21. Anus

Lying on one's side raising the hip and irradiate anus.

Lying on one's back. In case of long hair, irradiate the center spreading the hair.

Lying on one's side. No.2 Concentration - Child according to the symptom.