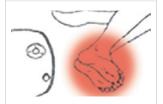

|
| Black  | Cancer (Tumor), Tumentia. malignant tumor.                                                                                                                                                         |

# **Description** of Pictures of Parts to be Irradiated.

# 1. Both Ankles



Expose from front ankle and to tiptoe stacking both legs.

#### 2. Both Knees



Expose both knees lying on one's side.

#### 3. Back of the Head



Lying on one's side or sit on a chair.

#### 4. Throat





Start from both sides lying on one's back. Lean the back of the head against the pillar when you sit down.

#### 5. Stomach



According to the illness or in case of child.

#### 6. Waist



Lying on one's side or sitting.

#### 7. Both Soles



Lying on one's side or stretching both legs.

#### 8. Mouth



Lying on one's side or sitting on a chair.

#### 9. 10. Right/Left Shoulder



Lying on one's back or sitting on a chair. Painful area or back side.

#### 11. Upper Belly



Lying on one's side. Painful Area.

#### 12. Shoulder Blade



Lying on one's side or sitting posture.

#### 13. 14. Right/Left Hip



Picture shows position of No.13 lying on one's side.

#### 15. Forhead



Lying on one's side. Lean against the pillar at sitting posture.

#### 16. Eyes & Nose



In case of one eye or nose or child, eyes should be closed.

#### 17. 18. Right/Left Ear



Lying on one's back or sitting.

#### 19. 20. Right/Left Temporal Region



Lying on one's side or sitting posture. In case of long hair, irradiate the center spreading t