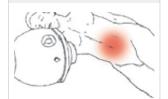

#### 9. 10. Right/Left Shoulder

Lying on one's back or sitting on a chair. Painful area or back side.