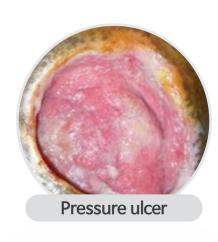

# Example of clinical data using carbon light

| Subject of a thesis                                                                                      | Announcement                                                                                                                                                                                                                                                                 | Symptom                                                                                                                   | Treatment result                                                                                                                                                                                               | Source of dissertation                                                                                                   |
|----------------------------------------------------------------------------------------------------------|------------------------------------------------------------------------------------------------------------------------------------------------------------------------------------------------------------------------------------------------------------------------------|---------------------------------------------------------------------------------------------------------------------------|----------------------------------------------------------------------------------------------------------------------------------------------------------------------------------------------------------------|--------------------------------------------------------------------------------------------------------------------------|
| Psoriasis dermatitis caused during the use of a tumor ulcer inhibitor treated with visible light herapy. | Soonchunhyang<br>University Seoul Hospital<br>Internal Medicine School                                                                                                                                                                                                       | phospholipid<br>dermatitis<br>accompanied<br>by plate rash<br>and eczema in<br>the frontal and<br>whole bodies.           | Three weeks later, skin tear lesions and itching are significantly improved by applying light treatment three times a week.                                                                                    | ournal of<br>Rheumatic<br>Diseases                                                                                       |
| A Case of Bright Light Therapy in a Treatment Resistant Patient with Major Depressive Disorder           | Department of Psychiatry,<br>Kangwon National<br>University Hospital,<br>Chuncheon, Korea 2<br>Department of Psychiatry,<br>Yesarang Hospital,<br>Cheongju, Korea3<br>Department of Psychiatry,<br>Kangwon National<br>University School of<br>Medicine, Chuncheon,<br>Korea | weight loss,<br>depression,<br>sleep problems,<br>motivation loss,<br>suicide, etc.<br>accompanied by<br>loss of appetite | Treatment time is 80 minutes, and after 14 treatments, depression, anxiety, loss of motivation, loss of appetite, etc. is improved.                                                                            | J Korean<br>Neuropsy-<br>chiatr<br>Assoc<br>2015;54(4):<br>600-604<br>Print ISSN<br>1015-4817<br>Online ISSN<br>2289-096 |
| a pressure<br>ulcer from<br>a cerebral<br>infarction<br>patient.                                         | Jecheon Oriental Medicine<br>Hospital, affiliated with<br>Semyung University                                                                                                                                                                                                 | After diagnosis of cerebral infarction, he was hospitalized, after which a sacral ulcer occurred during hospitalization.  | About two months after the start of the irradiation, the pressure ulcer was further reduced and the pain was no longer reported. After three months of investigation, the pressure ulcer was completely cured. | Semyung<br>University<br>Hospital<br>of Oriental<br>Medicine                                                             |
| the use of<br>Visible light<br>therapy<br>in sleep<br>disorders.                                         | Psychiatric Clinic                                                                                                                                                                                                                                                           | Various<br>symptoms such<br>as insomnia,<br>sleepiness,<br>fatigue,<br>depression, etc.                                   | One to two hours of daily treatment is applied to various sleep disorders to identify safe treatments with low cost, easy to implement, and few serious side effects.                                          | Nanum<br>Psychiatric<br>Clinic,<br>12-16,2008                                                                            |
| Visible light<br>therapy for<br>chronic fatigue<br>syndrome                                              | Department of<br>Neuropsychiatry, Korea<br>University College of<br>Medicine                                                                                                                                                                                                 | Severe fatigue,<br>sleep and<br>concentration<br>disorder                                                                 | After 2 hours of phototherapy from 7 a.m. to 9 a.m. for a total of 23 days, anxiety, feeling down, physical discomfort, fatigue, etc. improved                                                                 | Korean<br>Neuropsy-<br>chiatric<br>Association                                                                           |