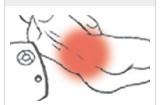

#### 13. 14. Right/Left Hip

Picture shows position of No.13 lying on one's side.