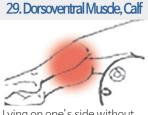

Lying on one's side or sitting.

Lying on one's side without using concentration.

Lying on one's side.

32. Cervical spine

sitting.

Lying on one's back on one's side with right side up or left side up depending on the pain.