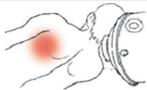

ding the hair.



Lying on one's side. No.2 Concentration - Child according to the symptom.









Lying on one's side or sitting.



Lying on one's side without using concentration.



Lying on one's side.



32. Cervical spine



sitting.



Lying on one's back on one's side with right side up or left side up depending on the pain.



Lying on one's side or sitting.



Lying on one's back or sitting with the eyes closed.





sitting.



Lying on one's back or sitting.



sitting.



Lying on one's back or lying on one's face.

#### 43. Right Kidney



Lying on one's back or lying on one's face.

### 44. Pectoral region



Lying on one's side or sitting.



Lying on one's side or sitting.



48. Left Ribs (Spleen)



Lying on one's side or sitting.

#### 49. Left Lower Shoulder Blade



Lying on one's side or sitting. (Rear of the heart)

#### 50. Left Lower Breast



Lying on one's side or sitting.



Middle between 26 and 6

# Example of clinical data using carbon light

| Subject of<br>a thesis                                                                                  | Announcement                                                                                                         | Symptom                                                                                                                                                                             | Treatment result