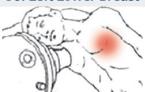

symptom.









Lying on one's side or sitting.



Lying on one's side without using concentration.



Lying on one's side.



32. Cervical spine



sitting.



Lying on one's back on one's side with right side up or left side up depending on the pain.



Lying on one's side or sitting.



Lying on one's back or sitting with the eyes closed.





sitting.



Lying on one's back or sitting.



sitting.



Lying on one's back or lying on one's face.

#### 43. Right Kidney



Lying on one's back or lying on one's face.

### 44. Pectoral region



Lying on one's side or sitting.



Lying on one's side or sitting.



48. Left Ribs (Spleen)



Lying on one's side or sitting.

#### 49. Left Lower Shoulder Blade



Lying on one's side or sitting. (Rear of the heart)

#### 50. Left Lower Breast



Lying on one's side or sitting.



Middle between 26 and 6

# Example of clinical data using carbon light

| Subject of<br>a thesis                                                                                  | Announcement                                                                                                         | Symptom                                                                                                                                                                             | Treatment result