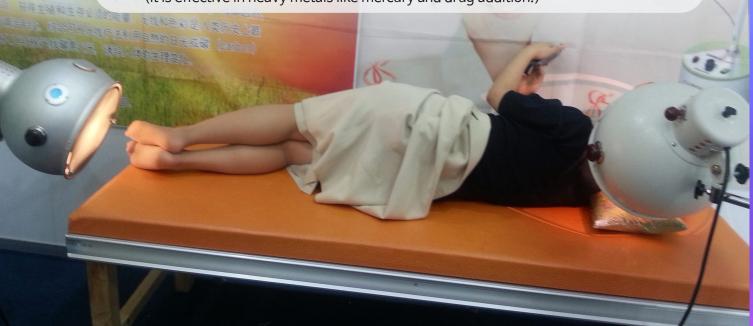

# **Description** of Pictures of Parts to be Irradiated.

#### 13. 14. Right/Left Hip

Picture shows position of No.13 lying on one's side.