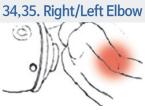

#### 9. 10. Right/Left Shoulder

Lying on one's back or sitting on a chair. Painful area or back side.