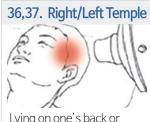

#### 19. 20. Right/Left Temporal Region

Lying on one's side or sitting posture. In case of long hair, irradiate the center spreading the hair.