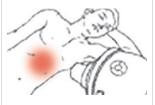

|

# **Description** of Pictures of Parts to be Irradiated.

# 1. Both Ankles



Expose from front ankle and to tiptoe stacking both legs.

#### 2. Both Knees



Expose both knees lying on one's side.

#### 3. Back of the Head



Lying on one's side or sit on a chair.

#### 4. Throat





Start from both sides lying on one's back. Lean the back of the head against the pillar when you sit down.

#### 5. Stomach



According to the illness or in case of child.

#### 6. Waist



Lying on one's side or sitting.

#### 7. Both Soles



Lying on one's side or stretching both legs.

#### 8. Mouth



Lying on one's side or sitting on a chair.

#### 9. 10. Right/Left Shoulder



Lying on one's back or sitting on a chair. Painful area or back side.

#### 11. Upper Belly



Lying on one's side. Painful Area.

#### 12. Shoulder Blade



Lying on one's side or sitting posture.

#### 13. 14. Right/Left Hip



Picture shows position of No.13 lying on one's side.

#### 15. Forhead



Lying on one's side. Lean against the pillar at sitting posture.

#### 16. Eyes & Nose



In case of one eye or nose or child, eyes should be closed.

#### 17. 18. Right/Left Ear



Lying on one's back or sitting.

#### 19. 20. Right/Left Temporal Region



Lying on one's side or sitting posture. In case of long hair, irradiate the center spreading the hair.

#### 21. Anus



Lying on one's side raising the hip and irradiate anus.





Lying on one's back. In case of long hair, irradiate the center spreading the hair.



Lying on one's side. No.2 Concentration - Child according to t