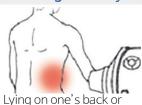

#### 9. 10. Right/Left Shoulder

Lying on one's back or sitting on a chair. Painful area or back side.