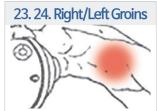

g on a chair. Painful area or back side.

#### 11. Upper Belly



Lying on one's side. Painful Area.

#### 12. Shoulder Blade



Lying on one's side or sitting posture.

#### 13. 14. Right/Left Hip



Picture shows position of No.13 lying on one's side.

#### 15. Forhead



Lying on one's side. Lean against the pillar at sitting posture.

#### 16. Eyes & Nose



In case of one eye or nose or child, eyes should be closed.

#### 17. 18. Right/Left Ear



Lying on one's back or sitting.

#### 19. 20. Right/Left Temporal Region



Lying on one's side or sitting posture. In case of long hair, irradiate the center spreading the hair.

#### 21. Anus



Lying on one's side raising the hip and irradiate anus.





Lying on one's back. In case of long hair, irradiate the center spreading the hair.



Lying on one's side. No.2 Concentration - Child according to the symptom.









Lying on one's side or sitting.



Lying on one's side without using concentration.



Lying on one's side.



32. Cervical spine



sitting.



Lying on one's back on one's side with right side up or left side up depending on the pain.



Lying on one's side or sitting.



Lying on one's back or sitting with the eyes closed.





sitting.



Lying on one's back or sitting.



sitting.



Lying on one's back or lying on one's face.

#### 43. Right Kidney



Lying on one's back or lying on one's face.

### 44. Pectoral region



Lying on one's side or sitting.



Lying on one's side or sitting.



48. Left Ribs (Spleen)



Lying on one's side or sitting.

#### 49. Left Lower Shoulder Blade



Lying on one's