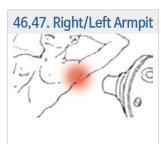

#### 9. 10. Right/Left Shoulder

Lying on one's back or sitting on a chair. Painful area or back side.