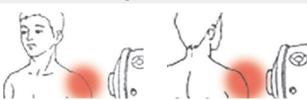

#### 9. 10. Right/Left Shoulder

Lying on one's back or sitting on a chair. Painful area or back side.

#### 12. Shoulder Blade

Lying on one's side or sitting posture.