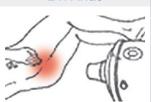

stretching both legs.

#### 8. Mouth



Lying on one's side or sitting on a chair.

#### 9. 10. Right/Left Shoulder



Lying on one's back or sitting on a chair. Painful area or back side.

#### 11. Upper Belly



Lying on one's side. Painful Area.

#### 12. Shoulder Blade



Lying on one's side or sitting posture.

#### 13. 14. Right/Left Hip



Picture shows position of No.13 lying on one's side.

#### 15. Forhead



Lying on one's side. Lean against the pillar at sitting posture.

#### 16. Eyes & Nose



In case of one eye or nose or child, eyes should be closed.

#### 17. 18. Right/Left Ear



Lying on one's back or sitting.

#### 19. 20. Right/Left Temporal Region



Lying on one's side or sitting posture. In case of long hair, irradiate the center spreading the hair.

#### 21. Anus



Lying on one's side raising the hip and irradiate anus.





Lying on one's back. In case of long hair, irradiate the center spreading the hair.



Lying on one's side. No.2 Concentration - Child according to the symptom.









Lying on one's side or sitting.



Lying on one's side without using concentration.



Lying on one's side.



32. Cervical spine



sitting.



Lying on one's back on one's side with right side up or left side up depending on the pain.



Lying on one's side or sitting.



Lying on one's back or sitting with the eyes closed.





sitting.



Lying on one's back or sitting.



sitting.



Lying on one's back or lying on one's face.

#### 43. Right Kidney



Lying on one's back or lying on one's face.

### 44. Pectoral region



Lying on one's side or sitting.