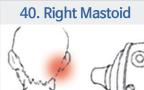

Lying on one's side or sitting.

Lying on one's back or sitting with the eyes closed.

sitting.

Lying on one's back or sitting.

sitting.

Lying on one's back or lying on one's face.

#### 43. Right Kidney

Lying on one's back or lying on one's face.