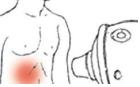

### 44. Pectoral region

Lying on one's side or sitting.

Lying on one's side or sitting.

48. Left Ribs (Spleen)

Lying on one's side or sitting.