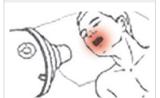

#### 4. Throat

Start from both sides lying on one's back. Lean the back of the head against the pillar when you sit down.