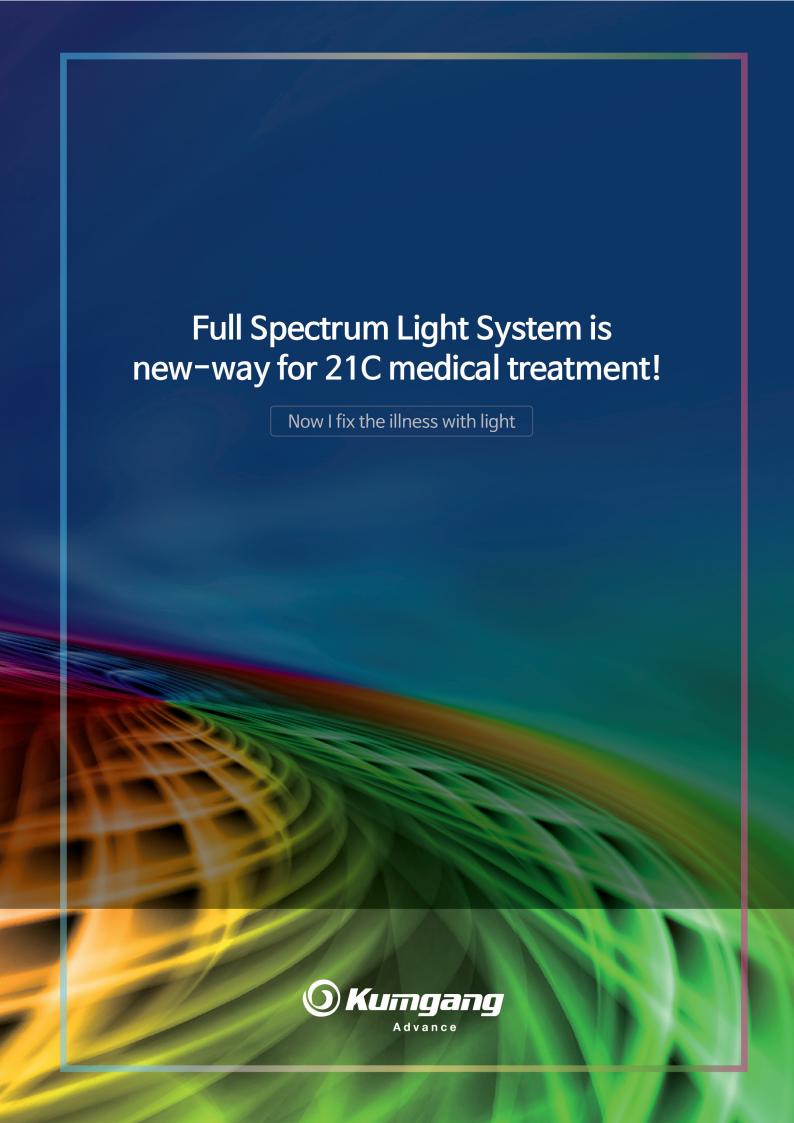

## Principle of arc light

The Visible light therapy equipment principle provides arc discharge by installing electrodes in special medical high purity carbon. This causes plasma to occur in the electrodes.

The combustion temperature of carbon emits combustion luminescence at an ultra high temperature of about 3000 degrees. This is the only natural light that faithfully reproduces the principles of the sun (plasma phenomenon) and is a phototherapy device using very advanced technology that produces an artificial sun of 1cm in diameter, automatically controls the computer, and controls the wavelength of light.

# Automatic development of inverter full-spectrum light system

Inverter-type design provides convenience to users through carbon rod automatic control that developed MOSFET module.

Most of the photovoltaic devices are manual, and after a certain period of time, the user has to adjust the spacing of carbon rods, and the smoke and smell of carbon combustion makes it very inconvenient for patients to use them.

The Full Spectrum Light System developed by our company automatically operates the carbon rod without smoke or smell, and can be used automatically by setting the carbon rod for four hours in a row without any inconvenience during treatment.

It is composed of various programs with LCD Touch Panel, which makes user functions more convenient.