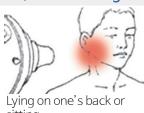

#### 4. Throat

Start from both sides lying on one's back. Lean the back of the head against the pillar when you sit down.