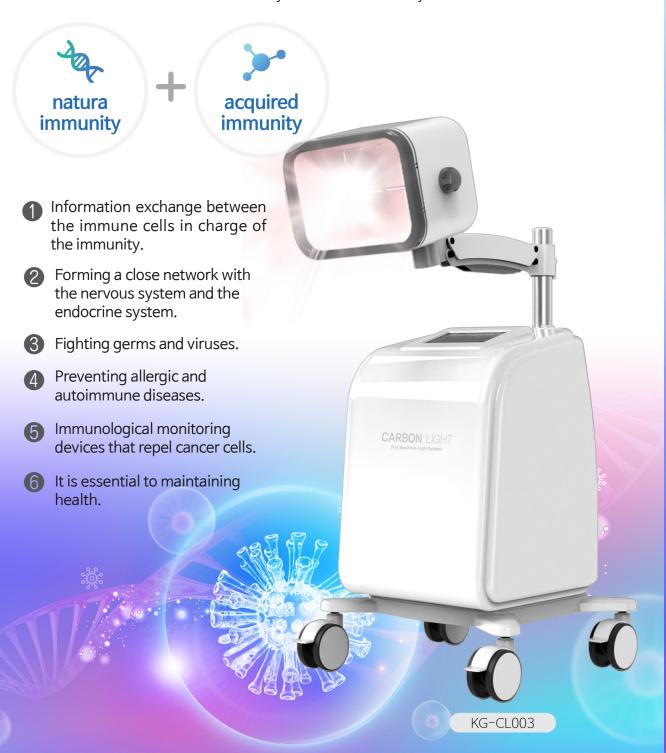

# 66 Increase your immune system! 99

A 1 degree drop in body temperature reduces immunity by 40 percent, and a 1 degree rise in body temperature increases immunity by five times.

The immune system has natural and acquired immunity. what does the immune system work in our body?

## A Study on the "New Virus"

Full Spectrum Light System can enhance human immunity as well as viruses, killing viruses while treating chronic diseases and reducing infections. It serves as a "defense" against deaths from the new virus.