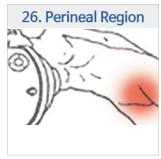

#### 21. Anus

Lying on one's side raising the hip and irradiate anus.

Lying on one's back. In case of long hair, irradiate the center spreading the hair.

Lying on one's side. No.2 Concentration - Child according to the symptom.