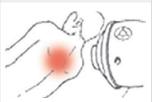

f Parts to be Irradiated.

# 1. Both Ankles



Expose from front ankle and to tiptoe stacking both legs.

#### 2. Both Knees



Expose both knees lying on one's side.

#### 3. Back of the Head



Lying on one's side or sit on a chair.

#### 4. Throat





Start from both sides lying on one's back. Lean the back of the head against the pillar when you sit down.

#### 5. Stomach



According to the illness or in case of child.

#### 6. Waist



Lying on one's side or sitting.

#### 7. Both Soles



Lying on one's side or stretching both legs.

#### 8. Mouth



Lying on one's side or sitting on a chair.

#### 9. 10. Right/Left Shoulder



Lying on one's back or sitting on a chair. Painful area or back side.

#### 11. Upper Belly



Lying on one's side. Painful Area.

#### 12. Shoulder Blade



Lying on one's side or sitting posture.

#### 13. 14. Right/Left Hip



Picture shows position of No.13 lying on one's side.

#### 15. Forhead



Lying on one's side. Lean against the pillar at sitting posture.

#### 16. Eyes & Nose



In case of one eye or nose or child, eyes should be closed.

#### 17. 18. Right/Left Ear



Lying on one's back or sitting.

#### 19. 20. Right/Left Temporal Region



Lying on one's side or sitting posture. In case of long hair, irradiate the center spreading the hair.

#### 21. Anus



Lying on one's side raising the hip and irradiate anus.





Lying on one's back. In case of long hair, irradiate the center spreading the hair.



Lying on one's side. No.2 Concentration - Child according to the symptom.









Lying on one's side or sitting.



Lying o