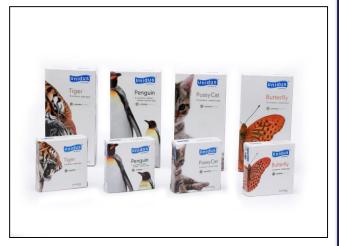

## **DOMESTIC MARKET**

- 70 % of market share (30% : Other local manufacturers, Imported condoms)
- Distribution channel : Convenient store, Pharmaceutical company, 15,000 Drug stores
- 50 Brands are distributed by Wholesalers
- Unidus Animal Brand
  - \* Designed by Mersedez Benz designer