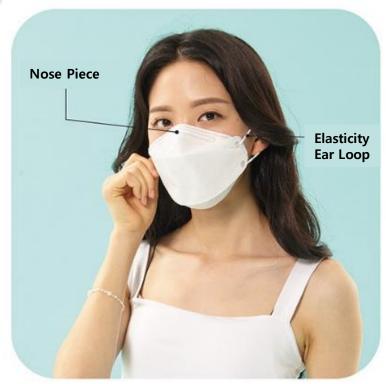

## **Feature of LEMONA Mask**

LEMONA 3D Mask for Blocking Yellow Dust and Ultrafine particles using Quadruple Structured Non-Woven Fablic

It allows to breathe comfortably at Large Space inside Mask through it perfectly covers from Nose to Jaw due to 3D Stereoscopic Design.

## **Feature of LEMONA Mask**

It helps prevent sliding down and condensation By using nose piece, and it blocks external air By increasing adhesion with high elasticity ear loop.

LEMONA Mask, which is different from regular Disposable mask, makes face angle look better Through V-Line Structure.

## The reason why LEMONA Mask should be selected

Mask with V-Line that makes face angle look better.

It blocks Ultrafine particles up to 90% through Quadruple Structured high performance filter.

Comfortable breathing by securing extensive internal space

**Excellent adhesion with Stable nose piece** 