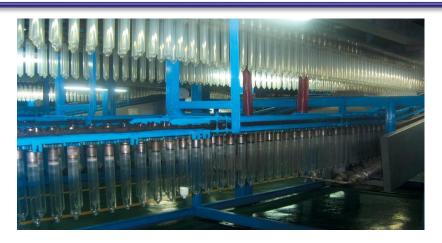

## **CONDOM MANUFACTURING EQUIPMENT LIST**

- Automatic Dipping Machine with Vulcanization Chamber 7 Lines
  - Production Capacity: Total 321,200 gross / month
- Electrical Pinhole Test machine 9 Lines
  - 7 sets of Wet type

- 2 sets of Dry type
- Foil Sealing Machine with Automatic System for Feeding, Injection and Printing 7 Sets
  - 4 Sets for Square type

- 3 Sets for Rectangular type
- Automatic packaging machine 2 sets