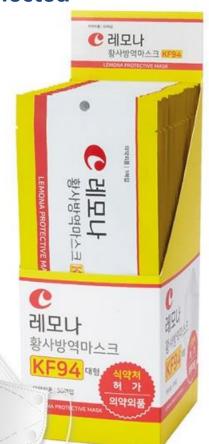

## **Sep 2020**

Registered in USFDA as the manufacturer of KF-94 named "Kyungnam Biopharma Lemona Protective Mask"