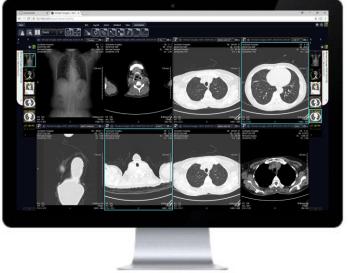

#### Features on Web Browser

**Multi-Monitors** 

**Hanging Protocol** 

**3D Volume Rendering** 

3D MPR, Cursor

#### **3D, Volume Rendering & MPR**

MPR (Multi-Planar Reconstruction)

Volume Rendering

- ✓ Rendering on CT & MR image data
- ✓ Performed on Web Browser