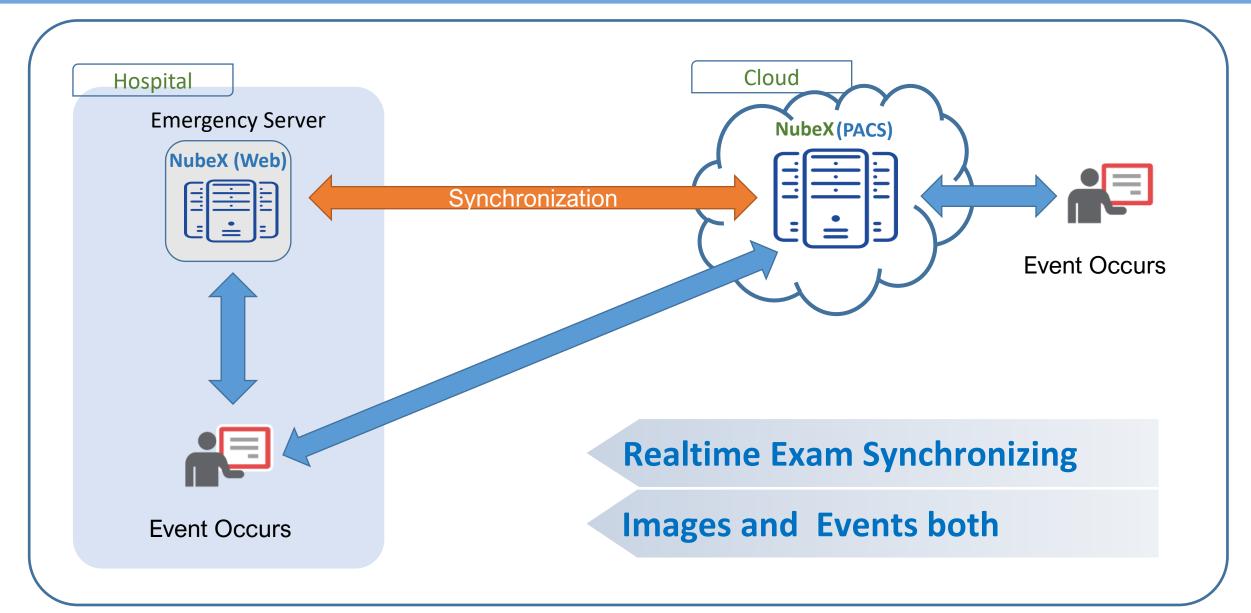

MPR, Cursor

#### Features for Environment

**Event Synchronization** 

**Al Pre-Screening service\*** 

Al Denoising for CT Image service\*

**OCS Interface (Support HL7)** 

<sup>\*</sup> Optional Functions



#### **3D, Volume Rendering & MPR**





MPR (Multi-Planar Reconstruction)



Volume Rendering

- ✓ Rendering on CT & MR image data
- ✓ Performed on Web Browser



#### **NubeX - AI Pre-Screening Service (Option)**



X ray Image



**Abnormal** 



- ✓ Display 'Heat Map' or 'ROI'
- ✓ Reduce Reading time in 50%
- ✓ Improve 6~10% Accuracy
- ✓ Support COVID-19 Detection



#### **CT Denoising AI Service (Option)**





✓ Solution for low dose regulation

✓ High Quality CT image with Low Radiation

✓ Max 4 time longer on Tube life



#### **Emergency Server Event Synchronization**





### Global Business



#### **Partnership**



#### 50+ customers in 10 countries

- . NubeX Launching Global Cloud PACS Service
  - \* JAPAN & VIETNAM (2019)
- . ViewRex Global standard PACS solution (Multi language supported)
  - \* China, Thailand, Vietnam, Indonesia, Philippines, Spain, Mongol, Kazakhstan and etc.



#### TechHeim of the World

For more than 19 years,
TechHeim's longstanding Vitality as Industry Leaders of PACS



# Future of Medical Imaging System!! TechHeim

Website: http://www.techheim.com

Contact: koh.insoo@techheim.com