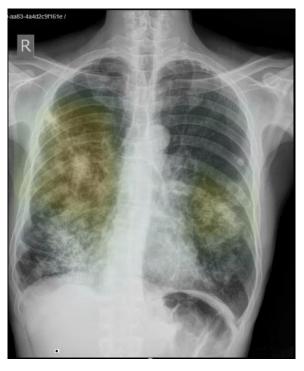

#### **NubeX - AI Pre-Screening Service (Option)**

X ray Image

**Abnormal** 

- ✓ Display 'Heat Map' or 'ROI'
- ✓ Reduce Reading time in 50%
- ✓ Improve 6~10% Accuracy
- ✓ Support COVID-19 Detection