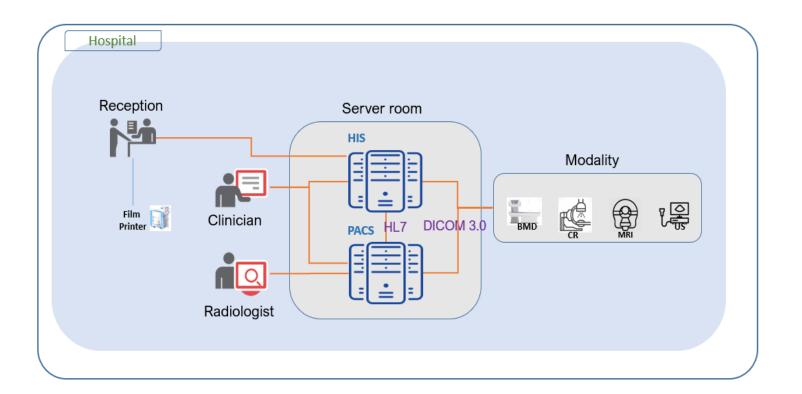

#### Before we get Started - What is PACS?

# "Picture Archiving and Communication System" Diagnose - Transmit – Workflow – Archive

Xray's, MRIs, CT Scans...

Film Env.

PACS Env.