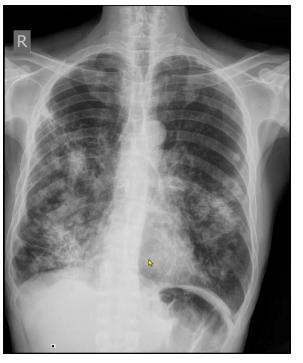

#### **NubeX - AI Pre-Screening Service (Option)**

X ray Image

**Abnormal** 

- ✓ Display 'Heat Map' or 'ROI'
- ✓ Reduce Reading time in 50%
- ✓ Improve 6~10% Accuracy
- ✓ Support COVID-19 Detection