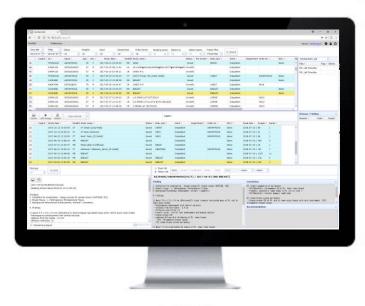

## Products



#### Before we get Started - What is PACS?



# "Picture Archiving and Communication System" Diagnose - Transmit – Workflow – Archive

Xray's, MRIs, CT Scans...





Film Env.

PACS Env.

#### Key Benefits of most PACS



- 1. Reduced Cost of Expensive Film
- 2. Results Delivered with Low Latency
- 3. Improved Radiologist Productivity
- 4. Improved Quality of Care
- 5. Overall optimization of Imaging processes

#### Opportunity



#### Replace Antiquated On-Premise Solutions



Large Initial Investment

**Expensive to Operate** 

Difficult to Maintain

#### **NubeX Cloud PACS**



Modern Architecture

Multi-tenant

Transfer under **SSL encryption**AWS **HIPPA Compliant** Hosting
On-Demand Scalability



#### **NubeX is Cloud based PACS service**



#### Total PACS Solution



Worklist



▲ Viewer

#### Features on Web Browser

**Multi-Monitors** 

**Hanging Protocol** 

**3D Volume Rendering** 

3D MPR, Cursor

#### Features for Environment

**Event Synchronization** 

**Al Pre-Screening service\*** 

Al Denoising for CT Image service\*

**OCS Interface (Support HL7)** 

<sup>\*</sup> Optional Functions



#### **3D, Volume Rendering & MPR**





MPR (Multi-Planar Reconstruction)



Volume Rendering

- ✓ Rendering on CT & MR image data
- ✓ Performed on Web Browser



#### **NubeX - AI Pre-Screening Service (Option)**



X ray Image



**Abnormal** 



- ✓ Display 'Heat Map' or 'ROI'
- ✓ Reduce Reading time in 50%
- ✓ Improve 6~10% Accuracy
- ✓ Support COVID-19 Detection



#### **CT Denoising AI Service (Option)**





✓ Solution for low dose regulation

✓ Hi