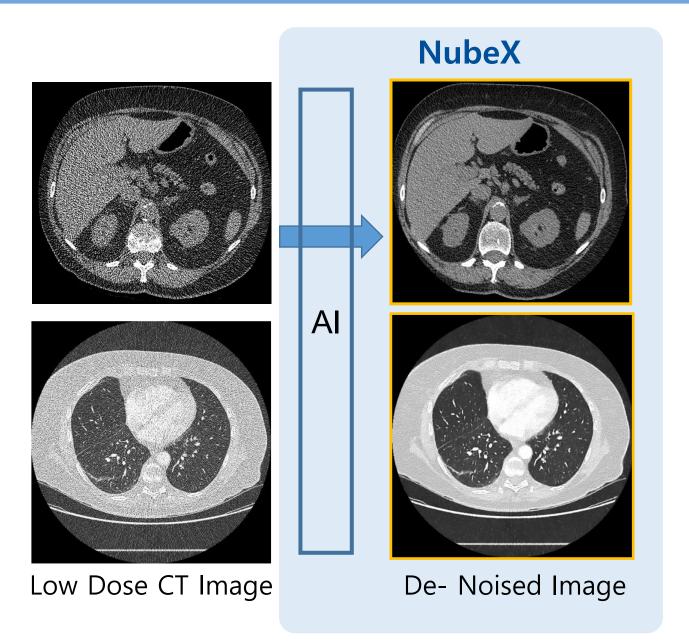

#### **CT Denoising AI Service (Option)**

✓ Solution for low dose regulation

✓ High Quality CT image with Low Radiation

✓ Max 4 time longer on Tube life