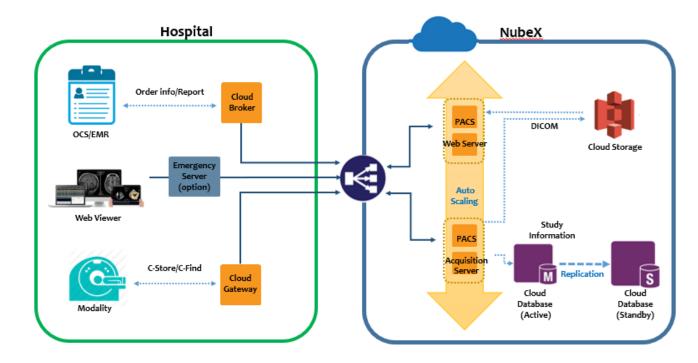

#### **NubeX Cloud PACS**

Modern Architecture

Multi-tenant

Transfer under **SSL encryption**AWS **HIPPA Compliant** Hosting
On-Demand Scalability

#### **NubeX is Cloud based PACS service**