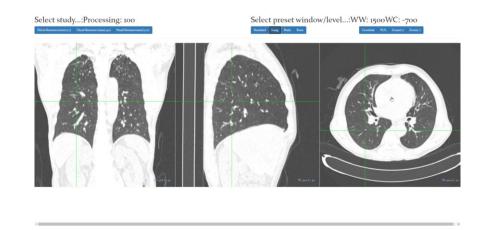

#### **NubeX - AI Pre-Screening Service (Option)**

X ray Image

**Abnormal** 

- ✓ Display 'Heat Map' or 'ROI'
- ✓ Reduce Reading time in 50%
- ✓ Improve 6~10% Accuracy
- ✓ Support COVID-19 Detection