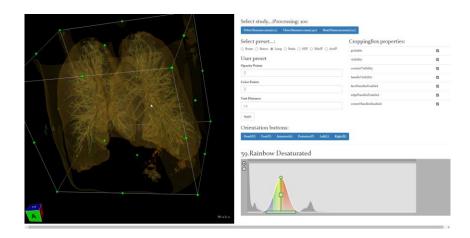

#### **3D, Volume Rendering & MPR**

MPR (Multi-Planar Reconstruction)

Volume Rendering

- ✓ Rendering on CT & MR image data
- ✓ Performed on Web Browser