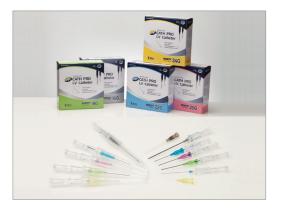

# **FEELTECH BIO CO.,LTD.**

Address 1079-20, Charyeonggogae-ro, Gwangdeok-

myeon, Dongnam-gu, Cheonan-si,

Chungcheongnam-do, Korea +82-31-628-8144

**Fax** +82-31-707-0990

**E-mail** felix@dbneedle.com

Website www.feeltech.co.kr

#### I.V. Catheter

MF CATH PRO

Features

- Non-toxic, Non-pyrogenic
- Comfort insertion with extra needle cut
- Flexible and resilient polyurethane tube
- Radiopaque stripes
- Blood-stopping aid system