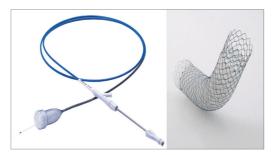

#### **Insulin Syringes**

Feel-Ject

Tel

Features

- Latex Free, Non-Toxic, Nom-Pyrogenic
- Nearly painless injection with comfort
- Super-secure attachment of needle
- Reduced dead space for less waste
- · Bold, clear and large numbers for easy readability

#### **Insulin Pen Needles**

Feel-fine

Features

- Latex Free, Non-Toxic, Nom-Pyrogenic
- Nearly painless injection with comfort
- Super-secure attachment of needle
- E.O Gas sterilization

#### I.V. Catheter

MF CATH PRO

Features

- Non-toxic, Non-pyrogenic
- Comfort insertion with extra needle cut
- Flexible and resilient polyurethane tube
- Radiopaque stripes
- Blood-stopping aid system