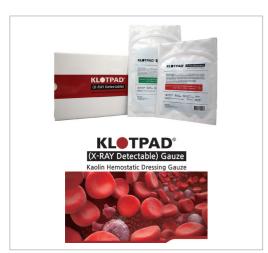

# Bio Implant Technology Co., Ltd

Address #2101 U-Tower, 1029 Yeongdeok-dong,

Gilheung-gu, Yongin-si, Gyeonggi-do, Korea,

16950

Tel +82-31-704-2882 Fax +82-31-704-1881

E-mail sallylee@bioimtech.com

Website www.bioimtech.com

**Kaolin Hemostatic Dressing Gauze** 

# Technology and Product(s)

It is high-concentration kaolin-based topical hemostatic dressing product. Kaolin is a naturally occurring inorganic mineral that promotes the body's natural blood coagulation process, resulting in a rapid hemostatic effect. The kaolin ingredients that promotes the hemostatic process is a natural inorganic mineral that does not contain any harmful substances and is clinically a safe substance without fever/ allergy/ adverse reaction/ hypersensitivity reaction.