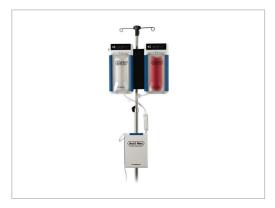

#### **Blood/Fluid Warming System**

AutoMer II warming system is designed to warm blood, blood products and liquids.

- Supplies infusion solutions or blood at 30,000ml/hr by pressure infuser.
- The hot plate is warmed from 37°C to 41°C, Blood and Fluid Warming System makes ideal infusion temperature.