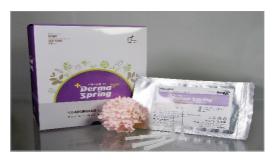

#### Derma Spring

Spring-shaped PDO with high elasticity by special methods Spring Thread with excellent volume effect

#### **Derma Spring Eye**

Specially designed as Blunt type for eye Bleeding, swelling, dimpling and other side effects are decreased by Blunt type needle