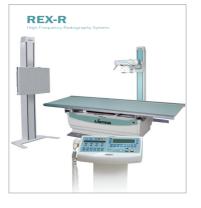

# **LISTEM Corporation**

Address 94, Donghwagongdan-ro, Munmak-eup, Wonju-

si, Gangwon-do, 26365 Republic of Korea

Tel +82-2-860-9596
Fax +82-2-860-9569
E-mail ex1@listem.co.kr
Website www.listem.co.kr

**REX-R** features versatility and high performance which can be applicable to a wide variety of general radiography with remarkable convenience, productivity, and patient comfort. The impressive convenience for patient and technician will be maximized by using of four-way floating or six-way floating top bucky table and combining with various tube stands from floor-mounted type to ceiling-suspended type.