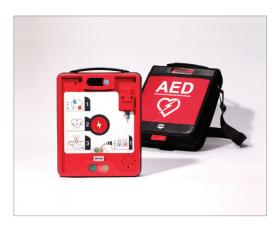

# **RADIANQBIO CO., LTD**

**Address** #1804, HALLA SIGMA VALLEY, 53, Gasan Digital

2-ro, Geumcheon-gu, Seoul, 08588, Korea

Tel +82-2-852-1122 Fax +82-2-6499-3076

E-mail overseas@radianqbio.com

Website http://www.radian.co.kr

#### Technology and Product(s)

RADIANQBIO AED (Automated External Defibrillator) helps to recover normal cardiac function upon sharp heart disease, such as sudden cardiac arrest, by providing cardiac function analysis and, if necessary, electroshock. HeartGuardian<sup>™</sup> as an AED, provides precise analysis of victims' body conditions and configures exact amount of shocks needed, promising safety and quicker responses. Easy to use and accessible by all without special **training**. When HeartGuardian™ is opened, auto-guidance will be provided for every stage of the operation. In case of difficulty in listening to audio-guidance, there are LED indicators as well. From analysis to charging, all services are automatic. All you need to do is to attach the pads at the right spot as indicated in visual instruction and press the button to turn on the AED. It is compatible for both Adult and Child by simply pressing adult/child mode button. HeartGuardian™ provides precise amount of shock energy tailored to patients' body size and condition of two different levels. It offers data extraction with the embedded memory. HeartGuardian™ AED offers «defibrillation black box» by recording operation history. Once recorded, data can be transferred out and analyzed through Bluetoothenabled functions.