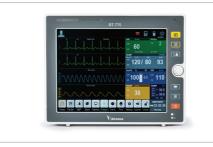

#### Patient Monitor: 3.2 TFT color LCD display

• BT-700 : Sp02, NIBP, Temparature

• BT-750:

- Data saving up to 72 hours

- Rechargeable NIMH battery

#### Patient Monitor & EtCO, Monitor

- Customized options with various types
- Compact and light
- 7' wide color high resolution TFT screen
- Storage of 72 hours trend and alarm information
- In case of EtCO<sub>2</sub>, compatible with RESPIRONICS® LoFlo™ and CAPNOSTAT5™