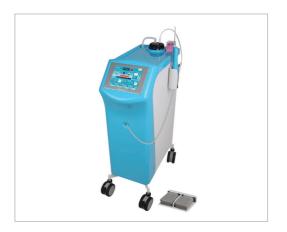

hamber door locked, and the chamber door can be opened automatically when the door sensor detects finger movement.
- Plug and Play: Warming up time is very rapid (Maximum 15 min) after main power is on, so that standby power consumption is zero during off-duty or overnight.
- USB History Memory: Sterilization history can be downloaded to your USB memory stick and reprint anytime you want to. 6. Login Function: Providing User ID and PW, so that hospital can manage users who access the sterilizer.



# **MEDICALPARK CO., LTD.**

Address #601/623/624/901, Knowledge-Industry Center,

Bundang Suji U-Tower, 767, Sinsu-ro, Suji-gu,

Yongin-si, Gyeonggi-do, Korea

Tel +82-70-4800-5660

Fax +82-70-8266-1108

E-mail info@medicalpark.co.kr

Website http://bexcore.com

#### Technology and Product(s)



Bexcore is to inspect or remove a tissue without leaving any incision or scar. It is a method to make a 4~5mm incision and aspirate tissue into a needle by placing it near to a lesion and then the tissue cut by an inner blade of the needle is discharged automatically by vacuum suction. By real-time ultrasound, an accurate diagnosis and treatment are possible.

••• 106 •••





#### **MEDONICA**

Address 37-9, Techno 1-ro, Yuseong-Gu, Daejeon, Korea

Tel +82-2-808-0234
Fax +82-2-808-0235
E-mail info@medonica.com

Website www.medonica.com

# Technology and Product(s)



#### Plasma sterilizer ZEUS-50 & 130S

Three kinds of cycles can be selected depending on the application and the load volume

Short cycle: 25minutes ( $\pm$  5): ZEUS-50 & 130S

Standard cycle : 35 minutes (± 5 ) : ZEUS-50