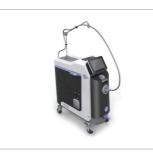

# Technology and Product(s)

Digital C-Arm X-ray, OSCAR 15, has incredible 26x26cm flat panel powered by a 15kW output generator with beautiful design and high performance at a very affordable price.

- 26x26cm flat panel detector can be adapted
- 15kW HFG (Rotating monoblock)
- Intelligent ABC (Automatic Brightness Control) system
- Snap shot mode
- SID(1,000mm)&Free space(800mm), 150 Orbital rotation

Digital C-Arm X-ray, OSCAR Classic, has incredible 9" image Intensifier powered by a 5.3kW output generator with beautiful design and high performance at a very affordable price.

- 9" Image Intensifier adapted
- 5.3kW HFG (Stationary monoblock)
- Intelligent ABC (Automatic Brightness Control) system
- SID(1,000mm)&Free space(800mm), 150 Orbital rotation

New paradigm of digital mammography system, DMX-600, shows new indicator to the screening and diagnosis of breast cancer for all women in the world.

- Excellent & High resolution Image Quality
- Exposure area selection of Large F.O.V.
- User friendly Versatile functions
- Smart Software user alike