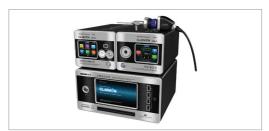

#### **MEDSTAR Co. Ltd.**

Address 35-12, Goraedeul-gil, Uiwang-si, Gyeonggi-do,

Korea, 16071

+82-32-457-1111 Tel Fax +82-32-457-2670

president@medstar.co.kr E-mail

Website www.medstar.co.kr

#### Technology and Product(s)

- Compact & Elegant, Modular Integral ENT Workstation.
- Built-In Ear Washing, Automatic Drainage System, Powerful Suction,
- Spray w/ Polizer Olive Type, Controlling Press, Gauge.
- Clear & Definitive Full HD / HD Camera w / LED, Endoscopes Holder w/ Warmer.
- One-Touch LED Control Panel
- A Wide Range of Surgical Instruments Drawers w/ Warmer, Built-in RF Machine.

- Double / Single Full HD / HD Camera with Two / One LED + Light Cable
- All in One Functioned, into 24 inch LED Monitor, Camera Switched
- Single / Double / Quadruple Images Taken & Displayed
- · Live Video Saved & Replayed onto USB & Monitor, respectively
- Stand / Cart Type Chosen