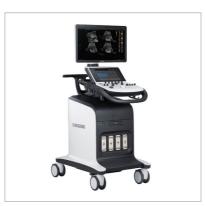

# **Samsung Electronics Co., Ltd.**

Address (Maetan dong) 129, Samsung-ro, Yeongtong-gu,

Suwon-si, Gyeonggi-do 16677, Korea

Tel +82-2-2194-1000 Fax +82-2-563-952

E-mail healthcare.sec@samsung.comWebsite www.samsunghealthcare.com

#### GC85A

GC85A is a digital radiography system offering streamlined workflow, diagnostic confidence and high image quality with technologies such as S-Detector™ and S-Align™.

The device adopts Low Dose technology for enhanced patient safety. Samsung's image processing engine S-Vue™ 3.02 provides advanced de-noising technology to deliver the same image quality as the predicate device, but with half the radiation exposure.

#### **GM85**

GM85 is a mobile digital radiography system which allows easy navigation with its compact design. 555mm narrow width and 349kg light weight allows easy access around tight spaces while the collapsible column gives users clear visibility when moving the system.

Adaptive soft-driving control and front-bumper sensor also help make navigation safer. S-Align™ displays the detector's angle to the THU (Tube Head Unit) for precise alignment along with S-Vue™ 3.02 to provide high quality images.