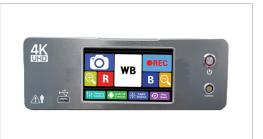

#### **PROVIX**

Address 601, Bucheon Chunui Techno Park 3, 80

Jomaru-ro 385 beon-gil, wonmi-gu, Bucheon-si,

Gyeonggi-do, South Korea

Tel +82-32-661-8135
Fax +82-32-661-8138
E-mail daniel@provix.co.kr
Website www.provix.co.kr

# Technology and Product(s)

This Smart 4K model is designed for Various Endoscopy Applications such as Otolaryngology, Arthroscopy, Laparoscopy, Urology, Gynecology etc. As this 4K UHD Device shows the highest resolution in our product line, we are sure that the performance of this device can satisfy and meet any demands & requirements from the customers. This product will soon be integrated with the Al system.

- Android OS CCU control
- 4K UHD resolution 3840 x 2160 pixels
- HDR10 Video Processing
- FHD 1920\*1080 60fps recording
- FHD 1920\*1080 60fps playback
- Multi-Language OSD Support
- Capture PIP/ Resizing support
- Moire Reduction function