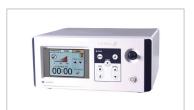

#### Fetal Monitors: Dual pulsed Doppler

• BT-300 : LCD(color) / LED type

• BT-350

- Rechargeable battery

- Waterproof probe

- Central monitoring system (BCM350)

#### Patient Monitor: 3.2 TFT color LCD display

• BT-700 : Sp02, NIBP, Temparature

• BT-750:

- Data saving up to 72 hours

- Rechargeable NIMH battery

#### Incubator: 7" Color LCD display

• BT-500

- Air/Skin Temp. & Humidity Control

- 02 measurement

- Monitoring Camera (Optional)

••• 40 •••