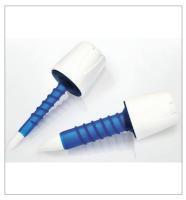

# **## Hankil Tech Medical Co., Ltd**

Address 452-29 Pureundeulpanro Paltan-myeon,

Hwaseong-si, Gyeongi-do, Republic of Korea

(#18532)

Tel +82--31+354-6369 Fax +82-31-354-8161

**E-mail** Overseas01@hankiltech.com

# Cable Grip Plate System Cable Grip Holding Screw Cable Grip Holding Bracket Cable Grip Holding Bracket Sleeve Connection Usage Connection Usage Primary total hip arthroplasty. Revision total hip arthroplasty. Any procedure using anterolateral or lateral approaches

#### **Locking Plate system**

HKT Locking Plate System is the first implanting system as a outcome of 40 years experience in manufacturing medical device. It acclaimed high popularity with its superior quality and anatomical plate design for very different fracture surgeries. At current, it is one of the top 3 brands in Korea including all domestic and imported brands. High quality instruments for convenience of surgeons are provided and it definitely provides distinctive difference in product experience.

#### Multi Cable Grip Plate System

Pre-contoured Anatomical designed Plates

Cable and Locking Screw (optional) available at the same time.

Consisting of stand-alone usage type and connecting usage type, it can be selected according to the surgical scope situation.

Cable Fixable Screw improves the ease of pulling the cable and increases the stability (Cable Sliding Prevention)

•••6•••