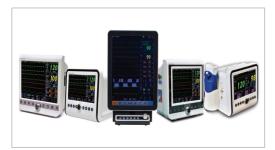

#### Fetal Monitors: Dual pulsed Doppler

• BT-300 : LCD(color) / LED type

• BT-350

- Rechargeable battery

- Waterproof probe

- Central monitoring system (BCM350)

#### Patient Monitor: 3.2 TFT color LCD display

• BT-700 : Sp02, NIBP, Temparature

• BT-750:

- Data saving up to 72 hours

- Rechargeable NIMH battery

#### Incubator: 7" Color LCD display

• BT-500

- Air/Skin Temp. & Humidity Control

- 02 measurement

- Monitoring Camera (Optional)

••• 40 •••