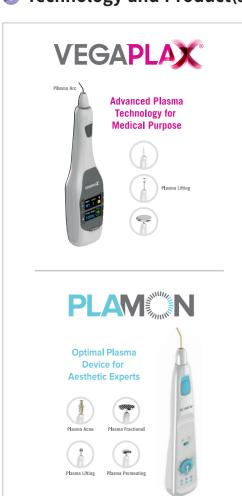

KOREA Medical Device Companies Directory Book

Biomaterial

BioPlus Co., Ltd.

Hankil Tech Medical Co., Ltd

HANSBIOMED CORP

Osteonic Co., LTD

# BioPlus Co.,Ltd.

# **BioPlus Co., Ltd.**

Address MyungJi Bldg, 3rd floor, 29 Junjoo-ro 63 gil

Gangnam-gu, Seoul, Rep. of Korea, 06230

Tel +82-2-521-1898 Fax +82-2-521-1897 E-mail info@ubioplus.com Website www.ubioplus.com

# Technology and Product(s)

#### HyalDew All

- Ingredient: Hyaluronic Acid 20mg/mL
- Lidocaine: 0.3% (optional)
- Packaging: 1cc \* 1 syringe/box