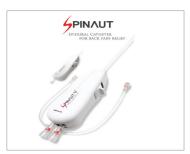

s painful
- Treatment: Arm, Beard, Breast, Armpit, Groin, Leg



#### Bu:tera

High-Intensity Focused Ultrasound (HIFU) is a highly precise medical procedure that applies high-intensity focused ultrasound energy to locally heat and destroy diseased or damaged tissue through ablation.



# **IMEDICOM Co., Ltd**

Address #612, 172 LS-ro, Gunpo-si, Gyeonggi-do,

Republic of Korea

Tel +82-31-479-1156 Fax +82-31-479-1157

**E-mail** leejames@imedicom.co.kr

Website www.imedicom.co.kr

# Technology and Product(s)



#### **Balloon Kyphoplasty System**

MEDINAUT/MEDINAUT Plus Balloon Kyphoplasty System is intended to be used as conventional bone tamps for the reduction of Vertebral Compression Fractures(VCFS) and/or creation of a void in cancellous bone in the spine during Balloon Kyphoplasty.



#### **Epidural Catheter**

For patients who are afraid to take spine surgery against disc disease or spinal stenosis, SPINAUT-E & SPINAUT-V are good alternative surgical procedures for patients and surgeons. At lower spinal column, SPINAUT-E & SPINAUT-V treat pains with lysis and delivering pain medication.



#### Powered Acetabular Cup Remover

EZX helps you remove an acetabular cup safely, precisely, easily and efficiently. You can extract a cup with less bone, tissue loss and prevent the creation of additional acetabular fracture.



#### **Surgical Power Handpiece**

IMEDICOM has two kinds of power tool system, Zaguar and Leopard. Zaguar powered instruments system is battery operated system and Leopard power tool system is pneumatic system which is operated by compressed air or nit