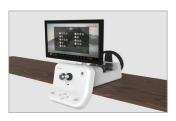

#### Technology and Product(s)

**CLASCAN** is a digital R/F X-ray taking device offering a wide range of functions and features for maximum patient convenience. Also, it is a remote-controlled system that enables the operation to be done from the main and local consoles, thereby enhancing convenience and exposing the operator less to X-ray radiation

SMART DR - Now, you can upgrade your existing analog X-ray system to fast and convenient DR. SMART DR features brilliant automatic positioning of standing mode and table mode. Small footprint of SMART DR is perfect for any hospitals/clinics environments. LISTEM's proven image quality and intuitive imaging software come standard.

**REX-R** features versatility and high performance which can be applicable to a wide variety of general radiography with remarkable convenience, productivity, and patient comfort. The impressive convenience for patient and technician will be maximized by using of four-way floating or six-way floating top bucky table and combining with various tube stands from floor-mounted type to ceiling-suspended type.