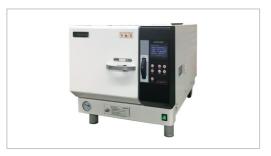

#### Product portfolio

• PURE-50 (50L): Floorstanding type

• PURE-120 (120L): Floorstanding type, Automatic sliding door

• PURE-120D (120L): Double door system

#### **Features**

- Economical cost & Reliable quality product (CE & ISO): We provide our global partners with reliable & high-end quality products at more competitiveness. Our products are in compliance with CE and use high-end quality components for our sterilizer system which give our partners and customers benefits of our product reliability.
- Safe cassette-type sterilization agent: PURE sterilization agents (H2O2) are absolutely sealed cassette type and multiple-cycle(7cycles/ cassette) cassette, it's safe to be transported and stored and convenient and safe to be treated by user.
- Graphic User interface: Most of operating menus are displayed both graphically and numerically. User can recognize easily the status of sterilizer such as sterilant cassette, process monitoring, process parameters with less human error.
- Front large process monitoring display
   Large process monitoring LED device located in sterilizer
   door can provide user with more convenient use of our
   sterilizer system. So, user can know which cycle phase is now
   in process and can recognize remaining cycle time easily
   even from a distance..