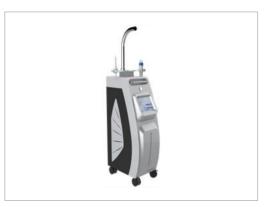

# Technology and Product(s)

Digital C-Arm X-ray, OSCAR 15, has incredible 26x26cm flat panel powered by a 15kW output generator with beautiful design and high performance at a very affordable price.

- 26x26cm flat panel detector can be adapted
- 15kW HFG (Rotating monoblock)
- Intelligent ABC (Automatic Brightness Control) system
- Snap shot mode
- SID(1,000mm)&Free space(800mm), 150 Orbital rotation

Digital C-Arm X-ray, OSCAR Classic, has incredible 9" image Intensifier powered by a 5.3kW output generator with beautiful design and high performance at a very affordable price.

- 9" Image Intensifier adapted
- 5.3kW HFG (Stationary monoblock)
- Intelligent ABC (Automatic Brightness Control) system
- SID(1,000mm)&Free space(800mm), 150 Orbital rotation

New paradigm of digital mammography system, DMX-600, shows new indicator to the screening and diagnosis of breast cancer for all women in the world.

- Excellent & High resolution Image Quality
- Exposure area selection of Large F.O.V.
- User friendly Versatile functions
- Smart Software user alike