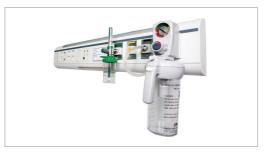

#### Technology and Product(s)

RADIANQBIO AED (Automated External Defibrillator) helps to recover normal cardiac function upon sharp heart disease, such as sudden cardiac arrest, by providing cardiac function analysis and, if necessary, electroshock. HeartGuardian<sup>™</sup> as an AED, provides precise analysis of victims' body conditions and configures exact amount of shocks needed, promising safety and quicker responses. Easy to use and accessible by all without special **training**. When HeartGuardian™ is opened, auto-guidance will be provided for every stage of the operation. In case of difficulty in listening to audio-guidance, there are LED indicators as well. From analysis to charging, all services are automatic. All you need to do is to attach the pads at the right spot as indicated in visual instruction and press the button to turn on the AED. It is compatible for both Adult and Child by simply pressing adult/child mode button. HeartGuardian™ provides precise amount of shock energy tailored to patients' body size and condition of two different levels. It offers data extraction with the embedded memory. HeartGuardian™ AED offers «defibrillation black box» by recording operation history. Once recorded, data can be transferred out and analyzed through Bluetoothenabled functions.