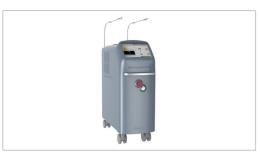

#### CoATherm AK-F50

Radio Frequency Pain Management System Minimal Invasive Surgery

- Pain control(Cervical/ Lumbar spinal nerve block)
- IDET(Intradiscal Electrothermal Therapy)
- Muscle Reduction

#### CoATherm AK-F200

Radio Frequency Thermal Ablation System Minimal Invasive Surgery

- Liver/Lung/Kidney Cancer Ablation
- Thyroid/Breast Benign Nodule Ablation
- Myoma Mass

#### APRO-110

Vaginal Irrigation System(Vaginal Douche Apparatus)

- Irrigation and suction can be working at the same time to clean vagina
- Temperature control of speculum and irrigation water
- Two spray guns for spraying solution