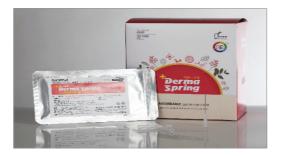

#### Derma Spring

Spring-shaped PDO with high elasticity by special methods Spring Thread with excellent volume effect