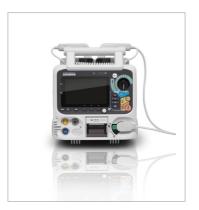

#### LiFEGAIN CU-HD1 [Multifunction Defibrillator / Monitor]

- Efficient e~cube biphasic technology [BTE Type]
- Manual and AED operation
- Defibrillation using paddles and disposable pads
- ECG Monitoring [3-Lead ECG/5-Lead ECG/10-Lead ECG]
- SpO2 pulse oximetry with alarms [NELLCOR]
- Noninvasive pacing mode
- NIBP [Non-Invasive Blood Pressure]
- EtCO2 [End-Tidal CO2]