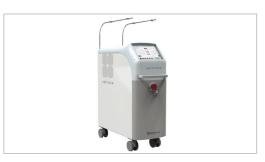

#### Technology and Product(s)

RADIANQBIO AED (Automated External Defibrillator) helps to recover normal cardiac function upon sharp heart disease, such as sudden cardiac arrest, by providing cardiac function analysis and, if necessary, electroshock. HeartGuardian<sup>™</sup> as an AED, provides precise analysis of victims' body conditions and configures exact amount of shocks needed, promising safety and quicker responses. Easy to use and accessible by all without special **training**. When HeartGuardian™ is opened, auto-guidance will be provided for every stage of the operation. In case of difficulty in listening to audio-guidance, there are LED indicators as well. From analysis to charging, all services are automatic. All you need to do is to attach the pads at the right spot as indicated in visual instruction and press the button to turn on the AED. It is compatible for both Adult and Child by simply pressing adult/child mode button. HeartGuardian™ provides precise amount of shock energy tailored to patients' body size and condition of two different levels. It offers data extraction with the embedded memory. HeartGuardian™ AED offers «defibrillation black box» by recording operation history. Once recorded, data can be transferred out and analyzed through Bluetoothenabled functions.