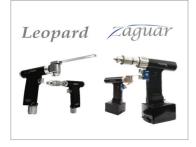

ystem**

MEDINAUT/MEDINAUT Plus Balloon Kyphoplasty System is intended to be used as conventional bone tamps for the reduction of Vertebral Compression Fractures(VCFS) and/or creation of a void in cancellous bone in the spine during Balloon Kyphoplasty.



#### **Epidural Catheter**

For patients who are afraid to take spine surgery against disc disease or spinal stenosis, SPINAUT-E & SPINAUT-V are good alternative surgical procedures for patients and surgeons. At lower spinal column, SPINAUT-E & SPINAUT-V treat pains with lysis and delivering pain medication.



#### Powered Acetabular Cup Remover

EZX helps you remove an acetabular cup safely, precisely, easily and efficiently. You can extract a cup with less bone, tissue loss and prevent the creation of additional acetabular fracture.



#### **Surgical Power Handpiece**

IMEDICOM has two kinds of power tool system, Zaguar and Leopard. Zaguar powered instruments system is battery operated system and Leopard power tool system is pneumatic system which is operated by compressed air or nitrogen. These two system is intended for Trauma and Joint replacement surgery.



#### **LIVSMED Inc.**

Address 304, D-dong, Pangyo-ro 700, Bundang-gu,

Seongnam-si, Gyeonggi-do 13516, Republic of

Korea

Tel +82-70-4450-2717 Fax +82-31-706-3211

E-mail saebomi\_lee@livsmed.com

Website www.livsmed.com

# Technology and Product(s)









Since the existing general laparoscopic instruments have no joint structure, instruments cannot approach at certain angle such as side of tissue or lesion. In other words, motions are very limited during