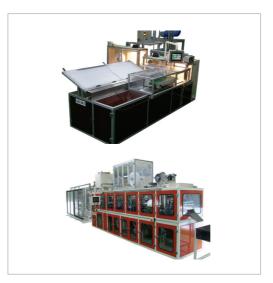

We have been exporting casting tape and splint manufacturing machines which are fully automated machines. The production capacity is maximum 300 pcs per hour in case of casting tape machine.

••• 20 •••