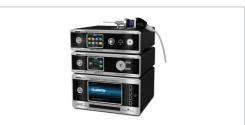

#### Technology and Product(s)

- Compact & Elegant, Modular Integral ENT Workstation.
- Built-In Ear Washing, Automatic Drainage System, Powerful Suction,
- Spray w/ Polizer Olive Type, Controlling Press, Gauge.
- Clear & Definitive Full HD / HD Camera w / LED, Endoscopes Holder w/ Warmer.
- One-Touch LED Control Panel
- A Wide Range of Surgical Instruments Drawers w/ Warmer, Built-in RF Machine.

- Double / Single Full HD / HD Camera with Two / One LED + Light Cable
- All in One Functioned, into 24 inch LED Monitor, Camera Switched
- Single / Double / Quadruple Images Taken & Displayed
- · Live Video Saved & Replayed onto USB & Monitor, respectively
- Stand / Cart Type Chosen