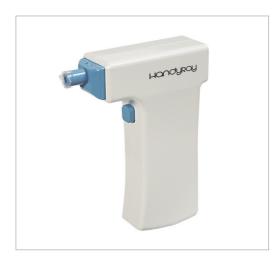

#### **LAMEDITECH**

Address Rm1002, Ace High-End 6th, Beotkkot-ro 234,

Geumcheon-gu, Seoul, Korea, 08513

Tel +82-2-852-7980 Fax +82-2-852-7983

E-mail sales@lameditech.com

Website www.lameditech.com

#### HandyRay LMT-3000

The HandyRay is an innovative laser lancing device for capillary blood collection based on laser technology, that is, without normal needle. This product leads to improve the disadvantages of the traditional needle lancet including pain, callus and cross infection and also enables safer and more comfortable capillary blood sampling for the various blood tests

The HandyRay can be used with glucose level test, POCT and so on

Laser medium : Er:YAG
Wavelength : 2940nm
Pulse durations : 250us
Laser class : Class IV Laser

• Laser Power Range:  $150\sim270Mj(\pm20\%)$ 

• Laser level range∶1~5 step

• Repetition: Single shot operation

Spot size: 350umWeight: 170g

• Dimension: 34.7mm(W) x 99.5mm(D) x 131.5mm(H)

Charging Voltage: Max 3.7Vdc

Battery: 

 Rechargeable Li-ion Battery 

 Life cycle: 500 cycles(1 cycle: 70 shoots)

• Resting time: 2 min (After 10 times continuous laser irradiation.)

••• 30 •••