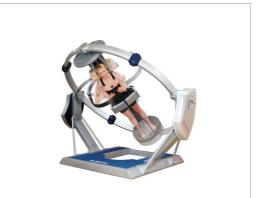

# 3D Care Exercise System for the Pelvis, Back and Abdomen

A multi rehabilitation system that trains the core area with the extensor and refractive exercise on the hip joint and the lumbar joint while completely relaxing the body muscles

As the upper body maintains zero weight by the gravity offset program, the neck, shoulder and back muscles do not become tense but relaxed.

The back and the knees are safely protected so the elderly and patients can easily respond to the musculoskeletal disorders.

Hospital, public health, occupational health, women's fitness and silver care

••• 74 •••