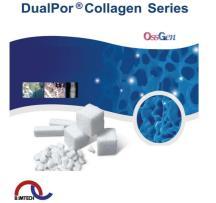

# OssGen DualPor Collagen Putty #27450/48#

#### **Collagen Bone Substitute Series**

DualPor Collagen scaffold is porous calcium phosphate of dual pore collagen coated that acts as the extracellular matrix (ECM). It is consists of 60% Hydroxyapatite / 40%  $\beta\text{-Tricalcium}$  phosphate. DualPor Collagen is a interconnected macro / micro dual pores.

Collagen is a material that accounted for about 22% of the bone tissue and helps to ossification osteoprogenitor cell, as well as the role ECM. It allows the blood vessels growth and movement of bone cells by macro pore. It is favorable to blood vessel growth, move and adherence of bone cells by the structural property with existing macro / micro dual pore, this further improves cell adhesion and proliferation by the collagen component of the surface.