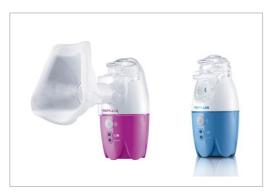

# **KTMED INC.**

Address #602, Byucksan Digital Vally 1-cha, 24, Digital-ro

27-gil, Guro-gu, Seoul, Korea

Tel +82-2-2108-7890 Fax +82-2-2108-7894 sales@ktmed.com E-mail Website www.ktmed.com

#### NePlus(NE-SM1)

SUPER MESH NEBULIZER "Clinical Test Completed!" (Doi: 10.1111/bcpt.12499)

- Most strong mesh(No metal dust & No hole block)
- MMAD 5µm particles sprays more than 55%
- Noiseless operation
- Preventing infection by boiling or autoclave for Mask, Mouth Piece
- No disposable kit(Reusable mask, medication bottle,
- Very portable size with rechargeable Li-Ion Battery
- Residual volume is under 1% by world patented technology

#### AnyNeb(NE-SM2)

- Most strong mesh(No metal dust & No hole block)
- MMAD 5µm particles sprays more than 55%
- Noiseless operation
- Preventing infection by boiling or autoclave for Mask, Mouth Piece
- No disposable kit(Reusable mask, medication bottle)
- Very portable size with normal Alkaline batteries.