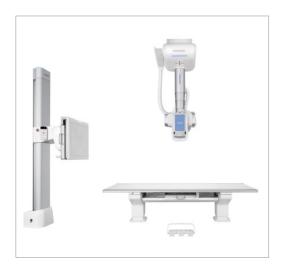

# **DRGEM Corporation**

Address 7F, E-B/D Gwangmyeong Techno-Park, 60

Haan-ro, Gwangmyeong-si, Gyeonggi-do, Korea

[14322]

Tel +82-2-869-8566 Fax +82-2-869-8567 E-mail sales@drgem.co.kr Website www.drgem.co.kr

# Digital Radiography X-ray system(Full Auto Ceiling System)

The GXR-Full Auto Ceiling Series is a diagnostic digital radiography system that provides reliable high quality digital radiographic images with a reduced dose and the Full auto positioning function will help you in practical usage