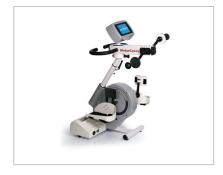

# **Hanmed Co., Ltd.**

Address 80-121, Golden Root-Ro, Juchon-Myeon,

Gimhae-Si Gyeongsangnam-Do, KOREA

Tel +82-55-331-0575
Fax +82-55-331-0547
E-mail kinetrac@naver.com
Website www.kinetrac.com

www.hanmed.net

#### Technology and Product(s)

#### **Decompression System Kinetrac DAVINCI**

- Traction With Twist
   Traction With Twist directly focused on the Axis of Spine
- Traction With Target Lordosis a new-concept Kinetic Decompression technology have created the new theory of disc decompression.
- Traction With Muscle relaxation therapy Pelvic joint, Lumbar Muscle Flexion/Extension.

# 3D Gravitation Muscle Training and evaluation System 3D NEWTON

- 3D Newton is a new conception of exercise system for rehabilitation with 3D Gravitation Training an system. It is possible of 3D space exercise both 360° rotation and 0° ~ 60° inclination control.
- Real-time Bidirectional Monitoring training system