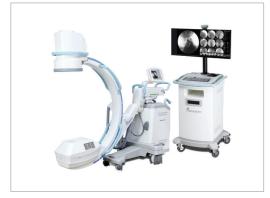

#### **GENORAY CO., LTD.**

Address 512, 560, Dunchon-daero, Jungwon-gu,

Seongnam-si, Gyeonggi-do, 13230, Korea

Tel +82-31-627-3900
Fax +82-31-740-4120
E-mail jay@genoray.com
Website www.genoray.com

# Technology and Product(s)

Digital C-Arm X-ray, OSCAR 15, has incredible 26x26cm flat panel powered by a 15kW output generator with beautiful design and high performance at a very affordable price.

- 26x26cm flat panel detector can be adapted
- 15kW HFG (Rotating monoblock)
- Intelligent ABC (Automatic Brightness Control) system
- Snap shot mode
- SID(1,000mm)&Free space(800mm), 150 Orbital rotation

Digital C-Arm X-ray, OSCAR Classic, has incredible 9" image Intensifier powered by a 5.3kW output generator with beautiful design and high performance at a very affordable price.

- 9" Image Intensifier adapted
- 5.3kW HFG (Stationary monoblock)
- Intelligent ABC (Automatic Brightness Control) system
- SID(1,000mm)&Free space(800mm), 150 Orbital rotation