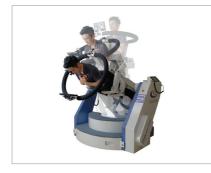

# 3D Care Exercise System for the Pelvis, Back and Abdomen

A multi rehabilitation system that trains the core area with the extensor and refractive exercise on the hip joint and the lumbar joint while completely relaxing the body muscles

As the upper body maintains zero weight by the gravity offset program, the neck, shoulder and back muscles do not become tense but relaxed.

The back and the knees are safely protected so the elderly and patients can easily respond to the musculoskeletal disorders.

Hospital, public health, occupational health, women's fitness and silver care

••• 74 •••