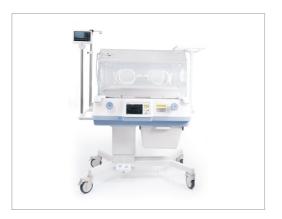

#### Incubator: 7" Color LCD display

• BT-500

- Air/Skin Temp. & Humidity Control

- 02 measurement

- Monitoring Camera (Optional)

••• 40 •••