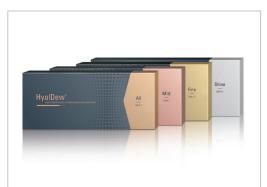

#### HyalDew All

- Ingredient: Hyaluronic Acid 20mg/mL
- Lidocaine: 0.3% (optional)
- Packaging: 1cc \* 1 syringe/box