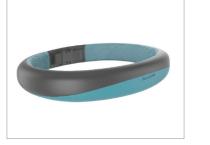

#### Wristband-type blood pressure monitor

Certified by KFDA as a medical grade blood pressure monitor.

100 times measuring battery life. Measuring SYS, DIA and pulse rate.

Smallest automatic blood pressure.