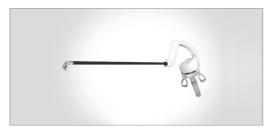

#### i-PAD CU-SP1 [Intelligent public access defibrillator]

- Ambient noise detection [Auto volume adjusting]
- CPR guide with voice prompt
- CPR detection
- · Pads and battery status indicator
- Multi events recording