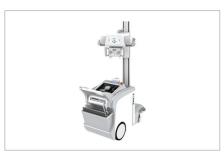

# **DRGEM Corporation**

Address 7F, E-B/D Gwangmyeong Techno-Park, 60

Haan-ro, Gwangmyeong-si, Gyeonggi-do, Korea

[14322]

Tel +82-2-869-8566 Fax +82-2-869-8567 E-mail sales@drgem.co.kr Website www.drgem.co.kr

#### Mobile DR System (TOPAZ)

Integrating high technology and over a decade of experience in conventional and digital radiography systems, designed with maximum comfort for patients and user in mind.

#### Portable X-ray system(JADE)

JADE is an innovative, highly versatile portable X-ray system suitable for a variety of clinical uses. JADE is one of the lightest portable X-ray systems on the market, allowing it to be used in any imaginable way including bedside, operating rooms, intensive care units and in veterinary fields.