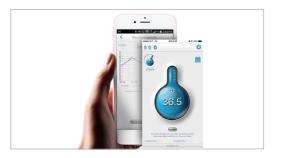

# Technology and Product(s)

Smart monitoring thermometer 'Thermosafer(XST200)':

- (via dedicated app) It has real-time temperature monitoring and abnormal body temperature alarm and it can record the temperature measurement result and check history with graph
- More stable and accurate temperature measurement is possible comparing with Non-contact type thermometer (it's error range is  $\pm$  0.1°C)
- Superior measurement distance by applying Bluetooth technology (max 15m)
- Using low irritant silicon patch for sensitive skin.