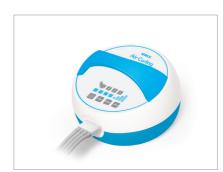

#### **GENORAY CO., LTD.**

Address 512, 560, Dunchon-daero, Jungwon-gu,

Seongnam-si, Gyeonggi-do, 13230, Korea

Tel +82-31-627-3900
Fax +82-31-740-4120
E-mail jay@genoray.com
Website www.genoray.com

Digital C-Arm X-ray, OSCAR Classic, has incredible 9" image Intensifier powered by a 5.3kW output generator with beautiful design and high performance at a very affordable price.

- 9" Image Intensifier adapted
- 5.3kW HFG (Stationary monoblock)
- Intelligent ABC (Automatic Brightness Control) system
- SID(1,000mm)&Free space(800mm), 150 Orbital rotation