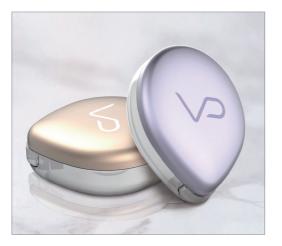

#### **VPOD - New Light Therapy Patch**

VPOD is a unique healthcare light therapy device which is consumable model. It is a skin adhesive Light Therapy Device based on the Low Level Light Therapy technology. This is an effective and safe electric device for women & men's health and also for beauty purpose. The principle is called PAMS technology (Color Seven's own intellectual property). Light from the device relaxes the smooth muscles in the tissue and recovers blood flow.

#### Woman Stress Free (COLOR DNA WSF)

Woman Stress Free is the first and unique in the world for Dysmenorrhea treatment medical device. It is a skin adhesive Color Light Therapy based on the Low Level Light Therapy technology that proved scientifically the principal of treatment. This is an effective and safe medical device for women who have painful menstruation stress due to PMS (PreMenstrual Syndrome) & dysmenorrhea. The principle of treatment is based on PAMS technology (Color Seven's own intellectual property) to relax the smooth muscles in uterus tissue. Women Stress Free was medically verified through clinical evaluation with menstrual pain patients in two University hospitals and the result has been published in Springer, Vol. 286:947-952, also this evaluation presented "Issues in Gynecology, Obstetrics, Fertility and Pregnancy Research in 2013 edition"