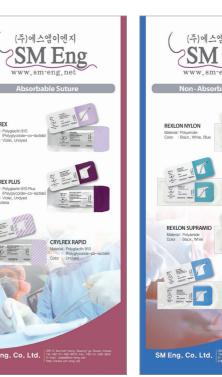

#### **PINE BM**

Address 120-11, Techno 2-ro, Yuseong-gu, Daejeon 34028

Rep of Korea

Tel +82-42-710-7312 Fax +82-42-671-9078 E-mail info@pinesutures

E-mail info@pinesutures.com

Website www.pinesutures.com

# Technology and Product(s)

#### PINE SUTURES

PDO THREAD,PLLA THREAD,PDO FILLER, INJECTOR for winkle removal, skin lightening, skin tightening, face lift are proven to be reliable enough to be used in cardiac surgery. PINE SUTURES manufactures these sutures as the leading medical technology in Korea is leading the market in using these sutures for cosmetics. Vsorb, PS V Line JELLYFILL are well know brand of PINESUTURES.

Items of Exhibition

Health Beauty Products, Medical Beauty Products, Packaging