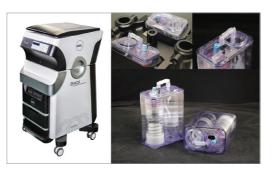

# Technology and Product(s)

This Smart 4K model is designed for Various Endoscopy Applications such as Otolaryngology, Arthroscopy, Laparoscopy, Urology, Gynecology etc. As this 4K UHD Device shows the highest resolution in our product line, we are sure that the performance of this device can satisfy and meet any demands & requirements from the customers. This product will soon be integrated with the Al system.

- Android OS CCU control
- 4K UHD resolution 3840 x 2160 pixels
- HDR10 Video Processing
- FHD 1920\*1080 60fps recording
- FHD 1920\*1080 60fps playback
- Multi-Language OSD Support
- Capture PIP/ Resizing support
- Moire Reduction function