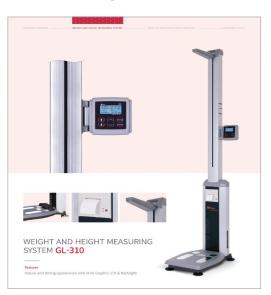

# Weight and Height Measuring Device (BMI)

Weight and Height Measuring Device automatically measures the height and weight of a person who get on the platform of the product, and provides information on height, weight and BMI.

- Weight and Height auto measurement
- Provide BMI which is world obesity standard
- Height touch bar fold function to avoid being broken
- Display can be rotate 180 degree
- Easy to install and operate
- Interface function(RS-232C, Bluetooth)
- Option: Thermal Printer(GL-310P)