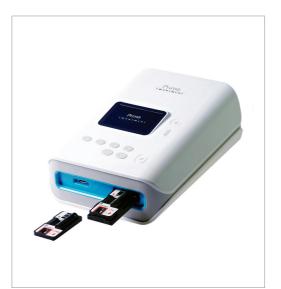

# **IIII** NGeneBio Co., Ltd.

Address #1010 Hanhwa Bizmetro, 1104 Digital-ro, Guro-

gu, Seoul, Korea

Tel +82-2-867-9798 Fax +82-2-883-9784

E-mail yj.moon@ngenebio.com

Website http://www.ngenebio.com

#### Technology and Product(s)

Installation Diagram

# Weight and Height Measuring Device (BMI)

Weight and Height Measuring Device automatically measures the height and weight of a person who get on the platform of the product, and provides information on height, weight and BMI.

- Weight and Height auto measurement
- Provide BMI which is world obesity standard
- Height touch bar fold function to avoid being broken
- Display can be rotate 180 degree
- Easy to install and operate
- Interface function(RS-232C, Bluetooth)
- Option: Thermal Printer(GL-310P)

#### Detecting patient absence kit

- Installing the weight sensor of patient's bed,
- Detecting whether the patient is present or not in bed,
- Communication options: Bluetooth, RS-232, Ethernet, wireless transmitter/receiver
- Protect the human rights of patient by not monitoring by CCTV
- Being used in general hospitals and nursing facilities