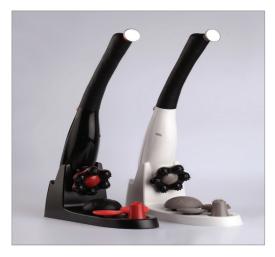

#### CM07: The Best Premium Cordless Massager

- Dual motor: powerful percussion motor with 3,700RPM, gentle micro-vibration motor with 11,000RPM
- Adjustable massage strength with dial button
- Patented air cushion stick for joints and bones
- Slim design: easy to maneuver over the body with an extra long handle for hard to reach area
- Rechargeable with quality Li-ion battery: 180 minutes continuous use
- 780g, ultra-light weight for easy use
- 6 Multiple massage tips