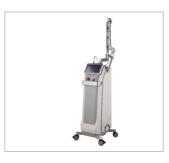

#### CoATherm AK-F50

Radio Frequency Pain Management System Minimal Invasive Surgery

- Pain control(Cervical/ Lumbar spinal nerve block)
- IDET(Intradiscal Electrothermal Therapy)
- Muscle Reduction

#### CoATherm AK-F200

Radio Frequency Thermal Ablation System Minimal Invasive Surgery

- Liver/Lung/Kidney Cancer Ablation
- Thyroid/Breast Benign Nodule Ablation
- Myoma Mass

#### APRO-110

Vaginal Irrigation System(Vaginal Douche Apparatus)

- Irrigation and suction can be working at the same time to clean vagina
- Temperature control of speculum and irrigation water
- Two spray guns for spraying solution