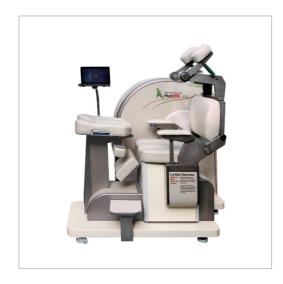

#### **DAEYANG MECHANICS**

Address DaeYang Mechanics 32 Muhak-ro 35 Gil,

Dongdaemun-gu, Seoul 130-823 South Korea

Tel +82-2-929-2222 Fax +82-2-928-4411

E-mail info\_hubex@naver.com

Website www.hubex.com

# Technology and Product(s)

# 3D Care Exercise System for the Pelvis, Back and Abdomen

A multi rehabilitation system that trains the core area with the extensor and refractive exercise on the hip joint and the lumbar joint while completely relaxing the body muscles

As the upper body maintains zero weight by the gravity offset program, the neck, shoulder and back muscles do not become tense but relaxed.

The back and the knees are safely protected so the elderly and patients can easily respond to the musculoskeletal disorders.

Hospital, public health, occupational health, women's fitness and silver care

••• 74 •••