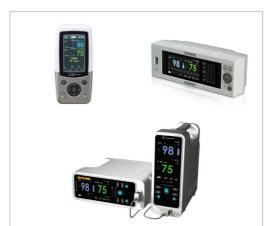

# **Bistos co., Ltd.**

Address 7th Fl., A Bldg., Woolim Lions Valley 5-cha, 144-

3, Sangdaewon-dong, Jungwon-gu Seongnam-

si, Gyeonggi-do, Korea

Tel +82-31-750-0340 Fax +82-31-750-0344

**E-mail** BISTOS@BISTOS.CO.KR

#### Fetal Monitors: Dual pulsed Doppler

• BT-300 : LCD(color) / LED type

• BT-350

- Rechargeable battery

- Waterproof probe

- Central monitoring system (BCM350)

#### Patient Monitor: 3.2 TFT color LCD display

• BT-700 : Sp02, NIBP, Temparature

• BT-750:

- Data saving up to 72 hours

- Rechargeable NIMH battery

#### Incubator: 7" Color LCD display

• BT-500

- Air/Skin Temp. & Humidity Control

- 02 measurement

- Monitoring Camera (Optional)

••• 40 •••