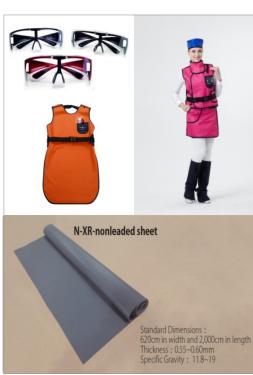

# Technology and Product(s)

Leadfree apron that Cworld developed is 20% lighter than traditional lead apron in same protection rate.

We have 5 colors with darkblue, blue, olivegreen, pink, orange and 4 types.

Customer maded also.

Proven radiation protection
Out and innerfabrics are waterproof.
Inner net prevents apron from adhering to the body due to perspitation.

Qulity you can trust, Identification pocket on apron, Cost effective. Good design and color