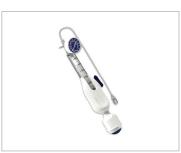

#### TRAUS SSG10

TRAUS SSG10 is medical device in the field of plastic surgery, neurosurgery, orthopedics, dental, maxillofacial surgery, ENT.

This model includes 3 x surgical angles, 3 x saw angles and 1 shaver with multifunctional micro hand-piece and micro LDC motor.