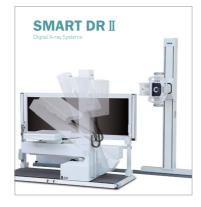

# **LISTEM Corporation**

Address 94, Donghwagongdan-ro, Munmak-eup, Wonju-

si, Gangwon-do, 26365 Republic of Korea

Tel +82-2-860-9596
Fax +82-2-860-9569
E-mail ex1@listem.co.kr
Website www.listem.co.kr

SMART DR - Now, you can upgrade your existing analog X-ray system to fast and convenient DR. SMART DR features brilliant automatic positioning of standing mode and table mode. Small footprint of SMART DR is perfect for any hospitals/clinics environments. LISTEM's proven image quality and intuitive imaging software come standard.