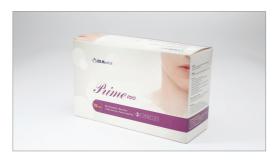

#### Prime PDO threads with needle

- Polydioxanone thread
- Cannula type PDO thread