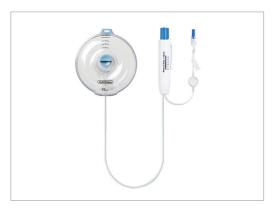

#### PCA Infusion Pump (Model: AutoMed)

- The AutoMed Pain Control System is a valuable solution to manage pain.
- The AutoMed Pump electronically delivers a constant, controlled infusion of local anesthetic directly into the operative site for a relatively pain-free recovery.

#### Disposable Silicone Balloon Infuser (Model: AutoFuser)

Continuous and/ or intermittent infusion of medcation for general infusion use including antibiotic, chemotherapy and pain management therapies.