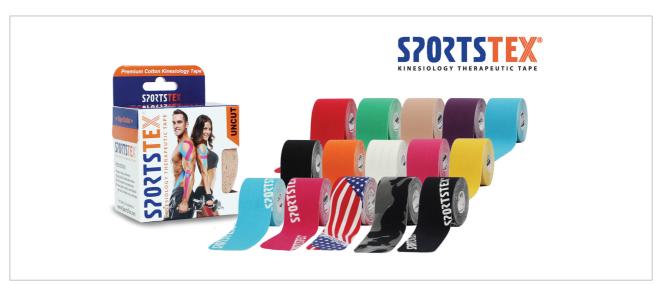

# Technology and Product(s)

Kinesiology Tape is designed to mimic the human skin in both thickness and elasticity to allow a wide range of mobility and flexibility without restricting your body movements. When the tape is properly applied, it will lift the skin to create increased circulation of blood, lymph, and tissue fluids which results in faster relief of muscle and joint pain. It is becoming one of the must have essential tools in today's pain management and preventive practices.