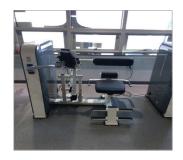

# 3D Care Exercise System for the Pelvis, Back and Abdomen

A multi rehabilitation system that trains the core area with the extensor and refractive exercise on the hip joint and the lumbar joint while completely relaxing the body muscles

As the upper body maintains zero weight by the gravity offset program, the neck, shoulder and back muscles do not become tense but relaxed.

The back and the knees are safely protected so the elderly and patients can easily respond to the musculoskeletal disorders.

Hospital, public health, occupational health, women's fitness and silver care

••• 74 •••