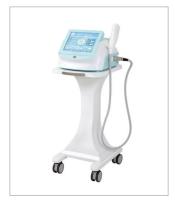

#### Technology and Product(s)

SONON is designed to provide primary care physicians with affordability, portability and flexibility. SONON fills a previous void for primary care physicians to improve the efficiency of these procedures while also extending their range of diagnosis. No longer does the primary care physicians need to rely on simply physical diagnosis and tools: the expanded range and increased offerings that SONON provides can also lead to direct financial benefits for primary care physicians. Additionally, SONON's ultracompact, wireless design and affordability mean the device requires minimal space and resources to operate. With its direct mobile device connectivity, SONON is an innovative offering that provides accurate and timely diagnostics, confidence and peace of mind for both primary care physicians and patients. SONON is designed for most common, everyday diagnostic and screening applications in primary care. It is appropriate for pain management and scanning applications include musculoskeletal, tissue inflammation, vascular, and general abdominal scanning.

SONON also assists in procedures like mass removals, guided injections and fluid aspirations, which can be performed by the primary care physicians to save time and money for the patient. With SONON, diagnostic and screening time is reduced, and the increased efficiency and clearer information provided to secondary and tertiary care from primary care physicians leads to a shorter overall process from early diagnosis to final diagnosis. Additionally, the overuse of conventional ultrasound devices is alleviated as primary care physicians can grow their diagnostic and imaging capabilities, providing more value for the patient and expanding the primary care physician's offerings and value provided to the patient.