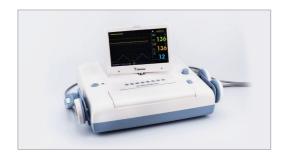

# **Bistos co., Ltd.**

Address 7th Fl., A Bldg., Woolim Lions Valley 5-cha, 144-

3, Sangdaewon-dong, Jungwon-gu Seongnam-

si, Gyeonggi-do, Korea

Tel +82-31-750-0340 Fax +82-31-750-0344

**E-mail** BISTOS@BISTOS.CO.KR

#### Fetal Monitors: Dual pulsed Doppler

• BT-300 : LCD(color) / LED type

• BT-350

- Rechargeable battery

- Waterproof probe

- Central monitoring system (BCM350)

#### Patient Monitor: 3.2 TFT color LCD display

• BT-700 : Sp02, NIBP, Temparature

• BT-750:

- Data saving up to 72 hours

- Rechargeable NIMH battery

#### Incubator: 7" Color LCD display

• BT-500

- Air/Skin Temp. & Humidity Control

- 02 measurement

- Monitoring Camera (Optional)

••• 40 •••