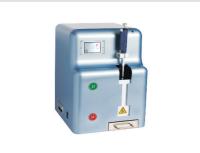

# **ENERGIUM CO., LTD**

Address B114, 2, GASAN DIGITAL 1-RO, GEUMCHEON-GU,

SEOUL, SOUTH KOREA

**Tel** +82-2-6445-4421~4423

Fax +82-2-6445-4400

E-mail sales@energium.com
Website http://energium.com

#### **GNT**

- Suitable for centralized phlebotomy system
- Mass capacity of tube loading
- Easy loading-Using original tube pallet

#### **HENs**

- Individual desk top version for phlebotomy
- Flexible installation
- Easy loading-Using original tube pallet

#### HENm

- Compact design for confined space
- Easy installation in any environment
- Individual equipment management display
- Convenient tube allocation system

#### HENc

• Rechargeable battery equipped mobile unit

••• 12 •••