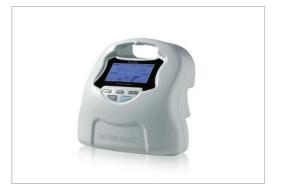

#### DTS-3000 (Smart Tourniquet System)

We are providing the highest functional pneumatic tourniquet systems in market. It provides suitable functions for an operating room under the optimized conditions. (Recording, IOP sensing, LCD Touch Screen, Safety Alarm System, Battery mode).

#### DVT-2600 (Venous Assist System)

DVT-2600 IPC system can be used individually as an alternative medicine for a stroke patient, or a patient who cannot use orally administer drugs, or any patient who cannot use anticoagulants such as heparin or warfarin, to prevent DVT and PE(Pulmonary Embolism)