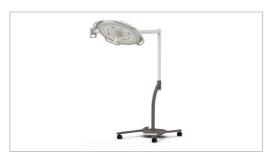

#### CoATherm AK-F50

Radio Frequency Pain Management System Minimal Invasive Surgery

- Pain control(Cervical/ Lumbar spinal nerve block)
- IDET(Intradiscal Electrothermal Therapy)
- Muscle Reduction

#### CoATherm AK-F200

Radio Frequency Thermal Ablation System Minimal Invasive Surgery

- Liver/Lung/Kidney Cancer Ablation
- Thyroid/Breast Benign Nodule Ablation
- Myoma Mass

#### APRO-110

Vaginal Irrigation System(Vaginal Douche Apparatus)

- Irrigation and suction can be working at the same time to clean vagina
- Temperature control of speculum and irrigation water
- Two spray guns for spraying solution