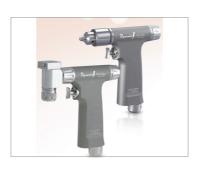

#### TRAUS SUS10

TRAUS SUS10 is piezo & surgical implant dual machine.
This ultrasonic equipment is designed for osteoplastic Amputation, including dental implant surgery.

The user can get benefits of TWO motors in one unit.

#### TRAUS SSG10

TRAUS SSG10 is medical device in the field of plastic surgery, neurosurgery, orthopedics, dental, maxillofacial surgery, ENT.

This model includes 3 x surgical angles, 3 x saw angles and 1 shaver with multifunctional micro hand-piece and micro LDC motor.