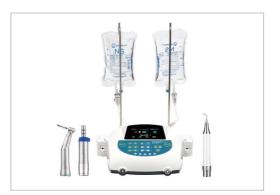

#### TRAUS SUS10

TRAUS SUS10 is piezo & surgical implant dual machine.
This ultrasonic equipment is designed for osteoplastic Amputation, including dental implant surgery.

The user can get benefits of TWO motors in one unit.

#### TRAUS SSG10

TRAUS SSG10 is medical device in the field of plastic surgery, neurosurgery, orthopedics, dental, maxillofacial surgery, ENT.

This model includes 3 x surgical angles, 3 x saw angles and 1 shaver with multifunctional micro hand-piece and micro LDC motor.