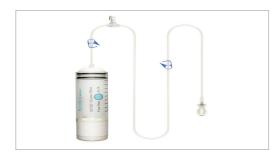

# **Example 2** Zeronitec Co., Ltd.

Address #202-602, 388, Songnae-daero, Bucheon-si,

Gyeonggi-do, Republic of Korea.

Tel +82-32-811-8890 Fax +82-32-819-8890

**E-mail** info@zeronitec.com, zeronitec@gmail.com

# Technology and Product(s)

#### Product portfolio

• PURE-50 (50L): Floorstanding type

• PURE-120 (120L): Floorstanding type, Automatic sliding door

• PURE-120D (120L): Double door system

#### **Features**

- Economical cost & Reliable quality product (CE & ISO): We provide our global partners with reliable & high-end quality products at more competitiveness. Our products are in compliance with CE and use high-end quality components for our sterilizer system which give our partners and customers benefits of our product reliability.
- Safe cassette-type sterilization agent: PURE sterilization agents (H2O2) are absolutely sealed cassette type and multiple-cycle(7cycles/ cassette) cassette, it's safe to be transported and stored and convenient and safe to be treated by user.
- Graphic User interface: Most of operating menus are displayed both graphically and numerically. User can recognize easily the status of sterilizer such as sterilant cassette, process monitoring, process parameters with less human error.
- Front large process monitoring display
   Large process monitoring LED device located in sterilizer
   door can provide user with more convenient use of our
   sterilizer system. So, user can know which cycle phase is now
   in process and can recognize remaining cycle time easily
   even from a distance..