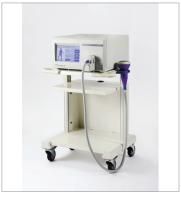

#### Fetal Monitors: Dual pulsed Doppler

• BT-300 : LCD(color) / LED type

• BT-350

- Rechargeable battery

- Waterproof probe

- Central monitoring system (BCM350)

#### Patient Monitor: 3.2 TFT color LCD display

• BT-700 : Sp02, NIBP, Temparature

• BT-750:

- Data saving up to 72 hours

- Rechargeable NIMH battery

#### Incubator: 7" Color LCD display

• BT-500

- Air/Skin Temp. & Humidity Control

- 02 measurement

- Monitoring Camera (Optional)

••• 40 •••