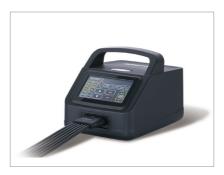

# **LISTEM Corporation**

Address 94, Donghwagongdan-ro, Munmak-eup, Wonju-

si, Gangwon-do, 26365 Republic of Korea

Tel +82-2-860-9596
Fax +82-2-860-9569
E-mail ex1@listem.co.kr
Website www.listem.co.kr

#### Technology and Product(s)

**CLASCAN** is a digital R/F X-ray taking device offering a wide range of functions and features for maximum patient convenience. Also, it is a remote-controlled system that enables the operation to be done from the main and local consoles, thereby enhancing convenience and exposing the operator less to X-ray radiation