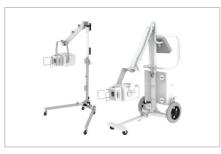

# **DRGEM Corporation**

Address 7F, E-B/D Gwangmyeong Techno-Park, 60

Haan-ro, Gwangmyeong-si, Gyeonggi-do, Korea

[14322]

Tel +82-2-869-8566 Fax +82-2-869-8567 E-mail sales@drgem.co.kr Website www.drgem.co.kr

# Digital Radiography X-ray system(Full Auto Ceiling System)

The GXR-Full Auto Ceiling Series is a diagnostic digital radiography system that provides reliable high quality digital radiographic images with a reduced dose and the Full auto positioning function will help you in practical usage

#### Mobile DR System (TOPAZ)

Integrating high technology and over a decade of experience in conventional and digital radiography systems, designed with maximum comfort for patients and user in mind.

#### Portable X-ray system(JADE)

JADE is an innovative, highly versatile portable X-ray system suitable for a variety of clinical uses. JADE is one of the lightest portable X-ray systems on the market, allowing it to be used in any imaginable way including bedside, operating rooms, intensive care units and in veterinary fields.