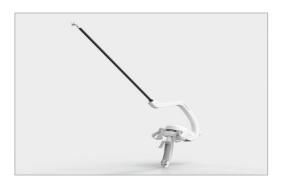

#### i-PAD CU-SP1 [Intelligent public access defibrillator]

- Ambient noise detection [Auto volume adjusting]
- CPR guide with voice prompt
- CPR detection
- · Pads and battery status indicator
- Multi events recording