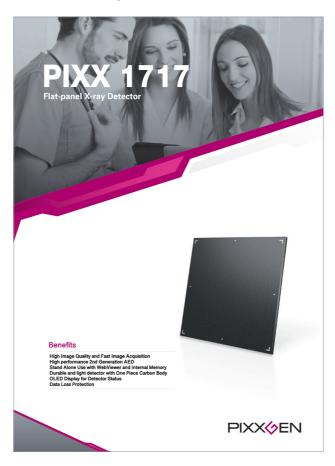

# **PIXXGEN Corporation**

Address 5F, SMART BAY, 123, Beolmal-ro, Dongan-gu,

Anyang-si, Gyeonggi-do, 14056, Korea

 Tel
 +82-70-4846-8888

 Fax
 +82-70-6455-2905

 E-mail
 sales@pixxgen.com

 Website
 www.pixxgen.com

#### Technology and Product(s)

PIXXGEN introduces the first Cassette Sized, 17"x17", UltraLight, Wired & Wireless, flatpanel detector. Our detector provides No Calibration (ACC) & No Connection to the xray system (AED). Its long battery time, the lightest weight, Cassette Size, AED, ACC and high speed data transmission make it as easy to use and install. Also provides simple HDMI type Data link cable & autotransforms from Wireless to Wired.