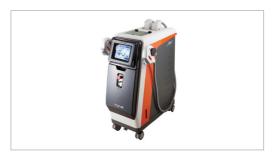

# **:::** CHUNGWOO CO., LTD.

Address #614, 2 Gasandigital 1ro, Geumcheon-gu, Seoul,

Korea

 Tel
 +82-2-2027-2200

 Fax
 +82-2-2027-2207

 E-mail
 Sale2@mycw.co.kr

 Website
 www.mycw.co.kr

#### Technology and Product(s)

#### Apolex Tite: Smart-RF Lipolysis Device

- Safe treatment possible due to the real-time temperature sensor
- Due to the RF energy able to melt the adipocyte and regenerate collagen and elastin in same time.
- Skin Lifting & Tightening
- RF Lipolysis
- Double Chin
- Six-Pack
- Gyencomastia
- Vaginal Tightening

#### Ellisys: Fractional RF Micro Needling device

- By wound healing effect, able to improve the root cause of the skin trouble.
- By RF energy, helps the collagen regeneration.
- Skin Lifting & Tightening
- Acne

Scar

- Pore
- Syringoma

#### Contlex: High Intensity Focused Ultrasound

- Deliver HIFU energy to SMAS layer which is the root cause of the wrinkle.
- Able to deliver HIFU energy to the fixed depth.
- Wrinkle Reduction
- Eyebrow Lifting
- Malar Elasticity
- Lifting & Tightening
- Collagen Regeneration