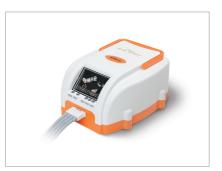

#### **GENORAY CO., LTD.**

Address 512, 560, Dunchon-daero, Jungwon-gu,

Seongnam-si, Gyeonggi-do, 13230, Korea

Tel +82-31-627-3900
Fax +82-31-740-4120
E-mail jay@genoray.com
Website www.genoray.com

# Technology and Product(s)

Digital C-Arm X-ray, OSCAR 15, has incredible 26x26cm flat panel powered by a 15kW output generator with beautiful design and high performance at a very affordable price.

- 26x26cm flat panel detector can be adapted
- 15kW HFG (Rotating monoblock)
- Intelligent ABC (Automatic Brightness Control) system
- Snap shot mode
- SID(1,000mm)&Free space(800mm), 150 Orbital rotation