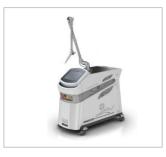

#### CoATherm AK-F50

Radio Frequency Pain Management System Minimal Invasive Surgery

- Pain control(Cervical/ Lumbar spinal nerve block)
- IDET(Intradiscal Electrothermal Therapy)
- Muscle Reduction

#### CoATherm AK-F200

Radio Frequency Thermal Ablation System Minimal Invasive Surgery

- Liver/Lung/Kidney Cancer Ablation
- Thyroid/Breast Benign Nodule Ablation
- Myoma Mass

#### APRO-110

Vaginal Irrigation System(Vaginal Douche Apparatus)

- Irrigation and suction can be working at the same time to clean vagina
- Temperature control of speculum and irrigation water
- Two spray guns for spraying solution