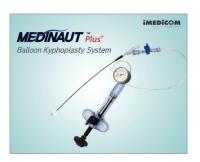

lar lesion Removal, Nevus of OTA, Freckle, Nano peeling, Quasi long peeling, Hair removal using long pulse. Etc



#### Alexandrite

This hair removal system is a light therapy device specifically designed to eliminate undesired hair from all parts of the body.

- Easy operation
- Less painful
- Treatment: Arm, Beard, Breast, Armpit, Groin, Leg



#### Bu:tera

High-Intensity Focused Ultrasound (HIFU) is a highly precise medical procedure that applies high-intensity focused ultrasound energy to locally heat and destroy diseased or damaged tissue through ablation.



# **IMEDICOM Co., Ltd**

Address #612, 172 LS-ro, Gunpo-si, Gyeonggi-do,

Republic of Korea

Tel +82-31-479-1156 Fax +82-31-479-1157

**E-mail** leejames@imedicom.co.kr

Website www.imedicom.co.kr

# Technology and Product(s)



#### **Balloon Kyphoplasty System**

MEDINAUT/MEDINAUT Plus Balloon Kyphoplasty System is intended to be used as conventional bone tamps for the reduction of Vertebral Compression Fractures(VCFS) and/or creation of a void in cancellous bone in the spine during Balloon Kyphoplasty.



#### **Epidural Catheter**

For patients who are afraid to take spine surgery against disc disease or spinal stenosis, SPINAUT-E & SPINAUT-V are good alternative surgical procedures for patients and surgeons. At lower spinal column, SPINAUT-E & SPINAUT-V treat pains with lysis and delivering pain medication.



#### Powered Acetabular Cup Remover

EZX helps you remove an acetabular cup safely, precisely, easily and efficiently. You can extract a cup with less bone, tissue loss and prevent the creation of add