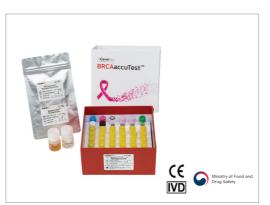

#### BRCAaccuTest™

- NGS IVD kit to detect BRCA1/2 germline mutation for breast/ovarian cancer predisposition.
- CE-IVD marked and Korean Ministry of Food and Drug Safety (MFDS)-IVD approval with clinical trial data in 2017
- BRCAaccuTest<sup>™</sup> PLUS launched for both of somatic & germline BRCA1/2 testing (CE-IVD)

#### $NGene Analy Sys^{\text{TM}}$

- CE-IVD marked and Korean MFDS-IVD approval in 2017, combined with BRCAaccuTest™.
- Also compatible with SOLIDaccuTestTM&HEMEaccuTest™
   (CE-IVD) providing relevant therapy information in clinical report.

#### HEMEaccuTest™

- Hematologic malignancy NGS kit and clinical analysis SW to cover 108 genes related to AML, ALL, lymphoma and multiple myeloma etc.
- Tested with clinical samples
- CE-IVD marked in Oct/2018