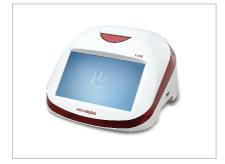

# **SEJONG BIOMED CO., LTD.**

Address 11, Shinchon 2-ro, Paju-si, Gyeonggi-do, 10880,

Korea

Tel +82-31-945-1571 Fax +82--31-945-1570

E-mail info@sejongbiomed.comWebsite www.sejongbiomed.com

#### SmartMedi™ Prime & Cardiac markers

The SmartMedi™ system comprise of SmartMedi™ Prime analyzer and cartridge for an assay. It provides reliable result to who needs quick answer for making critical decision, and helps for cost-effective treatment decision at the Point of Care(POC). Our "SEJONG BIOMED's Cross-Flow Washing Technology" on the SmartMedi™ cartridge achieve precise and reproductive data at sensitive level of clinical sample. The test result within 18 minute in the SmartMedi™ Prime analyzer offers lab quality result with confidence.