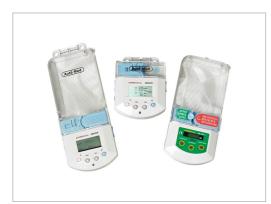

#### PCA Infusion Pump (Model: AutoMed)

- The AutoMed Pain Control System is a valuable solution to manage pain.
- The AutoMed Pump electronically delivers a constant, controlled infusion of local anesthetic directly into the operative site for a relatively pain-free recovery.

#### Disposable Silicone Balloon Infuser (Model: AutoFuser)

Continuous and/ or intermittent infusion of medcation for general infusion use including antibiotic, chemotherapy and pain management therapies.

#### **Blood/Fluid Warming System**

AutoMer II warming system is designed to warm blood, blood products and liquids.

- Supplies infusion solutions or blood at 30,000ml/hr by pressure infuser.
- The hot plate is warmed from 37°C to 41°C, Blood and Fluid Warming System makes ideal infusion temperature.