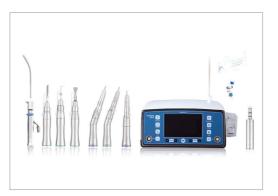

#### TRAUS SUS10

TRAUS SUS10 is piezo & surgical implant dual machine.
This ultrasonic equipment is designed for osteoplastic Amputation, including dental implant surgery.

The user can get benefits of TWO motors in one unit.

#### TRAUS SSG10

TRAUS SSG10 is medical device in the field of plastic surgery, neurosurgery, orthopedics, dental, maxillofacial surgery, ENT.

This model includes 3 x surgical angles, 3 x saw angles and 1 shaver with multifunctional micro hand-piece and micro LDC motor.