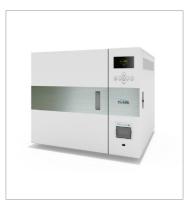

#### Product portfolio

• PURE-50 (50L): Floorstanding type

• PURE-120 (120L): Floorstanding type, Automatic sliding door

• PURE-120D (120L): Double door system

#### **Features**

- Economical cost & Reliable quality product (CE & ISO): We provide our global partners with reliable & high-end quality products at more competitiveness. Our products are in compliance with CE and use high-end quality components for our sterilizer system which give our partners and customers benefits of our product reliability.
- Safe cassette-type sterilization agent: PURE sterilization agents (H2O2) are absolutely sealed cassette type and multiple-cycle(7cycles/ cassette) cassette, it's safe to be transported and stored and convenient and safe to be treated by user.
- Graphic User interface: Most of operating menus are displayed both graphically and numerically. User can recognize easily the status of sterilizer such as sterilant cassette, process monitoring, process parameters with less human error.
- Front large process monitoring display
   Large process monitoring LED device located in sterilizer
   door can provide user with more convenient use of our
   sterilizer system. So, user can know which cycle phase is now
   in process and can recognize remaining cycle time easily
   even from a distance..