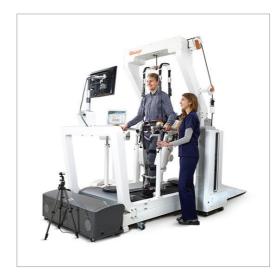

# **P&S Mechanics Co., Ltd.**

Address Rm. 509, Woori Venture Town II, 70, Seonyu-

Ro, Yeongdeungpo-Gu, Seoul, South Korea (zip)

07294

Tel +82-2-2632-3084 Fax +82-2-2632-3085

E-mail walkbot@walkbot.co.kr

Website www.walkbot.co.kr