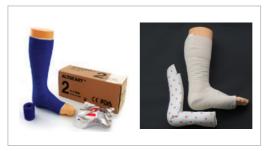

#### Technology and Product(s)

**ALTOCAST and ALTO SPLINT** are used to fix for fracture of bone. The products have many advantages such as superb durability, light weight and easy molding, high radiolucency and ventilation comparing with other company products.

We have been exporting casting tape and splint manufacturing machines which are fully automated machines. The production capacity is maximum 300 pcs per hour in case of casting tape machine.

••• 20 •••