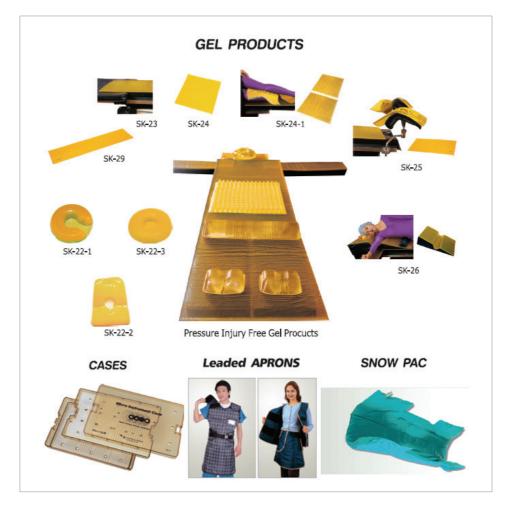

# Technology and Product(s)

Leadfree apron that Cworld developed is 20% lighter than traditional lead apron in same protection rate.

We have 5 colors with darkblue, blue, olivegreen, pink, orange and 4 types.

Customer maded also.

Proven radiation protection
Out and innerfabrics are waterproof.
Inner net prevents apron from adhering to the body due to perspitation.

Qulity you can trust, Identification pocket on apron, Cost effective. Good design and color