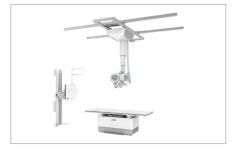

# **IIII** DRTECH Co., Ltd.

Address 2FL/6FL SPG Dream Building, 166, Jeongjail-

ro, Bundang-gu, Seoungnam-si, Gyeonggi-do,

13558, Korea

Tel +82-31-779-7400

Fax +82-31-779-7400

E-mail drlee@drtech.co.kr

Website http://www.drtech.co.kr/eng/

#### EVS 4343 Series

- Slim cassette size(ISO4090) detector with Portable handle (Optional)
- Fast preview time (≤ 2 sec.)
- Lossless AED & Perfect X-ray sync with AWC (Adaptive exposure Window Control)

#### EVS 2430 Series

- Slim wired and wireless flat panel detector for general radiography, mobile/portable radiography, dental and vet system.
- High resolution imaging with smallest 76µm pixel size
- OLED display and 3-button design provides users ultimate portability.

#### **EVS 3643**

- Slim cassette wireless flat panel detector for general radiography, mobile/portable radiography, and vet system.
- Embedded with wireless battery charging system enables seamless 24 hours wireless operation for perfect portability.

#### **RSM 2430C**

- Slim cassette type digital Mammo. upgrade solution
- Exceptional image quality with 76µm pixel size(smallest in CsI)
- Image sharpness increased by 30% with DRTECH's image processing algorithm TRUEVIEW® ART