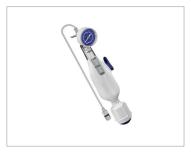

#### TRAUS SUS10

TRAUS SUS10 is piezo & surgical implant dual machine.
This ultrasonic equipment is designed for osteoplastic Amputation, including dental implant surgery.

The user can get benefits of TWO motors in one unit.