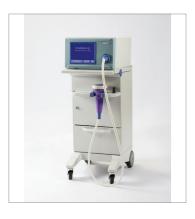

#### **MEDSTAR Co. Ltd.**

Address 35-12, Goraedeul-gil, Uiwang-si, Gyeonggi-do,

Korea, 16071

+82-32-457-1111 Tel Fax +82-32-457-2670

president@medstar.co.kr E-mail

Website www.medstar.co.kr

#### Technology and Product(s)

- Compact & Elegant, Modular Integral ENT Workstation.
- Built-In Ear Washing, Automatic Drainage System, Powerful Suction,
- Spray w/ Polizer Olive Type, Controlling Press, Gauge.
- Clear & Definitive Full HD / HD Camera w / LED, Endoscopes Holder w/ Warmer.
- One-Touch LED Control Panel
- A Wide Range of Surgical Instruments Drawers w/ Warmer, Built-in RF Machine.

- Double / Single Full HD / HD Camera with Two / One LED + Light Cable
- All in One Functioned, into 24 inch LED Monitor, Camera Switched
- Single / Double / Quadruple Images Taken & Displayed
- · Live Video Saved & Replayed onto USB & Monitor, respectively
- Stand / Cart Type Chosen