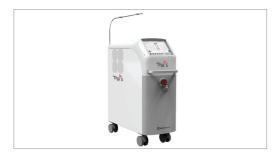

#### Apolex Tite: Smart-RF Lipolysis Device

- Safe treatment possible due to the real-time temperature sensor
- Due to the RF energy able to melt the adipocyte and regenerate collagen and elastin in same time.
- Skin Lifting & Tightening
- RF Lipolysis
- Double Chin
- Six-Pack
- Gyencomastia
- Vaginal Tightening

#### Ellisys: Fractional RF Micro Needling device

- By wound healing effect, able to improve the root cause of the skin trouble.
- By RF energy, helps the collagen regeneration.
- Skin Lifting & Tightening
- Acne

#### Contlex: High Intensity Focused Ultrasound

- Deliver HIFU energy to SMAS layer which is the root cause of the wrinkle.
- Able to deliver HIFU energy to the fixed depth.
- Wrinkle Reduction
- Eyebrow Lifting
- Malar Elasticity
- Lifting & Tightening
- Collagen Regeneration