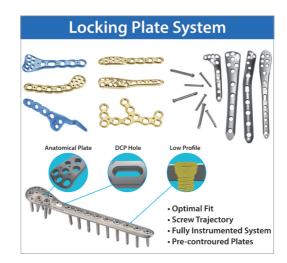

# Cable Grip Plate System Cable Grip Holding Screw Cable Grip Holding Bracket Cable Grip Holding Bracket Sleeve Connection Usage Connection Usage Primary total hip arthroplasty. Revision total hip arthroplasty. Any procedure using anterolateral or lateral approaches

#### **Locking Plate system**

HKT Locking Plate System is the first implanting system as a outcome of 40 years experience in manufacturing medical device. It acclaimed high popularity with its superior quality and anatomical plate design for very different fracture surgeries. At current, it is one of the top 3 brands in Korea including all domestic and imported brands. High quality instruments for convenience of surgeons are provided and it definitely provides distinctive difference in product experience.

#### Multi Cable Grip Plate System

Pre-contoured Anatomical designed Plates

Cable and Locking Screw (optional) available at the same time.

Consisting of stand-alone usage type and connecting usage type, it can be selected according to the surgical scope situation.

Cable Fixable Screw improves the ease of pulling the cable and increases the stability (Cable Sliding Prevention)

•••6•••