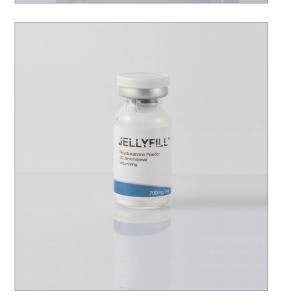

#### **PINE BM**

Address 120-11, Techno 2-ro, Yuseong-gu, Daejeon 34028

Rep of Korea

Tel +82-42-710-7312 Fax +82-42-671-9078 E-mail info@pinesutures

E-mail info@pinesutures.com

Website www.pinesutures.com

#### PINE SUTURES

PDO THREAD,PLLA THREAD,PDO FILLER, INJECTOR for winkle removal, skin lightening, skin tightening, face lift are proven to be reliable enough to be used in cardiac surgery. PINE SUTURES manufactures these sutures as the leading medical technology in Korea is leading the market in using these sutures for cosmetics. Vsorb, PS V Line JELLYFILL are well know brand of PINESUTURES.