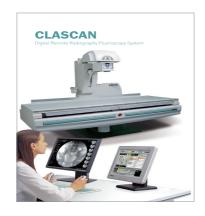

#### Technology and Product(s)

**CLASCAN** is a digital R/F X-ray taking device offering a wide range of functions and features for maximum patient convenience. Also, it is a remote-controlled system that enables the operation to be done from the main and local consoles, thereby enhancing convenience and exposing the operator less to X-ray radiation