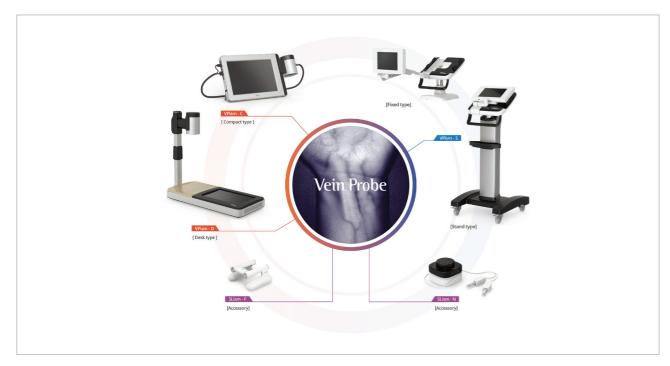

# Technology and Product(s)

Vein Probe is a medical device, which can be used to visualize blood vessels using near-infrared technology.

Vein Probe displays the blood vessels without any distortion. Our device can be used for infants, elderly and obese patients regardless of their skin tone.

Vein Probe helps to find blood vessels promptly and precisely. Vein Probe can decrease the number of unnecessary repetitive injections. Vein Probe will increase the safety and satisfaction of patients as well as the work efficiency of medical professionals.