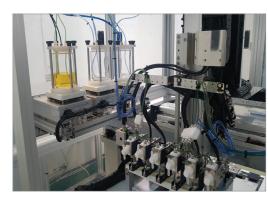

# Technology and Product(s)

- B-bio is only company specialized in test strips with Carbon-GDH, Xylose Free and Less Hematocrit Influence technology.
- B-bio's technology fulfills the new ISO 15197:2013 requirements that ensure more accuracy.
- All production process with machinery and equipment is customizable.

# Blood Glucose Test Strip Production Line Total Solution

Consulting  $\to$  Factory&Process Design  $\to$  Technology Transfer  $\to$  Staff Training  $\to$  Optimization  $\to$  Support for Certification