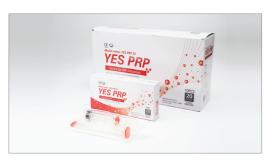

#### YES PRP Kit

The extraction method is simple and unique, avoiding air and/or device mediated contamination. Time saving with simple extraction process. You can watch the movement of Buffy-coat which is floating inside plasma with the naked eye.