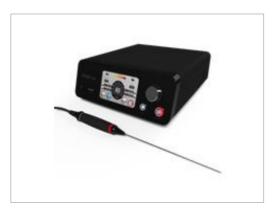

# Technology and Product(s)

This Smart 4K model is designed for Various Endoscopy Applications such as Otolaryngology, Arthroscopy, Laparoscopy, Urology, Gynecology etc. As this 4K UHD Device shows the highest resolution in our product line, we are sure that the performance of this device can satisfy and meet any demands & requirements from the customers. This product will soon be integrated with the Al system.

- Android OS CCU control
- 4K UHD resolution 3840 x 2160 pixels
- HDR10 Video Processing
- FHD 1920\*1080 60fps recording
- FHD 1920\*1080 60fps playback
- Multi-Language OSD Support
- Capture PIP/ Resizing support
- Moire Reduction function