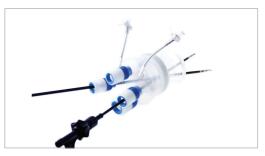

#### VAXCON SAFEPASS Trocar(Blade trocar)

- Transparent sleeve
- Free size sealing system: It enables users to use 4.5~12mm instruments conveniently, without an additional converter.
- Sleeve separation system: It enables a convenient and useful use as the sleeve and main body can be easily separated.

#### **VAXCON Bladeless trocar**

- One touch Release button
- Scope insertion
- Bladeless tip to provide higher safety compared with steel blade.