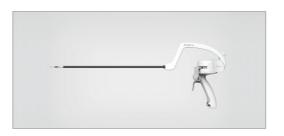

#### i-PAD CU-SP1 [Intelligent public access defibrillator]

- Ambient noise detection [Auto volume adjusting]
- CPR guide with voice prompt
- CPR detection
- · Pads and battery status indicator
- Multi events recording