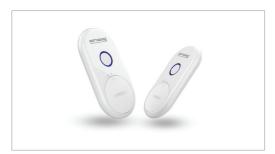

# Technology and Product(s)

Smart monitoring thermometer 'Thermosafer(XST200)':

- (via dedicated app) It has real-time temperature monitoring and abnormal body temperature alarm and it can record the temperature measurement result and check history with graph
- More stable and accurate temperature measurement is possible comparing with Non-contact type thermometer (it's error range is  $\pm$  0.1°C)
- Superior measurement distance by applying Bluetooth technology (max 15m)
- Using low irritant silicon patch for sensitive skin.