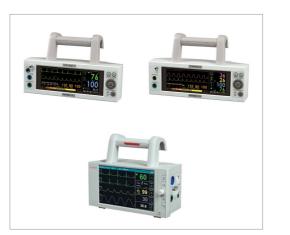

# **:::** CHAMMED CO., LTD.

Address 13Fl. A-DONG, GUNPO IT VALLEY Bldg. 17,

GOSAN Street 148beon-gil, Gunpo-si, Gyeonggi-

do, Korea

Tel +82-31-8068-1406
Fax +82-31-8068-1406
E-mail mjpark@donga.co.kr
Website www.chammed.co.kr

# CHARMCARE EXCELLENCE IN MONITORING

# **:::** CHARMCARE Co., Ltd.

Address Rm714, 2, Gasan digital 1-ro, Geumcheon-gu,

Seoul, 08591, Korea

Tel +82-2-862-5052 Fax +82-2-862-5065

**E-mail** info@charmcare.com / info@h2care.com

Website www.charmcare.com

#### **ENT Unit XU7**

- Power source: AC220V, 50/60Hz
- Power consumption: 1000~1100VA(Main body)
- Air compressor: 250W, 2-way head. Max. air pressure 6Kgf/cm<sup>2</sup>
- Suction motor: 650~680mmHg negative pressure
- Dimensions: 1123(w) \* 806(d) \* 908(h)mm  $\pm$  10%
- Weight: Approx. 80kg  $\pm$  10% by different type(I or II)
- Irrigator temperature: 30~40°C adjustable
- Irritator operating time: 10~990 seconds
- Irrigation water tank storage: 4.5liter water tank, auto drainage
- Switches: 7 inch LCD touch control panel
- Color: White & dark blue