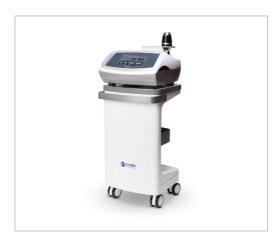

# **KTMED INC.**

Address #602, Byucksan Digital Vally 1-cha, 24, Digital-ro

27-gil, Guro-gu, Seoul, Korea

Tel +82-2-2108-7890 Fax +82-2-2108-7894 sales@ktmed.com E-mail Website www.ktmed.com

#### NePlus(NE-SM1)

SUPER MESH NEBULIZER "Clinical Test Completed!" (Doi: 10.1111/bcpt.12499)

- Most strong mesh(No metal dust & No hole block)
- MMAD 5µm particles sprays more than 55%
- Noiseless operation
- Preventing infection by boiling or autoclave for Mask, Mouth Piece
- No disposable kit(Reusable mask, medication bottle,
- Very portable size with rechargeable Li-Ion Battery
- Residual volume is under 1% by world patented technology

#### AnyNeb(NE-SM2)

- Most strong mesh(No metal dust & No hole block)
- MMAD 5µm particles sprays more than 55%
- Noiseless operation
- Preventing infection by boiling or autoclave for Mask, Mouth Piece
- No disposable kit(Reusable mask, medication bottle)
- Very portable size with normal Alkaline batteries.