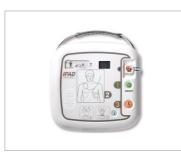

#### i-PAD CU-SP1 [Intelligent public access defibrillator]

- Ambient noise detection [Auto volume adjusting]
- CPR guide with voice prompt
- CPR detection
- · Pads and battery status indicator
- Multi events recording