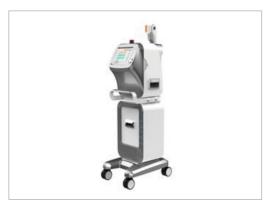

#### CoATherm AK-F50

Radio Frequency Pain Management System Minimal Invasive Surgery

- Pain control(Cervical/ Lumbar spinal nerve block)
- IDET(Intradiscal Electrothermal Therapy)
- Muscle Reduction

#### CoATherm AK-F200

Radio Frequency Thermal Ablation System Minimal Invasive Surgery

- Liver/Lung/Kidney Cancer Ablation
- Thyroid/Breast Benign Nodule Ablation
- Myoma Mass

#### APRO-110

Vaginal Irrigation System(Vaginal Douche Apparatus)

- Irrigation and suction can be working at the same time to clean vagina
- Temperature control of speculum and irrigation water
- Two spray guns for spraying solution