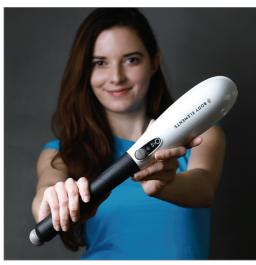

#### CM07: The Best Premium Cordless Massager

- Dual motor: powerful percussion motor with 3,700RPM, gentle micro-vibration motor with 11,000RPM
- Adjustable massage strength with dial button
- Patented air cushion stick for joints and bones
- Slim design: easy to maneuver over the body with an extra long handle for hard to reach area
- Rechargeable with quality Li-ion battery: 180 minutes continuous use
- 780g, ultra-light weight for easy use
- 6 Multiple massage tips