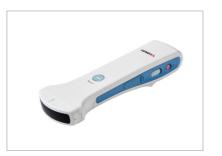

# **Healcerion Co., Ltd.**

Address 804ho, 38-21, Digital-ro 31-gil, Guro-gu, Seoul

Tel +82-2-6347-6328
Fax +82-70-7610-6826
E-mail hilda@healcerion.com
Website www.healcerion.com

#### Technology and Product(s)

SONON is designed to provide primary care physicians with affordability, portability and flexibility. SONON fills a previous void for primary care physicians to improve the efficiency of these procedures while also extending their range of diagnosis. No longer does the primary care physicians need to rely on simply physical diagnosis and tools: the expanded range and increased offerings that SONON provides can also lead to direct financial benefits for primary care physicians. Additionally, SONON's ultracompact, wireless design and affordability mean the device requires minimal space and resources to operate. With its direct mobile device connectivity, SONON is an innovative offering that provides accurate and timely diagnostics, confidence and peace of mind for both primary care physicians and patients. SONON is designed for most common, everyday diagnostic and screening applications in primary care. It is appropriate for pain management and scanning applications include musculoskeletal, tissue inflammation, vascular, and general abdominal scanning.

SONON also assists in procedures like mass removals, guided injections and fluid aspirations, which can be performed by the primary care physicians to save time and money for the patient. With SONON, diagnostic and screening time is reduced, and the increased efficiency and clearer information provided to secondary and tertiary care from primary care physicians leads to a shorter overall process from early diagnosis to final diagnosis. Additionally, the overuse of conventional ultrasound devices is alleviated as primary care physicians can grow their diagnostic and imaging capabilities, providing more value for the patient and expanding the primary care physician's offerings and value provided to the patient.