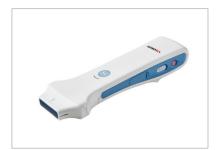

# **Healcerion Co., Ltd.**

Address 804ho, 38-21, Digital-ro 31-gil, Guro-gu, Seoul

Tel +82-2-6347-6328
Fax +82-70-7610-6826
E-mail hilda@healcerion.com
Website www.healcerion.com

#### Technology and Product(s)

SONON is designed to provide primary care physicians with affordability, portability and flexibility. SONON fills a previous void for primary care physicians to improve the efficiency of these procedures while also extending their range of diagnosis. No longer does the primary care physicians need to rely on simply physical diagnosis and tools: the expanded range and increased offerings that SONON provides can also lead to direct financial benefits for primary care physicians. Additionally, SONON's ultracompact, wireless design and affordability mean the device requires minimal space and resources to operate. With its direct mobile device connectivity, SONON is an innovative offering that provides accurate and timely diagnostics, confidence and peace of mind for both primary care physicians and patients. SONON is designed for most common, everyday diagnostic and screening applications in primary care. It is appropriate for pain management and scanning applications include musculoskeletal, tissue inflammation, vascular, and general abdominal scanning.

SONON also assists in procedures like mass removals, guided injections and fluid aspirations, which can be performed by the primary care physicians to save time and money for the patient. With SONON, diagnostic and screening time is reduced, and the increased efficiency and clearer information provided to secondary and tertiary care from primary care physicians leads to a shorter overall process from early diagnosis to final diagnosis. Additionally, the overuse of conventional ultrasound devices is alleviated as primary care physicians can grow their diagnostic and imaging capabilities, providing more value for the patient and expanding the primary care physician's offerings and value provided to the patient.