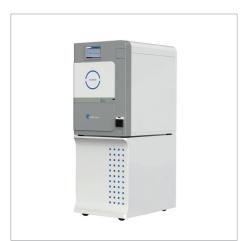

# Technology and Product(s)

#### Product portfolio

• PURE-50 (50L): Floorstanding type

• PURE-120 (120L): Floorstanding type, Automatic sliding door

• PURE-120D (120L): Double door system

#### **Features**

- Economical cost & Reliable quality product (CE & ISO): We provide our global partners with reliable & high-end quality products at more competitiveness. Our products are in compliance with CE and use high-end quality components for our sterilizer system which give our partners and customers benefits of our product reliability.
- Safe cassette-type sterilization agent: PURE sterilization agents (H2O2) are absolutely sealed cassette type and multiple-cycle(7cycles/ cassette) cassette, it's safe to be transported and stored and convenient and safe to be treated by user.
- Graphic User interface: Most of operating menus are displayed both graphically and numerically. User can recognize easily the status of sterilizer such as sterilant cassette, process monitoring, process parameters with less human error.
- Front large process monitoring display
   Large process monitoring LED device located in sterilizer
   door can provide user with more convenient use of our
   sterilizer system. So, user can know which cycle phase is now
   in process and can recognize remaining cycle time easily
   even from a distance..