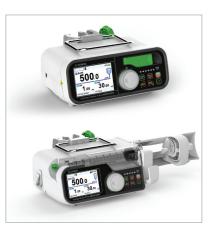

#### **ESWT HYDRON-QT**

Extracorporeal Shock Wave Therapy(ESWT) EH(ElctroHydraulic) Type Focus/ Multi Focus (Option)

- Strong Shock wave
- Easy to change Electrode

#### **ESWT REGENWAVE**

Extracorporeal Shock Wave Therapy(ESWT) EM(ElctroMagnetic) Type Focus/ Multi Focus (Option)

- Low noise
- Proved clinical safety & Low pain

#### **ESWT Carewave**

Extracorporeal Shock Wave Therapy(ESWT) EM(ElctroMagnetic) Type Focus/ Multi Focus (Option)

- Easy to change EM transducer by an operator
- Light & Small Volume by a compact design