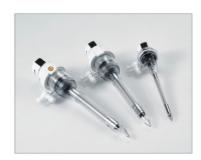

# Cable Grip Plate System Cable Grip Holding Screw Cable Grip Holding Bracket Cable Grip Holding Bracket Sleeve Connection Usage Connection Usage Primary total hip arthroplasty. Revision total hip arthroplasty. Any procedure using anterolateral or lateral approaches

#### **Locking Plate system**

HKT Locking Plate System is the first implanting system as a outcome of 40 years experience in manufacturing medical device. It acclaimed high popularity with its superior quality and anatomical plate design for very different fracture surgeries. At current, it is one of the top 3 brands in Korea including all domestic and imported brands. High quality instruments for convenience of surgeons are provided and it definitely provides distinctive difference in product experience.

#### Multi Cable Grip Plate System

Pre-contoured Anatomical designed Plates

Cable and Locking Screw (optional) available at the same time.

Consisting of stand-alone usage type and connecting usage type, it can be selected according to the surgical scope situation.

Cable Fixable Screw improves the ease of pulling the cable and increases the stability (Cable Sliding Prevention)

•••6•••