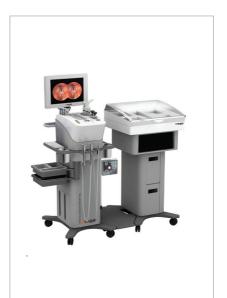

# **Mega Medical Co.,Ltd.**

Address 110-1, Donghwagongdan-ro, Munmak-eup,

Wonju-si, Gangwon-do, [zip 26365] Republic of

Tel +82-2-3662-4493 +82-2-3661-0120 Fax

**E-mail** webmaster@megamedical.co.kr

Website www.megamedical.co.kr

#### Technology and Product(s)

#### **NET-1100**

#### **Features**

- Best compacted size
   Portable type
- High quality endurance & noiseless suction motor
- Various useful options
   Well-designed instrument cart (Option)

#### **Specifications**

• Compressor pump: 0.9 - 2.0kg/cm<sup>2</sup>

• Vacuum pump: 600 - 680mmHg

Anti-Fog device: 400WPower consumption: 850W

Voltage: 110/220VFrequency: 50/60Hz

Weight: 80kg (Full set)

• Dimensions (W x D x H): Full Setting: 1,050 x 590 x 1,250 mm Main: 500 x 422 x 934 mm / Tray: 500 x 500 x 975 mm