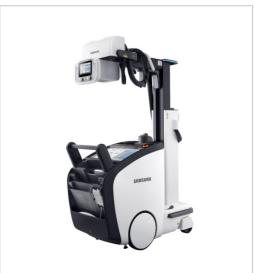

# **DRGEM Corporation**

Address 7F, E-B/D Gwangmyeong Techno-Park, 60

Haan-ro, Gwangmyeong-si, Gyeonggi-do, Korea

[14322]

Tel +82-2-869-8566 Fax +82-2-869-8567 E-mail sales@drgem.co.kr Website www.drgem.co.kr

#### Mobile DR System (TOPAZ)

Integrating high technology and over a decade of experience in conventional and digital radiography systems, designed with maximum comfort for patients and user in mind.

#### Portable X-ray system(JADE)

JADE is an innovative, highly versatile portable X-ray system suitable for a variety of clinical uses. JADE is one of the lightest portable X-ray systems on the market, allowing it to be used in any imaginable way including bedside, operating rooms, intensive care units and in veterinary fields.