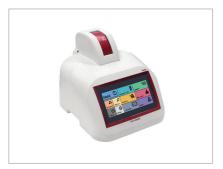

# **MicroDigital Co., Ltd.**

Address WINS-7th floor, 15, Pangyo-ro 228beon-gil,

Bundang-gu, Seongnam-si, Gyeonggi-do, 13487,

Rep. of KOREA

+82-70-5138-8507 Tel Fax +82-31-702-2225

hjyoon@md-best.com E-mail Website www.md-best.com

# Technology and Product(s)

Nabi

UV/Vis Nano Spectrophotometer Fully Automatic Immuno- Single Tube Luminometer Analyzer for ELISA and CLIA

Diamond

Lumi

System

**iSBS** LuBi Sample Banking Microplate Luminometer Integrated