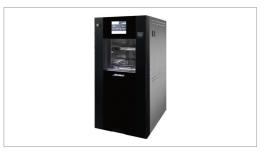

# **Example 2** Zeronitec Co., Ltd.

Address #202-602, 388, Songnae-daero, Bucheon-si,

Gyeonggi-do, Republic of Korea.

Tel +82-32-811-8890 Fax +82-32-819-8890

**E-mail** info@zeronitec.com, zeronitec@gmail.com

#### Product portfolio

• PURE-50 (50L): Floorstanding type

• PURE-120 (120L): Floorstanding type, Automatic sliding door

• PURE-120D (120L): Double door system

#### **Features**

- Economical cost & Reliable quality product (CE & ISO): We provide our global partners with reliable & high-end quality products at more competitiveness. Our products are in compliance with CE and use high-end quality components for our sterilizer system which give our partners and customers benefits of our product reliability.
- Safe cassette-type sterilization agent: PURE sterilization agents (H2O2) are absolutely sealed cassette type and multiple-cycle(7cycles/ cassette) cassette, it's safe to be transported and stored and convenient and safe to be treated by user.
- Graphic User interface: Most of operating menus are displayed both graphically and numerically. User can recognize easily the status of sterilizer such as sterilant cassette, process monitoring, process parameters with less human error.
- Front large process monitoring display
   Large process monitoring LED device located in sterilizer
   door can provide user with more convenient use of our
   sterilizer system. So, user can know which cycle phase is now
   in process and can recognize remaining cycle time easily
   even from a distance..