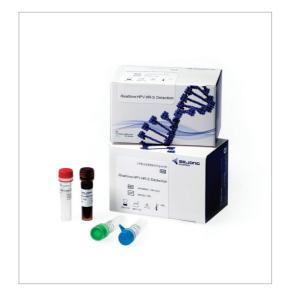

# **SEJONG BIOMED CO., LTD.**

Address 11, Shinchon 2-ro, Paju-si, Gyeonggi-do, 10880,

Korea

Tel +82-31-945-1571 Fax +82--31-945-1570

E-mail info@sejongbiomed.comWebsite www.sejongbiomed.com

#### Realtime HPV HR-S Detection

Realtime HPV HR-S detection simultaneously detects 14 high-risk HPVs in a single reaction. High-risk HPVs is cause of cervical cancer. Specially, HPV16 and HPV18 accounted for more than 70% of the cause that leads to cervical cancer. Realtime HPV HR-S detection has been specifically designed to identify HPV16 and HPV18, and concurrently detects the rest of high risk types (HPV 31, 33, 35, 39, 45, 51, 52, 56, 58, 59, 66, 68) contributing to cervical cancer. It provides reliable result by internal control which checks the entire process from nucleic acid extraction to PCR.