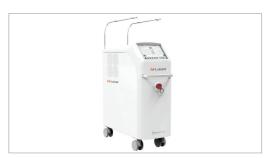

#### **ESWT HYDRON-QT**

Extracorporeal Shock Wave Therapy(ESWT) EH(ElctroHydraulic) Type Focus/ Multi Focus (Option)

- Strong Shock wave
- Easy to change Electrode

#### **ESWT REGENWAVE**

Extracorporeal Shock Wave Therapy(ESWT) EM(ElctroMagnetic) Type Focus/ Multi Focus (Option)

- Low noise
- Proved clinical safety & Low pain

#### **ESWT Carewave**

Extracorporeal Shock Wave Therapy(ESWT) EM(ElctroMagnetic) Type Focus/ Multi Focus (Option)

- Easy to change EM transducer by an operator
- Light & Small Volume by a compact design