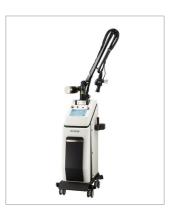

# **:::** CHUNGWOO CO., LTD.

Address #614, 2 Gasandigital 1ro, Geumcheon-gu, Seoul,

Korea

 Tel
 +82-2-2027-2200

 Fax
 +82-2-2027-2207

 E-mail
 Sale2@mycw.co.kr

 Website
 www.mycw.co.kr

#### Technology and Product(s)

#### Apolex Tite: Smart-RF Lipolysis Device

- Safe treatment possible due to the real-time temperature sensor
- Due to the RF energy able to melt the adipocyte and regenerate collagen and elastin in same time.
- Skin Lifting & Tightening
- RF Lipolysis
- Double Chin
- Six-Pack
- Gyencomastia
- Vaginal Tightening

#### Ellisys: Fractional RF Micro Needling device

- By wound healing effect, able to improve the root cause of the skin trouble.
- By RF energy, helps the collagen regeneration.
- Skin Lifting & Tightening
- Acne

Scar

- Pore
- Syringoma

#### Contlex: High Intensity Focused Ultrasound

- Deliver HIFU energy to SMAS layer which is the root cause of the wrinkle.
- Able to deliver HIFU energy to the fixed depth.
- Wrinkle Reduction
- Eyebrow Lifting
- Malar Elasticity
- Lifting & Tightening
- Collagen Regeneration