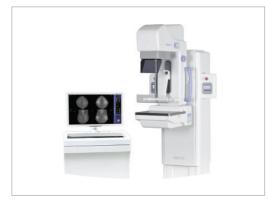

#### **GENORAY CO., LTD.**

Address 512, 560, Dunchon-daero, Jungwon-gu,

Seongnam-si, Gyeonggi-do, 13230, Korea

Tel +82-31-627-3900
Fax +82-31-740-4120
E-mail jay@genoray.com
Website www.genoray.com

New paradigm of digital mammography system, DMX-600, shows new indicator to the screening and diagnosis of breast cancer for all women in the world.

- Excellent & High resolution Image Quality
- Exposure area selection of Large F.O.V.
- User friendly Versatile functions
- Smart Software user alike