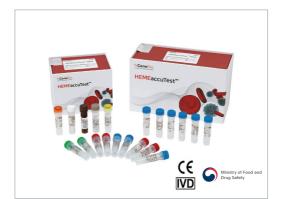

#### BRCAaccuTest™

- NGS IVD kit to detect BRCA1/2 germline mutation for breast/ovarian cancer predisposition.
- CE-IVD marked and Korean Ministry of Food and Drug Safety (MFDS)-IVD approval with clinical trial data in 2017
- BRCAaccuTest<sup>™</sup> PLUS launched for both of somatic & germline BRCA1/2 testing (CE-IVD)

#### $NGene Analy Sys^{\text{TM}}$

- CE-IVD marked and Korean MFDS-IVD approval in 2017, combined with BRCAaccuTest™.
- Also compatible with SOLIDaccuTestTM&HEMEaccuTest™
   (CE-IVD) providing relevant therapy information in clinical report.

#### HEMEaccuTest™

- Hematologic malignancy NGS kit and clinical analysis SW to cover 108 genes related to AML, ALL, lymphoma and multiple myeloma etc.
- Tested with clinical samples
- CE-IVD marked in Oct/2018