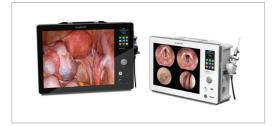

#### Dr.Cervicam® WiFi - A Wireless Cervical Camera

It is composed of a digital cervical camera, medical software programs, and specialized evaluators for examination.

#### Medical S/W Programs

• • • 50 • • • ••• 51 •••