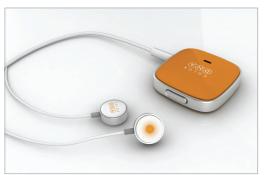

# Technology and Product(s)

Vein Probe is a medical device, which can be used to visualize blood vessels using near-infrared technology.

Vein Probe displays the blood vessels without any distortion. Our device can be used for infants, elderly and obese patients regardless of their skin tone.

Vein Probe helps to find blood vessels promptly and precisely. Vein Probe can decrease the number of unnecessary repetitive injections. Vein Probe will increase the safety and satisfaction of patients as well as the work efficiency of medical professionals.