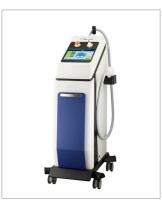

#### CoATherm AK-F50

Radio Frequency Pain Management System Minimal Invasive Surgery

- Pain control(Cervical/ Lumbar spinal nerve block)
- IDET(Intradiscal Electrothermal Therapy)
- Muscle Reduction

#### CoATherm AK-F200

Radio Frequency Thermal Ablation System Minimal Invasive Surgery

- Liver/Lung/Kidney Cancer Ablation
- Thyroid/Breast Benign Nodule Ablation
- Myoma Mass

#### APRO-110

Vaginal Irrigation System(Vaginal Douche Apparatus)

- Irrigation and suction can be working at the same time to clean vagina
- Temperature control of speculum and irrigation water
- Two spray guns for spraying solution