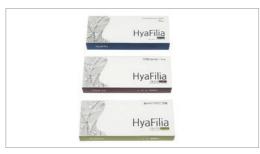

#### Hyafilia HA filler

- BDDE Crosslinked HA
- Non-animal hyaluronic acid
- Proven safety and efficacy