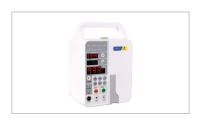

#### PCA Infusion Pump (Model: AutoMed)

- The AutoMed Pain Control System is a valuable solution to manage pain.
- The AutoMed Pump electronically delivers a constant, controlled infusion of local anesthetic directly into the operative site for a relatively pain-free recovery.

#### Disposable Silicone Balloon Infuser (Model: AutoFuser)

Continuous and/ or intermittent infusion of medcation for general infusion use including antibiotic, chemotherapy and pain management therapies.

#### **Blood/Fluid Warming System**

AutoMer II warming system is designed to warm blood, blood products and liquids.

- Supplies infusion solutions or blood at 30,000ml/hr by pressure infuser.
- The hot plate is warmed from 37°C to 41°C, Blood and Fluid Warming System makes ideal infusion temperature.