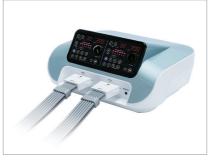

# **MicroDigital Co., Ltd.**

Address WINS-7th floor, 15, Pangyo-ro 228beon-gil,

Bundang-gu, Seongnam-si, Gyeonggi-do, 13487,

Rep. of KOREA

+82-70-5138-8507 Tel Fax +82-31-702-2225

hjyoon@md-best.com E-mail Website www.md-best.com

# Technology and Product(s)

Nabi

UV/Vis Nano Spectrophotometer Fully Automatic Immuno- Single Tube Luminometer Analyzer for ELISA and CLIA

Diamond

Lumi

System

**iSBS** LuBi Sample Banking Microplate Luminometer Integrated