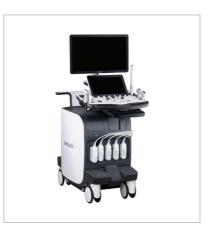

# **Samsung Medison Co., Ltd.**

Address 3366, Hanseo-ro, Yangdeokwon-ri, Nam-myeon,

Hongcheon-gun, Gangwon-do, Republic of

Korea

Tel +82-2-2194-1000 Fax +82-2-2194-1028

E-mail mkt.sm@samsungmedison.comWebsite www.samsunghealthcare.com

#### **RS85**

RS85 is a radiology-designated ultrasound system that provides enhanced image quality, usability, and convenience for medical and radiology professionals. Built with exquisite image quality and expert tools, such as MV-Flow™ for detecting blood flow in microvascular, S-Shearwave Imaging™ for quantifying the elasticity of tissues and S-Fusion™ that enables simultaneous localization of a lesion using real-time ultrasound in conjunction with other volumetric imaging modalities, empowers professionals to make faster and more confident decisions.

#### WS80A with Elite

WS80A with Elite is premium ultrasound system for OB/GYN applications, which is designed to provide superior image and exceptional productivity in workflow through highly useful features. It is equipped with a new ultrasound image processing engine called CrystalLive™, which provides enhanced structure expression. Built with innovative features, such as 5D features, CrystalVue™ and IOTA-ADNEX support healthcare professionals in making faster and more accurate decisions for women's health issues.

#### **HM70A with Plus**

The HM70A with Plus, built in a compact hardware model delivers mobility experience, helps make ultrasound exams and ultrasound guided procedures more accurate and streamlined with its image performance and efficient, easy-to-use features. The HM70A with Plus' slim and compact design offers versatile portability and increases productivity.