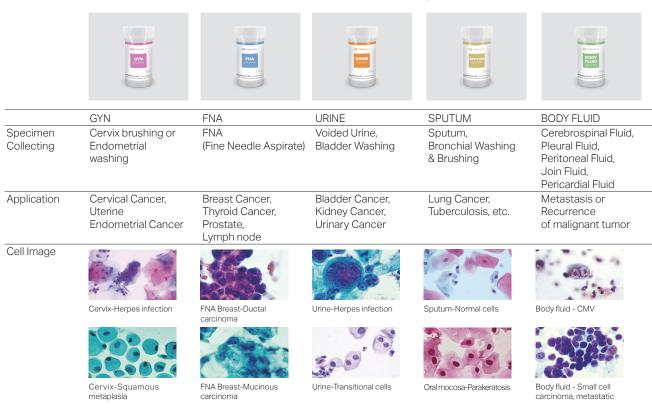

#### **Cell Preserve Solution**

HURO PATH® Cell Preserve Solution is helpful for accurate cancer screening. The various application is suitable for best decision of doctors, cytologists and patients.