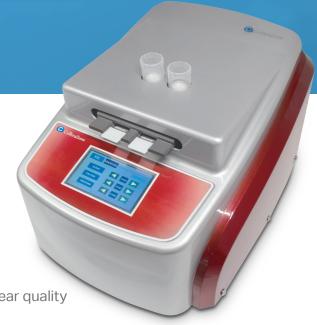

### **Specification**

|                         | HURO PATH® T  140 slides/hour | HURO PATH® S  90 slides/hour |
|-------------------------|-------------------------------|------------------------------|
| Channel Type            | Dual                          | Single                       |
| Electrical Requirements | AC 230V~, 50 Hz               | AC100-240V, 50/60 Hz, 1.2A   |
| Dimension (mm)          | 465(W) x 332(D) x 255 (H)     | 250(W) × 330(D) × 200(H)     |
| Weight (kg)             | 16.5kg                        | 7kg                          |

### **Specification**

|                         | HURO PATH® T  140 slides/hour | HURO PATH® S  90 slides/hour |
|-------------------------|-------------------------------|------------------------------|
| Channel Type            | Dual                          | Single                       |
| Electrical Requirements | AC 230V~, 50Hz                | AC100-240V, 50/60Hz, 1.2A    |
| Dimension (mm)          | 465(W) x 332(D) x 255 (H)     | 250(W) x 330(D) x 200(H)     |
| Weight (kg)             | 16.5kg                        | 7kg                          |