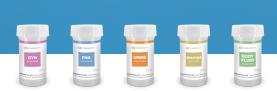

#### **Cell Preserve Solution**

HURO PATH® Cell Preserve Solution is helpful for accurate cancer screening. The various application is suitable for best decision of doctors, cytologists and patients.