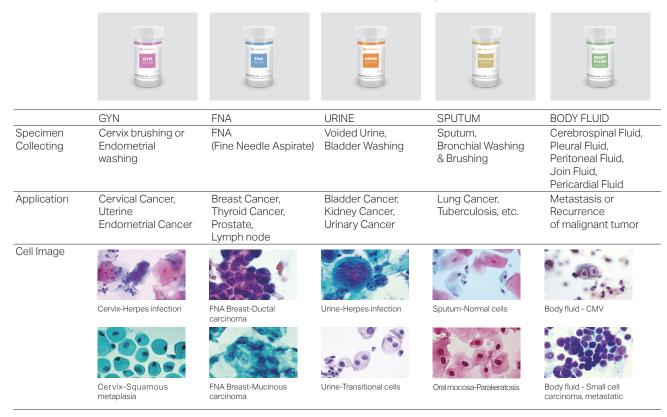

#### **Cell Preserve Solution**

HURO PATH® Cell Preserve Solution is helpful for accurate cancer screening. The various application is suitable for best decision of doctors, cytologists and patients.