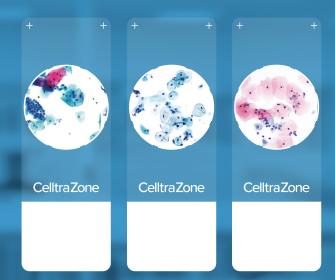

## This product is a patented slide processor using dual membrane filtration method.

- Fast processing and small space
- High accuracy
- · Mono layer and clean background
- Enough number of cell transferred guarantee smear quality
- · Simple operation to save the traning time