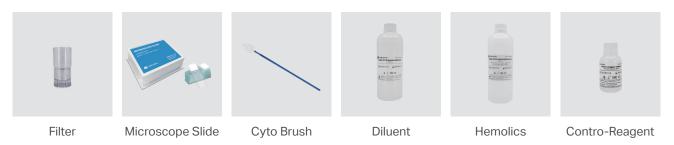

e







### **Specification**

|                         | HURO PATH® T  140 slides/hour | HURO PATH® S  90 slides/hour |
|-------------------------|-------------------------------|------------------------------|
| Channel Type            | Dual                          | Single                       |
| Electrical Requirements | AC 230V~, 50 Hz               | AC100-240V, 50/60 Hz, 1.2A   |
| Dimension (mm)          | 465(W) x 332(D) x 255 (H)     | 250(W) × 330(D) × 200(H)     |
| Weight (kg)             | 16.5kg                        | 7kg                          |

#### **Cell Preserve Solution**

HURO PATH® Cell Preserve Solution is helpful for accurate cancer screening. The various application is suitable for best decision of doctors, cytologists and patients.



### Accessories





# **HURO PATH®**

**Liquid-Based Cytology system** New generation slide preparation

### Only 40 seconds for 1 samples





## This product is a patented slide processor using dual membrane filtration method.

- Fast processing and small space
- High accuracy
- · Mono layer and clean background
- Enough number of cell transferred guarantee smear quality
- · Simple operation to save the traning time





### **Specification**

|                         | HURO PATH® T  140 slides/hour | HURO PATH® S  90 slides/hour |
|-------------------------|-------------------------------|------------------------------|
| Channel Type            | Dual                          | Single                       |
| Electrical Requirements | AC 230V~, 50Hz                | AC100-240V, 50/60Hz, 1.2A    |
|