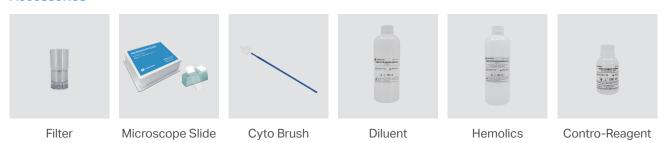

ime





### **Specification**

|                         | HURO PATH® T  140 slides/hour | HURO PATH® S  90 slides/hour |
|-------------------------|-------------------------------|------------------------------|
| Channel Type            | Dual                          | Single                       |
| Electrical Requirements | AC 230V~, 50Hz                | AC100-240V, 50/60Hz, 1.2A    |
| Dimension (mm)          | 465(W) x 332(D) x 255 (H)     | 250(W) x 330(D) x 200(H)     |
| Weight (kg)             | 16.5kg                        | 7kg                          |

#### **Cell Preserve Solution**

HURO PATH® Cell Preserve Solution is helpful for accurate cancer screening. The various application is suitable for best decision of doctors, cytologists and patients.



### Accessories