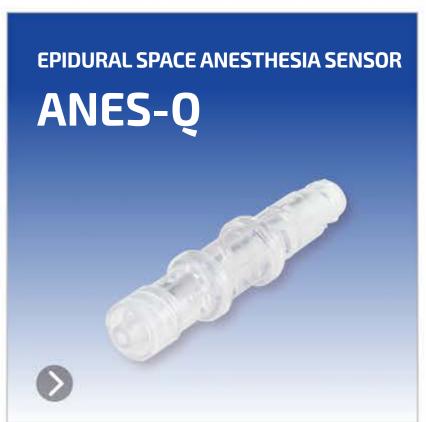

# ANES-Q °°

### The Easiest Way to Find the Epidural Space

Do as you do. Just combine feeling and seeing.

It is not easy to find out where the epidural space is, but we can see and feel when we get there. You had concentrated the pressure on your fingers only, but now, you can surely feel and see.

### **EPIDURAL SPACE ANESTHESIA SENSOR**

| Ref No. | Description                        | <b>Qty/Carton</b> |
|---------|------------------------------------|-------------------|
| Anes-Q  | Pressure Sensor for Epidural Space | 200               |