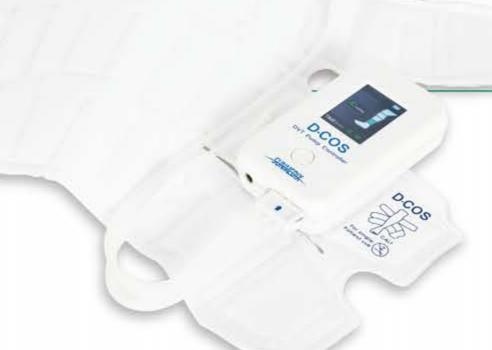

### **DVT Pump for active user**

Portable pneumatic device for preventing Deep Vein Thrombosis for the user's convenience and wide application.

D-cos provides you with better solution to prevent DVT and save you from threatening side effects. You can simply wrap D-cos air cuff around your calf and turn on the device for your treatment. It delivers pneumatic pulse to your calf through air cuff and smoothly stimulates your blood circulation. You will be pleased with rhythmical air pressure.

#### **FEATURES**

- Lightweight and Portable
- Disposable Cuff

D-cos is portable DVT pump, Patients can be treated wherever they want at any time.

• Diverse Cuff Sizes for All Ages and Gender D-cos has 4 different sizes of cuff, providing all ages and gender with perfect fit cuffs.

As D-cos cuff is disposable, when the cuffs are contaminated, you can simply change cuffs only, you do not need to throw away the whole system, Save your cost!

**SKIN STAPLER** 

LAPAROSCOPIC PRODUCTS

**SPECIMEN RETRIEVAL BAG** 