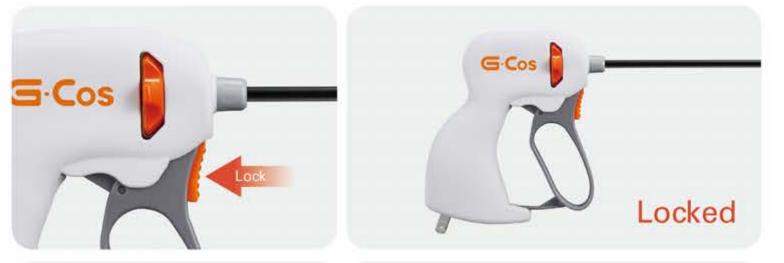

#### **BENEFIT**

5 Safety System for Blade Operation with Auto Lock 6 Applicable for All Kinds of Generators

Safe System for Cable Connector

| Ref No.  | Shape of Tip | Color of Cap | Description                                                  | <b>Qty/Carton</b> | Remark |
|----------|--------------|--------------|--------------------------------------------------------------|-------------------|--------|
| VG30.901 |              |              | Sealing and dividing (straight) shaft length 330 mm, OD 5 mm | 10                | -      |