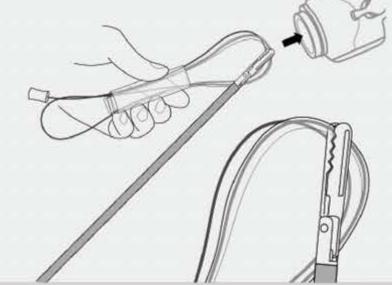

#### **HOW TO USE**

1 While holding the cover pipe with a hand, carefully grasp the center of the specimen bag rim together with cable using non-traumatic laparoscopic grasper Insert the specimen bag through the desired 10mm, 11mm or 12mm trocar cannulae.

2 Once the bag is inserted to the abdominal cavity, release the bag and remove the laparoscopic graspere.

3 Place the desired specimen in the bag and full out the handle placed on the outside while securing the bag with grasper to tie it.