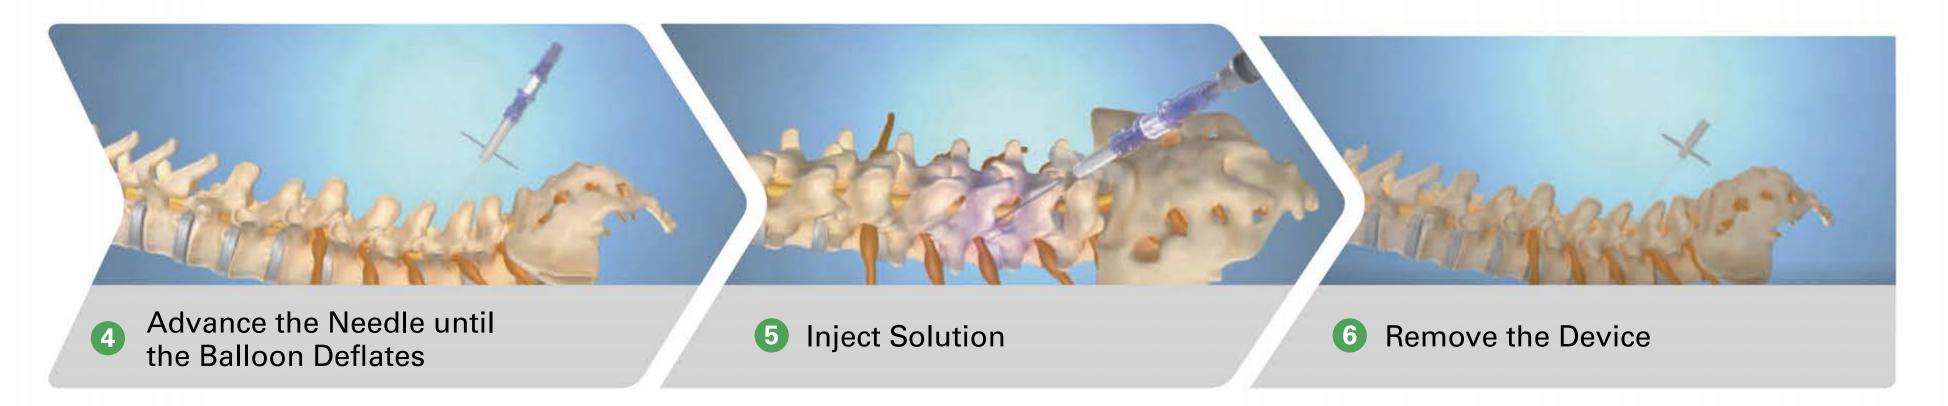

#### **HOW TO USE**

**SUNMEDIX** 

**COMPANY** 

**SKIN STAPLER** 

LAPAROSCOPIC PRODUCTS

SPECIMEN
RETRIEVAL BAG

**DVT PREVENTION PUMP** 

EPIDURAL SPACE ANESTHESIA SENSOR

#### **HOW TO USE**

1 While holding the cover pipe with a hand, carefully grasp the center of the specimen bag rim together with cable using non-traumatic laparoscopic grasper Insert the specimen bag through the desired 10mm, 11mm or 12mm trocar cannulae.

2 Once the bag is inserted to the abdominal cavity, release the bag and remove the laparoscopic graspere.

3 Place the desired specimen in the bag and full out the handle placed on the outside while securing the bag with grasper to tie it.

Remove the trocar cannula backward. Pull out the handle until the mouth of the bag can be visualized through the incision site.

5 Upon completion of laparoscopic procedure, dispose this bag in accordance with local regulation. Refer to the above illustration.