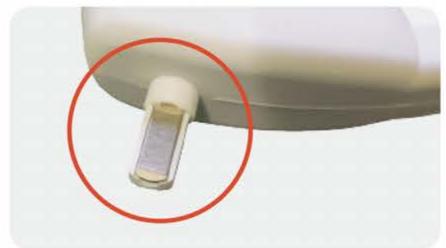

# ANES-Q °°

### The Easiest Way to Find the Epidural Space

Do as you do. Just combine feeling and seeing.

It is not easy to find out where the epidural space is, but we can see and feel when we get there. You had concentrated the pressure on your fingers only, but now, you can surely feel and see.

### **EPIDURAL SPACE ANESTHESIA SENSOR**

| Ref No. | Description                        | <b>Qty/Carton</b> |
|---------|------------------------------------|-------------------|
| Anes-Q  | Pressure Sensor for Epidural Space | 200               |