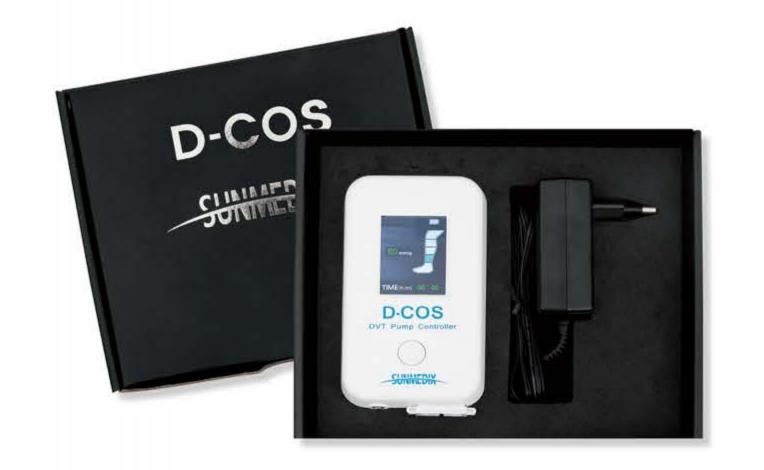

D-COS •°

### **DVT PREVENTION PUMP**

**COMPANY** 

**SKIN STAPLER** 

**LAPAROSCOPIC PRODUCTS** 

**SPECIMEN RETRIEVAL BAG** 

**DVT PREVENTION PUMP** 

**EPIDURAL SPACE ANESTHESIA SENSOR** 

**CONTACT** 

### **DVT Pump for active user**

Portable pneumatic device for preventing Deep Vein Thrombosis for the user's convenience and wide application.

D-cos provides you with better solution to prevent DVT and save you from threatening side effects. You can simply wrap D-cos air cuff around your calf and turn on the device for your treatment. It delivers pneumatic pulse to your calf through air cuff and smoothly stimulates your blood circulation. You will be pleased with rhythmical air pressure.

#### **FEATURES**

- Lightweight and Portable
- Disposable Cuff

D-cos is portable DVT pump, Patients can be treated wherever they want at any time.

• Diverse Cuff Sizes for All Ages and Gender D-cos has 4 different sizes of cuff, providing all ages and gender with perfect fit cuffs.

As D-cos cuff is disposable, when the cuffs are contaminated, you can simply change cuffs only, you do not need to throw away the whole system, Save your cost!

**SKIN STAPLER** 

LAPAROSCOPIC PRODUCTS

**SPECIMEN RETRIEVAL BAG** 

### **DVT PREVENTION PUMP**

| Ref No.   | Description                      | Q'ty / Carton | Remark |
|-----------|----------------------------------|---------------|--------|
| DC1505-03 | Portable Pneumatic Controller    | 10            | Set    |
| CF03-WBSS | Cuff for calf - Extra small size | 40            | Pair   |
| CF03-WBS  | Cuff for calf - Small size       | 40            | Pair   |
| CF03-WBM  | Cuff for calf - Medium size      | 40            | Pair   |
| CF03-WBL  | Cuff for calf - Large size       | 40            | Pair   |