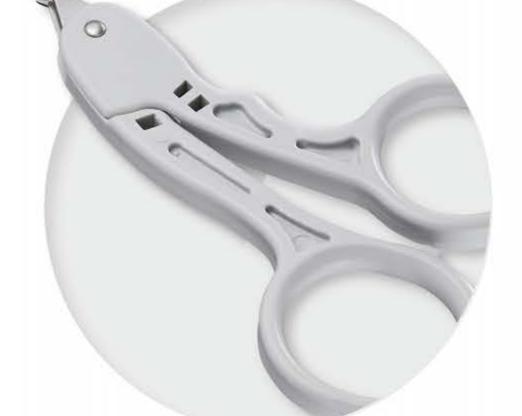

# ACOS<sup>TM</sup> STAPLE REMOVER \*°

No doubt about your satisfaction with ACOS<sup>™</sup> Staple Remover

We are using the same material of surgical blade for the safety. It can be operated with less power since the ergonomic design reduces the user's stress. All sizes of the staple are removable.

#### **FEATURES**

• Easy to Use Easy to use with ergonomic design

• Easy to Remove Easy to remove staples with minimum force

• Clear View Clear view on operating site

**SKIN STAPLER** 

**ACOS<sup>™</sup> SKIN STAPLER** 