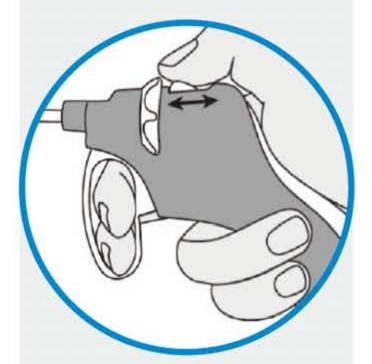

#### **HOW TO USE**

**SUNMEDIX** 

**COMPANY** 

**SKIN STAPLER** 

LAPAROSCOPIC PRODUCTS

SPECIMEN
RETRIEVAL BAG

**DVT PREVENTION PUMP** 

EPIDURAL SPACE ANESTHESIA SENSOR

Remove the trocar cannula backward. Pull out the handle until the mouth of the bag can be visualized through the incision site.

5 Upon completion of laparoscopic procedure, dispose this bag in accordance with local regulation. Refer to the above illustration.