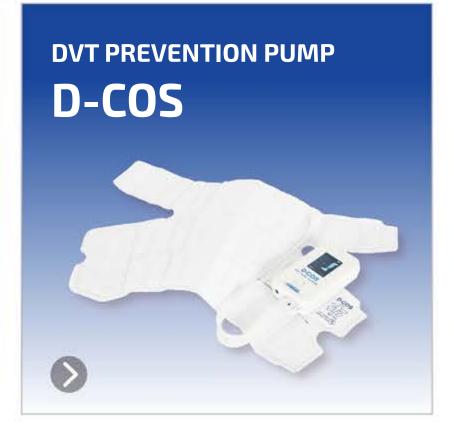

D-COS •°

### **DVT Pump for active user**

Portable pneumatic device for preventing Deep Vein Thrombosis for the user's convenience and wide application.

D-cos provides you with better solution to prevent DVT and save you from threatening side effects. You can simply wrap D-cos air cuff around your calf and turn on the device for your treatment. It delivers pneumatic pulse to your calf through air cuff and smoothly stimulates your blood circulation. You will be pleased with rhythmical air pressure.

#### **FEATURES**

- Lightweight and Portable
- Disposable Cuff

D-cos is portable DVT pump, Patients can be treated wherever they want at any time.

• Diverse Cuff Sizes for All Ages and Gender D-cos has 4 different sizes of cuff, providing all ages and gender with perfect fit cuffs.

As D-cos cuff is disposable, when the cuffs are contaminated, you can simply change cuffs only, you do not need to throw away the whole system, Save your cost!

**SKIN STAPLER** 

LAPAROSCOPIC PRODUCTS

**SPECIMEN RETRIEVAL BAG** 