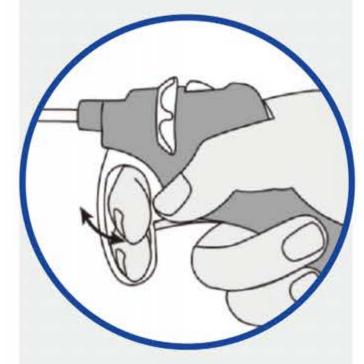

#### **HOW TO USE**

**SUNMEDIX** 

**COMPANY** 

**SKIN STAPLER** 

LAPAROSCOPIC PRODUCTS

SPECIMEN
RETRIEVAL BAG

**DVT PREVENTION PUMP** 

EPIDURAL SPACE ANESTHESIA SENSOR

#### **HOW TO USE**

1 While holding the cover pipe with a hand, carefully grasp the center of the specimen bag rim together with cable using non-traumatic laparoscopic grasper Insert the specimen bag through the desired 10mm, 11mm or 12mm trocar cannulae.