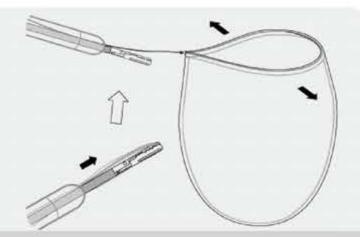

2 Once the bag is inserted to the abdominal cavity, release the bag and remove the laparoscopic graspere.

3 Place the desired specimen in the bag and full out the handle placed on the outside while securing the bag with grasper to tie it.

Remove the trocar cannula backward. Pull out the handle until the mouth of the bag can be visualized through the incision site.

5 Upon completion of laparoscopic procedure, dispose this bag in accordance with local regulation. Refer to the above illustration.