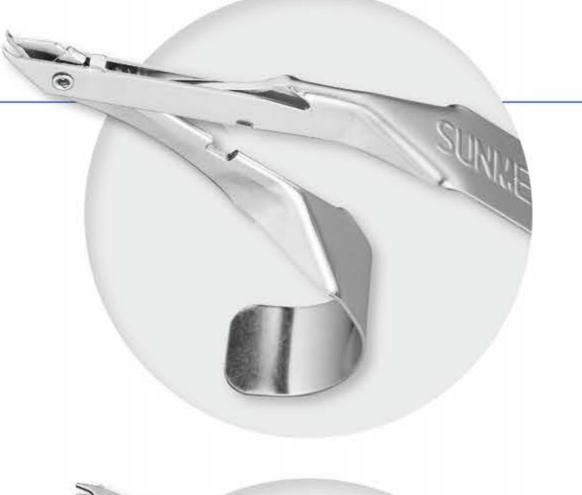

# ACOSTM SKIN STAPLER \*

No doubt about your satisfaction with ACOS<sup>™</sup> Skin Stapler

### ACOS SKIN STAPLER, AIMING TO BE THE BEST QUALITY PRODUCT

It is a single use skin stapler evaluated as less jamming, less empty shot with less power for operation. It can be applied to not only abdominal, gynecological, orthopedic and thoracic surgeries, but also for great variety of other skin closures. It could also be used for great variety of other skin closures.

#### **FEATURES**

Unique ratchet system, preventing jamming Unique System

Ergonomic and user friendly design User-friendly

Easy to check remaining staples in cartridge Easy to Check

 Clear View Clear view on operating site SKIN STAPLER