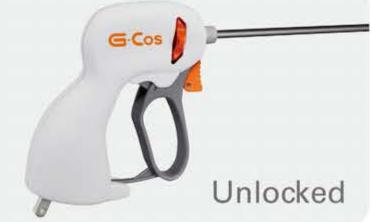

### **Good for Laparoscopic Surgery Course**

Reliable sealing and dividing device for single use.

#### **BENEFIT**

5 Safety System for Blade Operation with Auto Lock 6 Applicable for All Kinds of Generators

Safe System for Cable Connector

| Ref No.  | Shape of Tip | Color of Cap | Description                                                  | <b>Qty/Carton</b> | Remark |
|----------|--------------|--------------|--------------------------------------------------------------|-------------------|--------|
| VG30.901 |              |              | Sealing and dividing (straight) shaft length 330 mm, OD 5 mm | 10                | -      |