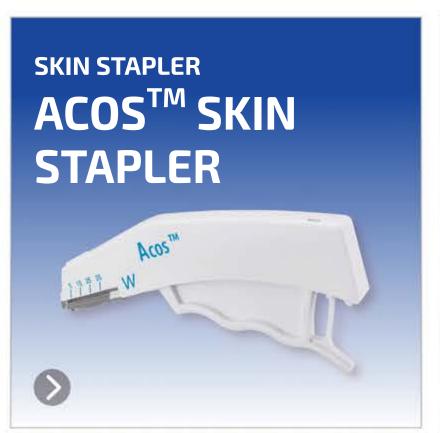

# ACOSTM SKIN STAPLER \*

No doubt about your satisfaction with ACOS<sup>™</sup> Skin Stapler

### ACOS SKIN STAPLER, AIMING TO BE THE BEST QUALITY PRODUCT

It is a single use skin stapler evaluated as less jamming, less empty shot with less power for operation. It can be applied to not only abdominal, gynecological, orthopedic and thoracic surgeries, but also for great variety of other skin closures. It could also be used for great variety of other skin closures.

#### **FEATURES**

Unique ratchet system, preventing jamming Unique System

Ergonomic and user friendly design User-friendly

Easy to check remaining staples in cartridge Easy to Check

 Clear View Clear view on operating site SKIN STAPLER