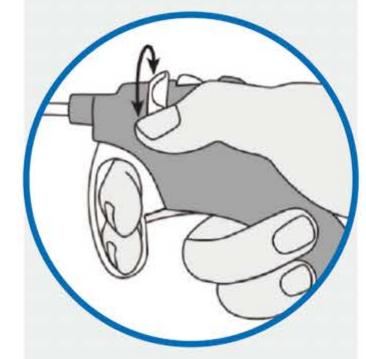

#### **HOW TO USE**

**SUNMEDIX** 

**COMPANY** 

**SKIN STAPLER** 

LAPAROSCOPIC PRODUCTS

SPECIMEN
RETRIEVAL BAG

**DVT PREVENTION PUMP** 

EPIDURAL SPACE ANESTHESIA SENSOR

2 Once the bag is inserted to the abdominal cavity, release the bag and remove the laparoscopic graspere.

3 Place the desired specimen in the bag and full out the handle placed on the outside while securing the bag with grasper to tie it.