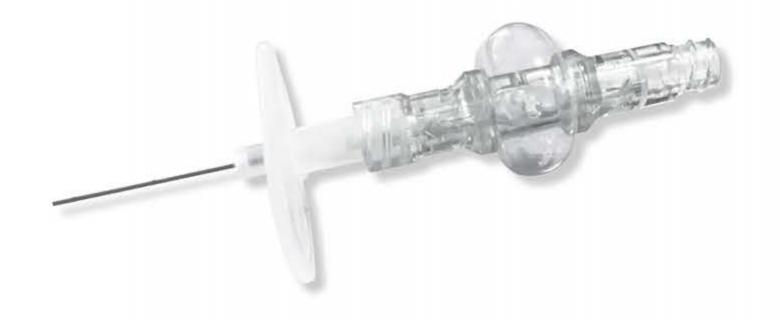

# ANES-Q °°

### The Easiest Way to Find the Epidural Space

Do as you do. Just combine feeling and seeing.

It is not easy to find out where the epidural space is, but we can see and feel when we get there. You had concentrated the pressure on your fingers only, but now, you can surely feel and see.

### **EPIDURAL SPACE ANESTHESIA SENSOR**

| Ref No. | Description                        | <b>Qty/Carton</b> |
|---------|------------------------------------|-------------------|
| Anes-Q  | Pressure Sensor for Epidural Space | 200               |