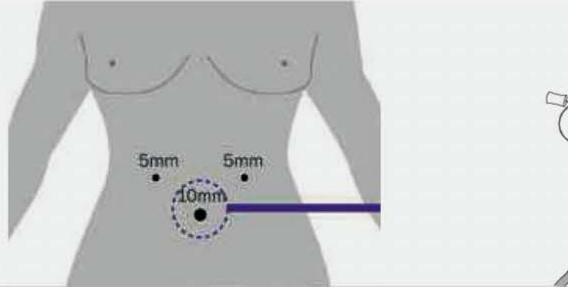

#### **HOW TO USE**

1 While holding the cover pipe with a hand, carefully grasp the center of the specimen bag rim together with cable using non-traumatic laparoscopic grasper Insert the specimen bag through the desired 10mm, 11mm or 12mm trocar cannulae.

2 Once the bag is inserted to the abdominal cavity, release the bag and remove the laparoscopic graspere.

3 Place the desired specimen in the bag and full out the handle placed on the outside while securing the bag with grasper to tie it.

Remove the trocar cannula backward. Pull out the handle until the mouth of the bag can be visualized through the incision site.

5 Upon completion of laparoscopic procedure, dispose this bag in accordance with local regulation. Refer to the above illustration.