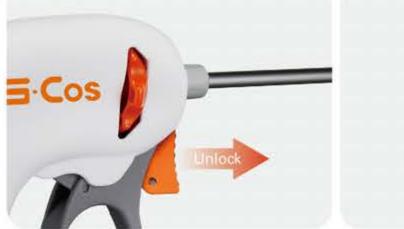

### **Good for Laparoscopic Surgery Course**

Reliable sealing and dividing device for single use.

#### **BENEFIT**

5 Safety System for Blade Operation with Auto Lock 6 Applicable for All Kinds of Generators

Safe System for Cable Connector

| Ref No.  | Shape of Tip | Color of Cap | Description                                                  | <b>Qty/Carton</b> | Remark |
|----------|--------------|--------------|--------------------------------------------------------------|-------------------|--------|
| VG30.901 |              |              | Sealing and dividing (straight) shaft length 330 mm, OD 5 mm | 10                | -      |