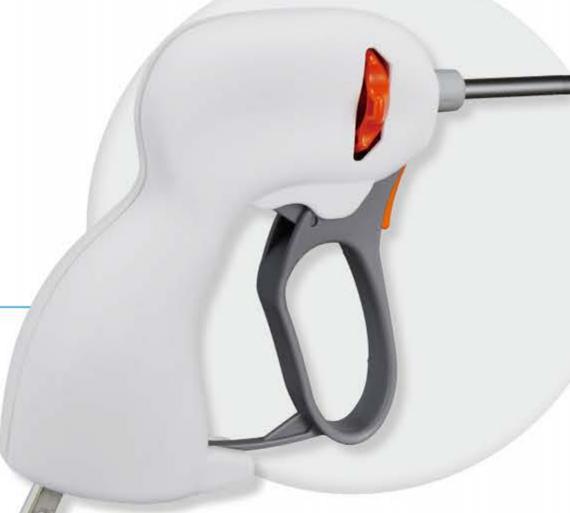

# G-COS •

### **Good for Laparoscopic Surgery Course**

Reliable sealing and dividing device for single use.

#### **BENEFIT**

G-COS