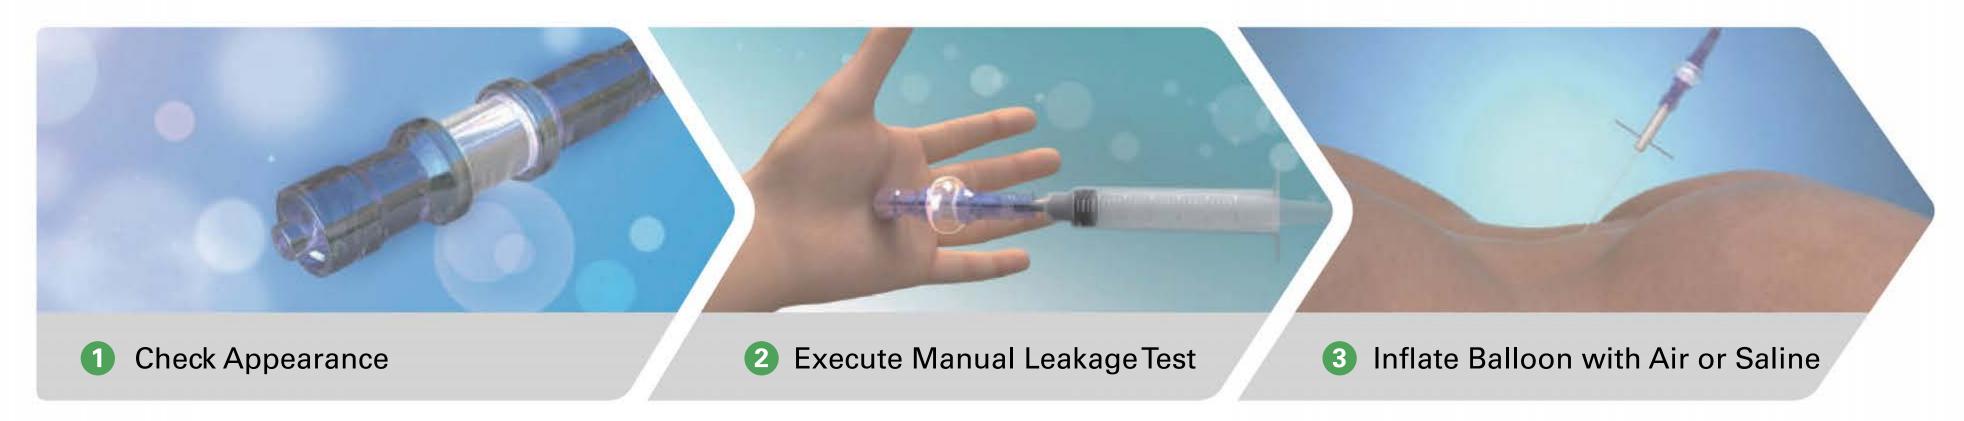

#### **HOW TO USE**

**SUNMEDIX** 

**COMPANY** 

**SKIN STAPLER** 

LAPAROSCOPIC PRODUCTS

SPECIMEN
RETRIEVAL BAG

**DVT PREVENTION PUMP** 

EPIDURAL SPACE ANESTHESIA SENSOR

#### **HOW TO USE**

1 While holding the cover pipe with a hand, carefully grasp the center of the specimen bag rim together with cable using non-traumatic laparoscopic grasper Insert the specimen bag through the desired 10mm, 11mm or 12mm trocar cannulae.

2 Once the bag is inserted to the abdominal cavity, release the bag and remove the laparoscopic graspere.

3 Place the desired specimen in the bag and full out the handle placed on the outside while securing the bag with grasper to tie it.

Remove the trocar cannula backward. Pull out the handle until the mouth of the bag can be visualized through the incision site.

5 Upon completion of laparoscopic procedure, dispose this bag in accordance with local regulation. Refer to the above illustration.