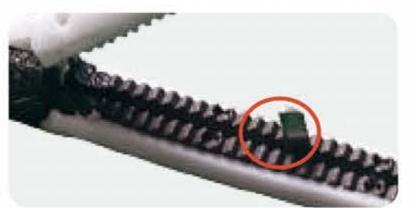

# ACOS<sup>TM</sup> STAPLE REMOVER \*°

No doubt about your satisfaction with ACOS<sup>™</sup> Staple Remover

We are using the same material of surgical blade for the safety. It can be operated with less power since the ergonomic design reduces the user's stress. All sizes of the staple are removable.

#### **FEATURES**

• Easy to Use Easy to use with ergonomic design

• Easy to Remove Easy to remove staples with minimum force

• Clear View Clear view on operating site

**SKIN STAPLER** 

**ACOS<sup>™</sup> SKIN STAPLER** 