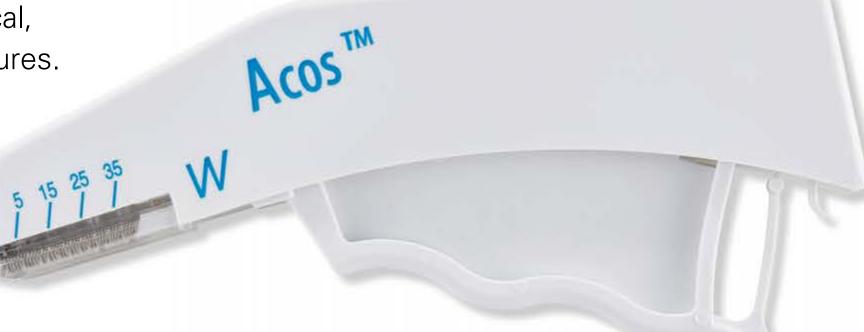

# ACOSTM SKIN STAPLER \*

No doubt about your satisfaction with ACOS<sup>™</sup> Skin Stapler

### ACOS SKIN STAPLER, AIMING TO BE THE BEST QUALITY PRODUCT

It is a single use skin stapler evaluated as less jamming, less empty shot with less power for operation. It can be applied to not only abdominal, gynecological, orthopedic and thoracic surgeries, but also for great variety of other skin closures. It could also be used for great variety of other skin closures.

#### **FEATURES**

Unique ratchet system, preventing jamming Unique System

Ergonomic and user friendly design User-friendly

Easy to check remaining staples in cartridge Easy to Check

 Clear View Clear view on operating site SKIN STAPLER