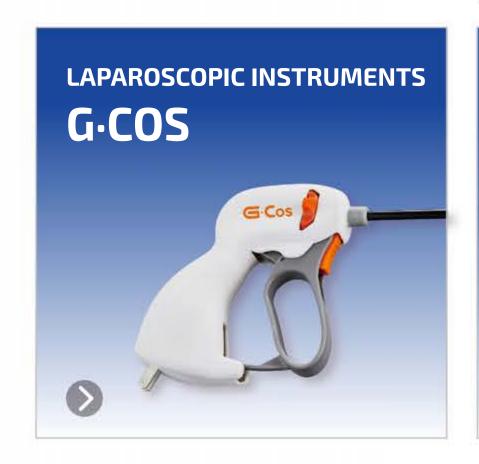

# G-COS •

### **Good for Laparoscopic Surgery Course**

Reliable sealing and dividing device for single use.

#### **BENEFIT**

5 Safety System for Blade Operation with Auto Lock 6 Applicable for All Kinds of Generators

Safe System for Cable Connector

| Ref No.  | Shape of Tip | Color of Cap | Description                                                  | <b>Qty/Carton</b> | Remark |
|----------|--------------|--------------|--------------------------------------------------------------|-------------------|--------|
| VG30.901 |              |              | Sealing and dividing (straight) shaft length 330 mm, OD 5 mm | 10                | -      |