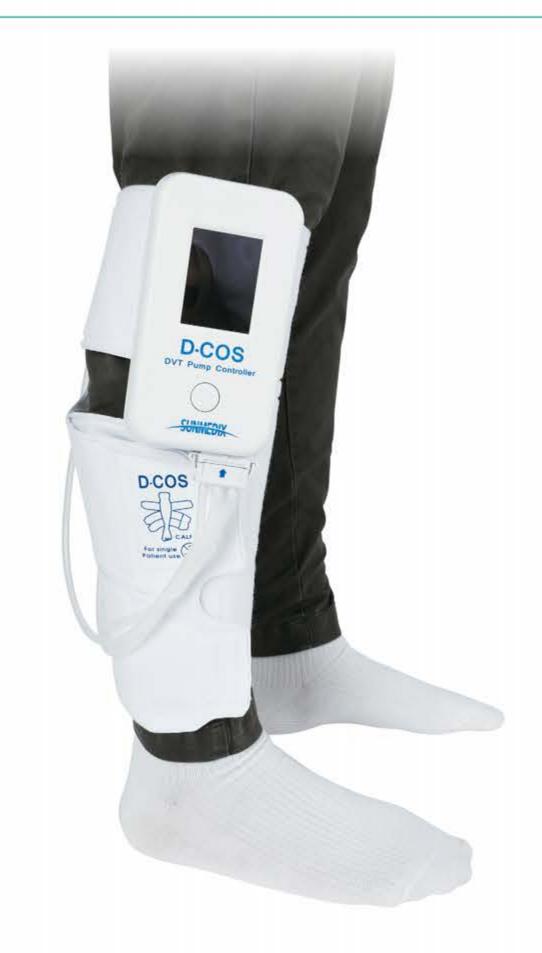

### **DVT Pump for active user**

Portable pneumatic device for preventing Deep Vein Thrombosis for the user's convenience and wide application.

D-cos provides you with better solution to prevent DVT and save you from threatening side effects. You can simply wrap D-cos air cuff around your calf and turn on the device for your treatment. It delivers pneumatic pulse to your calf through air cuff and smoothly stimulates your blood circulation. You will be pleased with rhythmical air pressure.

#### **FEATURES**

- Lightweight and Portable
- Disposable Cuff

D-cos is portable DVT pump, Patients can be treated wherever they want at any time.

• Diverse Cuff Sizes for All Ages and Gender D-cos has 4 different sizes of cuff, providing all ages and gender with perfect fit cuffs.

As D-cos cuff is disposable, when the cuffs are contaminated, you can simply change cuffs only, you do not need to throw away the whole system, Save your cost!

**SKIN STAPLER** 

LAPAROSCOPIC PRODUCTS

**SPECIMEN RETRIEVAL BAG** 