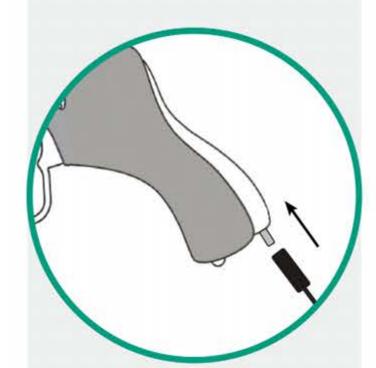

# ACOS<sup>TM</sup> STAPLE REMOVER \*°

No doubt about your satisfaction with ACOS<sup>™</sup> Staple Remover

We are using the same material of surgical blade for the safety. It can be operated with less power since the ergonomic design reduces the user's stress. All sizes of the staple are removable.

#### **FEATURES**

• Easy to Use Easy to use with ergonomic design

• Easy to Remove Easy to remove staples with minimum force

• Clear View Clear view on operating site

**SKIN STAPLER** 

**ACOS<sup>™</sup> SKIN STAPLER** 