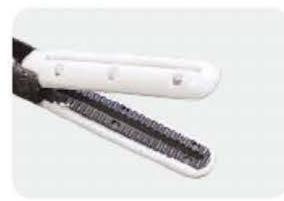

# ACOSTM SKIN STAPLER \*

No doubt about your satisfaction with ACOS<sup>™</sup> Skin Stapler

### ACOS SKIN STAPLER, AIMING TO BE THE BEST QUALITY PRODUCT

It is a single use skin stapler evaluated as less jamming, less empty shot with less power for operation. It can be applied to not only abdominal, gynecological, orthopedic and thoracic surgeries, but also for great variety of other skin closures. It could also be used for great variety of other skin closures.

#### **FEATURES**

Unique ratchet system, preventing jamming Unique System

Ergonomic and user friendly design User-friendly

Easy to check remaining staples in cartridge Easy to Check

 Clear View Clear view on operating site SKIN STAPLER