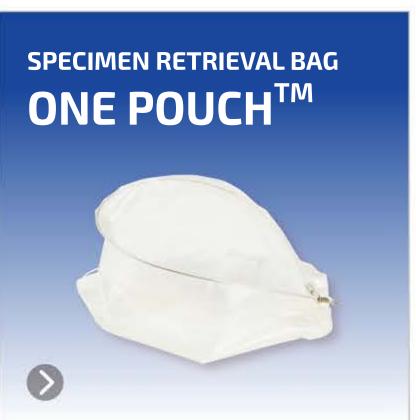

# ONE-POUCHTM \*

### **One-pouch Specimen Retrieval Bag**

#### SPECIMEN RETRIEVAL BAG: SIMPLE & EASY OPERATION

For the specimen retrieval, it provides a simple, easy and efficient solution.

One-pouch is designed to reduce the number of laparoscopic holes and allows the user to remove tissue and debris from the abdominal cavity safely and easily.

#### **Simple & Easy Operation**

- It consists of a bag, cable and handle.
- The bag is inserted to the abdominal cavity through the trocar in use, while the handle stays on the outside.
- The user will navigate the specimen bag using a laparoscopic grasper.
- It is optimized for one port system and gynecologic surgery.