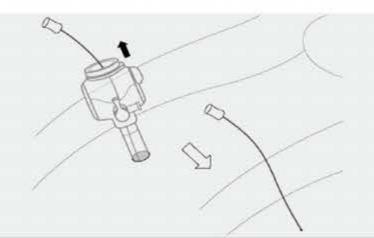

#### **HOW TO USE**

**SUNMEDIX** 

**COMPANY** 

**SKIN STAPLER** 

LAPAROSCOPIC PRODUCTS

SPECIMEN
RETRIEVAL BAG

**DVT PREVENTION PUMP** 

EPIDURAL SPACE ANESTHESIA SENSOR

#### **HOW TO USE**

1 While holding the cover pipe with a hand, carefully grasp the center of the specimen bag rim together with cable using non-traumatic laparoscopic grasper Insert the specimen bag through the desired 10mm, 11mm or 12mm trocar cannulae.

2 Once the bag is inserted to the abdominal cavity, release the bag and remove the laparoscopic graspere.

3 Place the desired specimen in the bag and full out the handle placed on the outside while securing the bag with grasper to tie it.

Remove the trocar cannula backward. Pull out the handle until the mouth of the bag can be visualized through the incision site.

5 Upon completion of laparoscopic procedure, dispose this bag in accordance with local regulation. Refer to the above illustration.