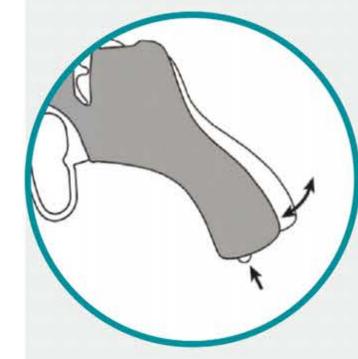

#### **HOW TO USE**

**SUNMEDIX** 

**COMPANY** 

**SKIN STAPLER** 

LAPAROSCOPIC PRODUCTS

SPECIMEN
RETRIEVAL BAG

**DVT PREVENTION PUMP** 

EPIDURAL SPACE ANESTHESIA SENSOR

Remove the trocar cannula backward. Pull out the handle until the mouth of the bag can be visualized through the incision site.

5 Upon completion of laparoscopic procedure, dispose this bag in accordance with local regulation. Refer to the above illustration.