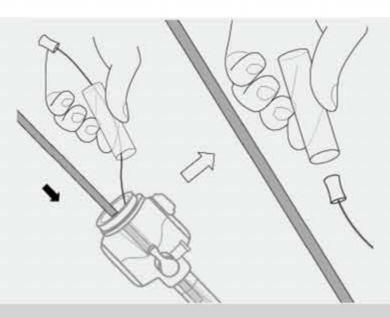

#### **HOW TO USE**

1 While holding the cover pipe with a hand, carefully grasp the center of the specimen bag rim together with cable using non-traumatic laparoscopic grasper Insert the specimen bag through the desired 10mm, 11mm or 12mm trocar cannulae.

2 Once the bag is inserted to the abdominal cavity, release the bag and remove the laparoscopic graspere.

3 Place the desired specimen in the bag and full out the handle placed on the outside while securing the bag with grasper to tie it.