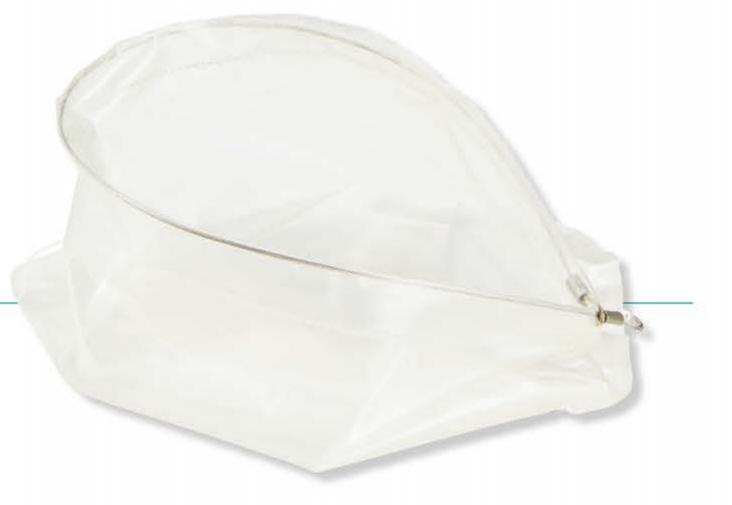

# ONE-POUCHTM \*

### **One-pouch Specimen Retrieval Bag**

#### SPECIMEN RETRIEVAL BAG: SIMPLE & EASY OPERATION

For the specimen retrieval, it provides a simple, easy and efficient solution.

One-pouch is designed to reduce the number of laparoscopic holes and allows the user to remove tissue and debris from the abdominal cavity safely and easily.

#### **Simple & Easy Operation**

- It consists of a bag, cable and handle.
- The bag is inserted to the abdominal cavity through the trocar in use, while the handle stays on the outside.
- The user will navigate the specimen bag using a laparoscopic grasper.
- It is optimized for one port system and gynecologic surgery.