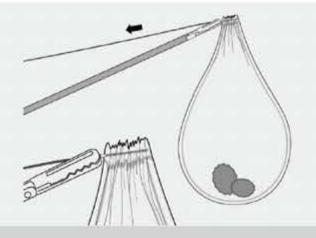

Remove the trocar cannula backward. Pull out the handle until the mouth of the bag can be visualized through the incision site.

5 Upon completion of laparoscopic procedure, dispose this bag in accordance with local regulation. Refer to the above illustration.