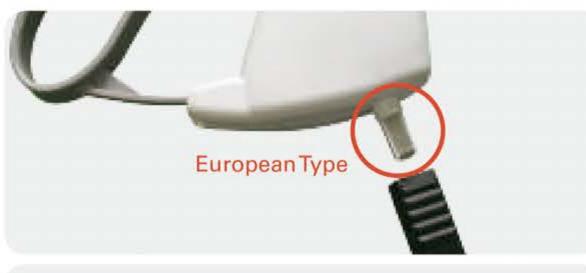

#### **BENEFIT**

5 Safety System for Blade Operation with Auto Lock 6 Applicable for All Kinds of Generators

Safe System for Cable Connector

| Ref No.  | Shape of Tip | Color of Cap | Description                                                  | <b>Qty/Carton</b> | Remark |
|----------|--------------|--------------|--------------------------------------------------------------|-------------------|--------|
| VG30.901 |              |              | Sealing and dividing (straight) shaft length 330 mm, OD 5 mm | 10                | -      |