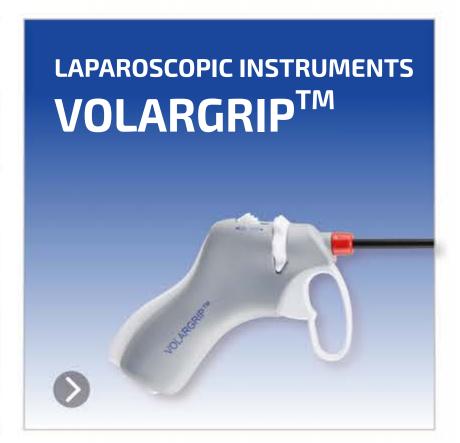

# VOLARGRIPTM •••••

### **LAPAROSCOPIC DEVICES FOCUSED ON USER'S CONVENIENCE**

With its unique design, the VOLARGRIP™ handle fits well in hand and has no distinct pressure areas because the handle contacts the hand at most.

Rotation of the VOLARGRIP<sup>TM</sup> instruments is performed smoothly through a natural rotation of the wrist, and is also available through the easily accessible serrated dial. The patented VOLARGRIP™ handle is size-adjustable to suit different hand sizes.

For the surgeons, on the other hand, laparoscopic surgery is demanding due to longer duration, high precision demands, and increasing strain for hand and arm muscles.

VOLARGRIP™ gives the surgeon maximum comfort and enhances surgical precision.