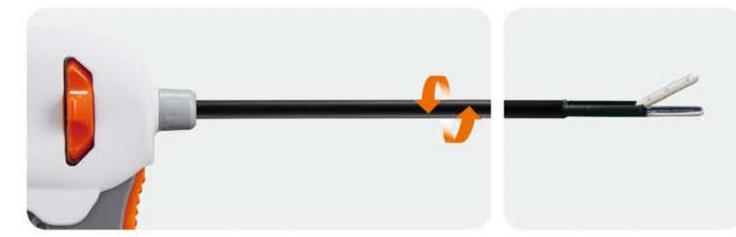

#### **HOW TO USE**

1 While holding the cover pipe with a hand, carefully grasp the center of the specimen bag rim together with cable using non-traumatic laparoscopic grasper Insert the specimen bag through the desired 10mm, 11mm or 12mm trocar cannulae.

2 Once the bag is inserted to the abdominal cavity, release the bag and remove the laparoscopic graspere.

3 Place the desired specimen in the bag and full out the handle placed on the outside while securing the bag with grasper to tie it.