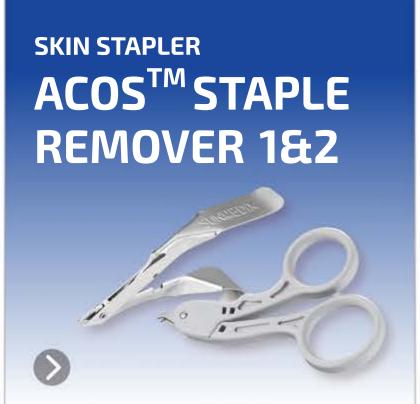

# ACOS<sup>TM</sup> STAPLE REMOVER \*°

No doubt about your satisfaction with ACOS<sup>™</sup> Staple Remover

We are using the same material of surgical blade for the safety. It can be operated with less power since the ergonomic design reduces the user's stress. All sizes of the staple are removable.

#### **FEATURES**

• Easy to Use Easy to use with ergonomic design

• Easy to Remove Easy to remove staples with minimum force

• Clear View Clear view on operating site

**SKIN STAPLER** 

**ACOS<sup>™</sup> SKIN STAPLER** 