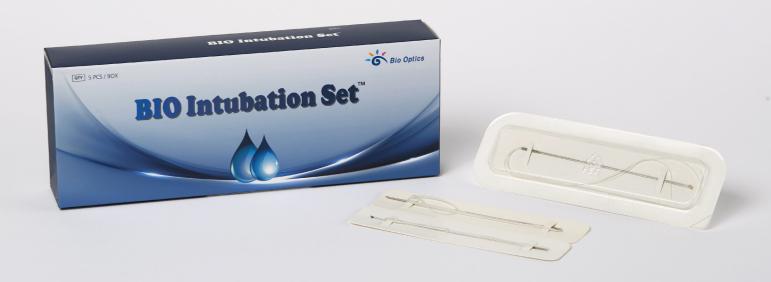

# Hello, eyes **BIO** Intubation **Set**™

**Lacrimal Intubation Set** 

Features

- New state art of lacrimal intubation set
- Bio compatible silicon tubing
- Patent acquired for South Korea
- Made of one of best silicon material from German company

## Stainless steel probes with silicone tubing

#### BS-1001 [23G] / BS-1002[27G]

Stainless Probe with Olive Tip

11cm length x 0.65 mm diameter [BS-1001] / 11cm length x 0.45 mm diameter [BS-1002] Silicon Tubing

30cm length x 0.94 mm diameter [BS-1001] / 30cm length x 0.64 mm diameter [BS-1002]

#### BS-2001 [23G] / BS-2002 [27G]

Stainless Probe without Olive Tip

11cm length x 0.65 mm diameter [BS-2001] / 11cm length x 0.45 mm diameter [BS-2002] Silicon Tubing

30cm length x 0.94 mm diameter [BS-2001] / 30cm length x 0.64 mm diameter [BS-2002]

#### BS-3001

Malleable stainless steel and nylon sheath.

The rounded tip, nylon sheath diameter offers a smooth transition to silicon tubing Stainless steel probe covered in silicon tube - 15 cm x 0.51 mm diameter Silicon Tube with knotted with nylon sheath - 33 cm x 0.64 mm diameter.

#### **BS-4001** Retrieval device

Stainless steel intubation retrieval device with hook shape head