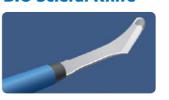

### 3. BIO Scleral Knife

| Model No. | Length<br>(mm) | Blade Length<br>(mm) | Blade Diameter<br>(mm) | Description |
|-----------|----------------|----------------------|------------------------|-------------|
| B36-5700  | 1350           | 200                  | 3.2                    | 200 / 3.2   |
|           |                |                      |                        |             |