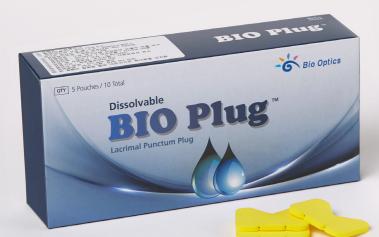

# Hello, eyes **BIO Plug**™ Dissolvable Lacrimal Punctum Plug

#### REF Num. BIO Plug 0.3 / BIO Plug 0.4 / BIO Plug 0.5

10 Pcs / Box

### **Features**

- Made of Polydioxanone as material
- Violet Color
- Never Touch, and less irritate the eye
- Comfortable after proper placement
- Absorption of plug in human body approximately 180 days
- Available in 0.3mm, 0.4mm and 0.5mm diameters.

- Dry eye syndrome
- Refractive surgery
- Contact lens wear
- Seasonal allergy
- Cataract surgery

BIO OPTICS