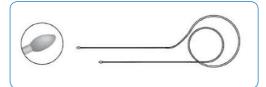

# Hello, eyes **BIO Plug**™ Dissolvable Lacrimal Punctum Plug

### **Features**

- Made of Polydioxanone as material
- Violet Color
- Never Touch, and less irritate the eye
- Comfortable after proper placement
- Absorption of plug in human body approximately 180 days
- Available in 0.3mm, 0.4mm and 0.5mm diameters.

- Dry eye syndrome
- Refractive surgery
- Contact lens wear
- Seasonal allergy
- Cataract surgery

BIO OPTICS