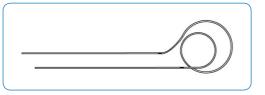

# Hello, eyes **BIO** Intubation **Set**™

**Lacrimal Intubation Set** 

Features

- New state art of lacrimal intubation set
- Bio compatible silicon tubing
- Patent acquired for South Korea
- Made of one of best silicon material from German company

## Stainless steel probes with silicone tubing

#### BS-1001 [23G] / BS-1002[27G]

Stainless Probe with Olive Tip

11cm length x 0.65 mm diameter [BS-1001] / 11cm length x 0.45 mm diameter [BS-1002] Silicon Tubing

30cm length x 0.94 mm diameter [BS-1001] / 30cm length x 0.64 mm diameter [BS-1002]

#### BS-2001 [23G] / BS-2002 [27G]

Stainless Probe without Olive Tip

11cm length x 0.65 mm diameter [BS-2001] / 11cm length x 0.45 mm diameter [BS-2002] Silicon Tubing

30cm length x 0.94 mm diameter [BS-2001] / 30cm length x 0.64 mm diameter [BS-2002]