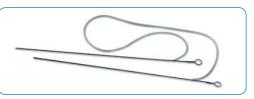

# Hello, eyes **BIO** Intubation **Set**™

**Lacrimal Intubation Set** 

Features

- New state art of lacrimal intubation set
- Bio compatible silicon tubing
- Patent acquired for South Korea
- Made of one of best silicon material from German company

#### BS-3001

Malleable stainless steel and nylon sheath.

The rounded tip, nylon sheath diameter offers a smooth transition to silicon tubing Stainless steel probe covered in silicon tube - 15 cm x 0.51 mm diameter Silicon Tube with knotted with nylon sheath - 33 cm x 0.64 mm diameter.