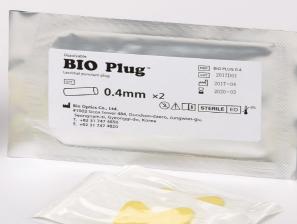

#### REF Num. BIO Plug 0.3 / BIO Plug 0.4 / BIO Plug 0.5

10 Pcs / Box

### **Features**

- Made of Polydioxanone as material
- Violet Color
- Never Touch, and less irritate the eye
- Comfortable after proper placement
- Absorption of plug in human body approximately 180 days
- Available in 0.3mm, 0.4mm and 0.5mm diameters.