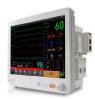

# Lifegain Cu-HD1

/ Defibrillator Monitor

# Hospital grade defibrillator monitor with ECG, SpO2, NIBP, Pacer, and ETCO2 options.

- Rugged design to withstand hard conditions with convenient shortcut buttons for use in emergency situations.
- · Data transmission using Bluetooth.