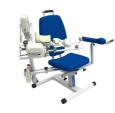

## Dr.MED x Support and assist BOA FIT Sysyem

The products help the rehabilitation of the functional loss of body parts through a scientific design that considers anthropocentric characteristics

- Provides support and stability to the injured area (cervical vertebrae, upper limb, hands, waist, knees, ankles) in the form of ergonomic guards and assures a warm and comfortable fit through the use of neoprene fabric.
- Delivers fine control and intense pressure with a small amount of force.