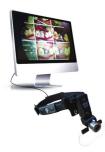

# Head Light

Imaging diagnosis

#### Medical headlamp for surgery and diagnosis

- Semi-permanent lamp life due to the use of LED lamps.
- The lamp gives than 50,000 lux of bright light and includes the ability to adjust brightness.
- Natural leather headband with a good fit for angle adjustment.
- Wireless headlight without exposure to wires and includes focus adjustment.