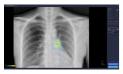

# Lunit INSIGHT CXR2

Software that assists a physician in reading results by detecting suspected abnormalities such as solitary pulmonary nodule/tumefaction, hardening, pneumothorax, and other issues in chest x-ray images

- Reduces the rate of missing the diagnosis of major lung diseases such as lung cancer, tuberculosis, pneumonia, and pneumothorax.
- Early diagnosis of major lung diseases through chest x-ray imaging.
- The accuracy of diagnosing major lung diseases by non-radiologists is improved to the level of radiologists.