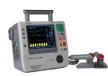

#### HR-503 Cardiac defibrillation

## Quickly and accurately analyzes the patient's ECG to remove defibrillation in the atrium or ventricle

- Electric shocks are sent directly to the heart through electrodes placed on the chest wall.
- All-in-one pads that do not require separate pad connections can be used quickly and are suitable for adults and children without replacing the pads.
- Support available for four language functions (Korean, English, Chinese, Japanese)
- · Fast charging when using an AED.
- Safe and efficient cardiac shock with low impact energy.
- Extract/analyze data through access to a separate internal memory.