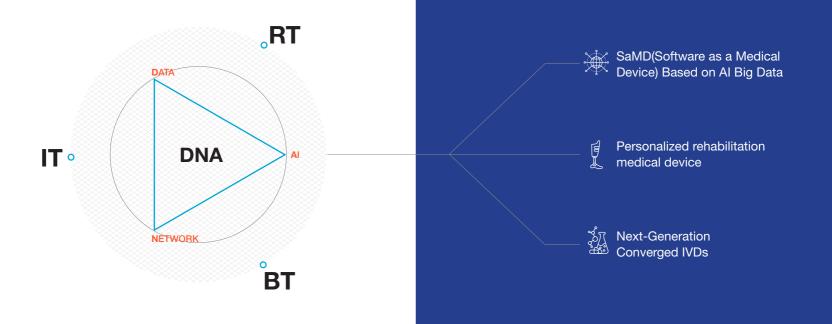

# Korea Medical Industry strengths

Korea Medical Device has great strengths in accurate diagnosis, shortening treatment and patient safety by consistently presenting clinical analysis results of patient data and high-tech convergence products. Korea has been investing heavily in three areas by using DNA (data, network, and AI) strategies that utilize the strengths of information and communication technology (ICT), robot technology (RT), and biotechnology (BT).