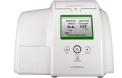

# CLASCAN

#### X-ray diagnostics

#### A Digital Fluoroscopic/Radiographic X-ray System using Remote control

- The Remote-Control System can be used in main and local consoles.
- Improves convenience and reduces workers' X-ray radiation exposure.