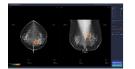

#### Lunit INSIGHT MMG Mammography analysis Al

# Software that assists in a doctor's diagnosis by detecting abnormalities suspected to indicate breast cancer in mammography images

- Both mammography specialists and general radiologists can improve breast cancer diagnosis and reduce the recall rate.
- Accuracy of reading mammography reports that indicate breast cancer by non-radiologists is improved to the level of mammography specialists.