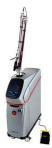

#### Lucas plus Tattoo removal, Pigmentation treatment

# The Nd: YAG laser system with laser medium in various bands

- These high-power color response laser machines effectively remove skin color using 532nm and 1064nm lasers.
- 1064nm of wavelength permeates the entire skin, treating deep lesions such as tattoos and scar without scarring.
- 532nm of low wavelength is used to treat pigmentation such as freckles, blemishes, and aging spots.