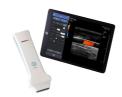

# SONON series Ultrasonic diagnosis

# Portable Radio Ultrasonic Probe and Application

- The clinical value of each disease is evaluated: 300L [anterior cruciate ligament, thyroid, carotid artery, vascular], 300C (Abdomen, bladder, breast, gynecology, vagina).
- Can be used in connection with IOS and Android devices without a code or wires.
- SONON supports the DICOM protocol, enabling safe storage and management of images through the PACS server.