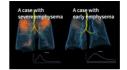

# ClariPulmo

#### Lung Diagnosis Al

#### A new solution for fully automatic emphysema and COPD reporting from lung cancer screening to low-capacity CT

 A one Stop Solution: A device that converges with the ultra-low-capacity CT solution "clariCT.AI" and fully automatic emphysema "claripulmo" for reporting