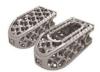

## **HKT Cable Grip** Plate system

## **Orthopedic implant**

#### The selectable plate depends on the operation range and conditions for fracture bone fixation

- · Provides pre-outline anatomical design plates.
- · A cable and locking screws (optional) can be used together.
- · It consists of a stand-alone type and a connecting type and can be chosen depending on operation range and conditions.
- · Cable fixing screws easily pull the cables and improve stability.