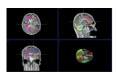

#### VUNO Med<sup>®</sup> -**Brain parcellation DeepBrain®**

An auxiliary diagnostic software for parcellation of the brain in brain MRI. It provides information on brain atrophy through analyzed volumetric data.

· Provides quantification results of 100 brain regions in high speed and accuracy which equips physicians with better source for diagnosis of neurological disorders including Alzheimer's Disease