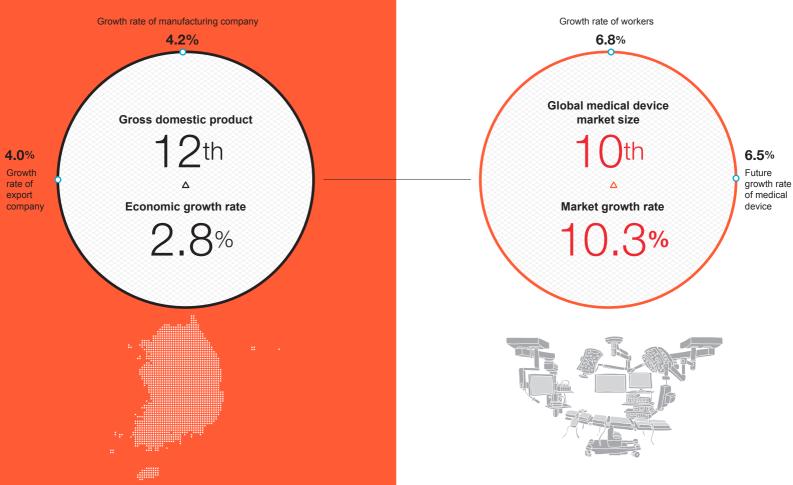

# Korea Medical Device Industry

With an economic growth rate of 2.8% compared to 2018, it achieved the 12th largest GDP in the world, and recorded remarkable growth in the medical device industry centered on advanced technology.

# Korea Medical Device Industry

The medical device market in 2019 was 6,733 million, up 14.5% from 2018, and has maintained an average annual growth rate of about 10.4% since 2015. It ranks 10th in the global medical device market.

Fitch Solutions (2019) predicted that the global medical device market will grow 5.8% annually since 2020 to \$486.8 billion in 2022, and Korea is growing at an annual average rate of 6.5%. Compared to 2018, medical devices have become a new economic growth engine for Korea, with 10.3% growth in 2019.