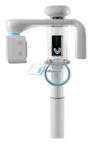

# RCT800

#### X-ray Diagnostics

(\*•\*

## Dental Device that provides a three-dimensional face scan function that is taken simultaneously with CT images

- Conbeam CT provides three-dimensional imaging information in the form of a paranoma.
- Integrate the Impression scan, CBCT scan, and 3D Face scan images into ONE providing a new 3D virtual patient image.
- Oral, implant, orthognathic designs can be carried out in one capture.