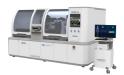

# Enhanced control and traceability for drying and storage of flexible endo-scopes

- Data management system with barcode scanner
- · Channel air distributor with HEPA filtered air
- Internal air circulation with temperature controller in cabine