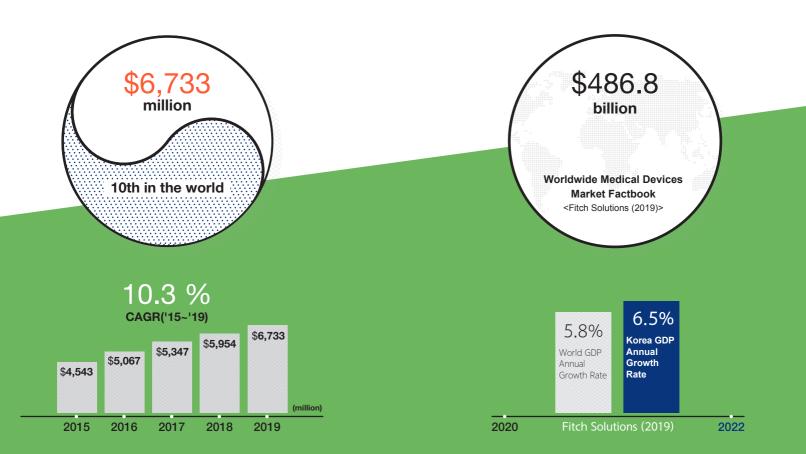

# Korea Medical Device Industry

With an economic growth rate of 2.8% compared to 2018, it achieved the 12th largest GDP in the world, and recorded remarkable growth in the medical device industry centered on advanced technology.

# Korea Medical Device Industry

The medical device market in 2019 was 6,733 million, up 14.5% from 2018, and has maintained an average annual growth rate of about 10.4% since 2015. It ranks 10th in the global medical device market.

Fitch Solutions (2019) predicted that the global medical device market will grow 5.8% annually since 2020 to \$486.8 billion in 2022, and Korea is growing at an annual average rate of 6.5%. Compared to 2018, medical devices have become a new economic growth engine for Korea, with 10.3% growth in 2019.