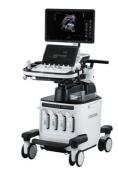

# HERA I10

#### Gynecological Ultrasonic Diagnosis

# Provides ultrasound images using high synthesis aperture technology

- Applies a next-generation beamformer "CrystalBeam<sup>™</sup>," the image processing engine "CrystalLive<sup>™</sup>" and "Crystal Architecture<sup>™</sup>, consisting of "S-Vue<sup>™</sup>" in a single-crystal probe technology.
- An innovative product offered in a chair type design that completely deviates from the general ultrasonic treatment concept by providing it in a comfortable environment.