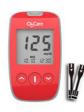

rement

### Uses reflective spectroscopy accurately measures hemoglobin A1c levels

Uses GDH enzymes to measure blood

glucose with a small amount of blood

• Average values for 7,14, and 21-day periods

 Includes a Setting function for exercise, taking medication, and whether to eat.

Ergonomic design and grip.

- Measures hemoglobin combined with glucose (HbA1c) and provides the average value of blood glucose for three months.
- Standardized to display measurement results, according to the DCCT (Diabetes Control and Complication Trial).

# **Osang Healthcare**

\$\\$ +82-31-460-0300 +82-31-460-0401 ≤ jakejung@osanghc.com

132, Anyangcheondong-Ro, Dongan-Gu, Anyang-Si, Gyeonggi-Do, Korea

Oh'Care

(0.5µl)

**OHC** DSANG HEALTHCARE



Blood glucose measurement

# +MEDICAL DEVICE PRODUCTS



# PANAGENE

🗞 +82-42-861-9295 🖷 +82-42-861-9297 🛛 info@panagene.com

www.panagene.com

54, Techno 10-Ro, Yuesong-Gu, Daejeon 34027, Korea





# MEDICAL DEVICE PRODUCTS



#### PANAMutyper R Lung cancer liquid biopsies Prediction of Lung Cancer Patients with EGFR Mutations

- Patients with EGFR mutations have very high drug reactions to EGFR-TKI (Tyrosine Kinase Inhibitor), including Gefitinib (Iressa, Astra-Zenca) and Erolotinib (Rochetar).
- The biopsies are expected to lead to effective lung cancer treatment by allowing drug reaction prediction.



# PNAClamp

Column biopsy

# Prediction of metastatic colorectal cancer patients with NRAS mutations

- NRAS mutations are found in several cancers, such as melanoma (13-25%), colon rectal cancer (1-6%), lung cancer (1%), thyroid cancer (7%