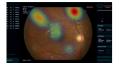

#### VUNO Med<sup>®</sup> detection in fundus Fundus Al™

An auxiliary diagnostic software for analysis of abnormalities in the fundus. It automatically draws 8 regions and detects 12 abnormalities.

Abnormality

- · Analyzes presence of 12 abnormalities and provides its locations
- Trained on more than 100,000 images labelled by 57 ophthalmologists