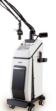

#### Lucas plus Tattoo removal, Pigmentation treatment

# The Nd: YAG laser system with laser medium in various bands

- These high-power color response laser machines effectively remove skin color using 532nm and 1064nm lasers.
- 1064nm of wavelength permeates the entire skin, treating deep lesions such as tattoos and scar without scarring.
- 532nm of low wavelength is used to treat pigmentation such as freckles, blemishes, and aging spots.