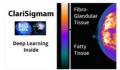

# ClariSigmam

#### Breast Diagnosis Al

#### Accurately analyzes fat and line tissue composition in mammography with deep-running technology

- Fully Automated Quantity.
- Breast / Line / Percent Density.
- · World's highest accuracy.
- Convenient, smart workflow at a low cost.