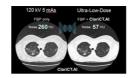

# ClariCT.Al

#### CT Image AI

# Vendor Neutral CT Noise Rejection Solution Based on Deep Learning Technology

- Deep running visibility engine eliminates powerful quantum noise.
- Compatible with all CT scanners that meet the DICOM standard.
- Converts existing CT to new AI-based CT.