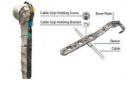

## **HKT Cable Grip** Plate system

## **Orthopedic implant**

#### The selectable plate depends on the operation range and conditions for fracture bone fixation

- · Provides pre-outline anatomical design plates.
- · A cable and locking screws (optional) can be used together.
- · It consists of a stand-alone type and a connecting type and can be chosen depending on operation range and conditions.
- · Cable fixing screws easily pull the cables and improve stability.