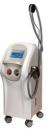

with laser medium in various bands

- These high-power color response laser machines effectively remove skin color using 532nm and 1064nm lasers.
- 1064nm of wavelength permeates the entire skin, treating deep lesions such as tattoos and scar without scarring.
- 532nm of low wavelength is used to treat pigmentation such as freckles, blemishes, and aging spots.

Uses 810nm Diode to destroy black

· Laser beams provide the same amount of en-

ergy to all pulses to reduce pain and protect

 Unlike other dolorific devices, this device has an electric cooling system, so it safely deliv-

ers the most precise energy to the skin layer

until the hair follicles are destroyed without

melanin pigments in hair follicles

the surrounding skin tissue.

anesthetic cream

# Olive plus

#### Depilation





# BOTOSONIC HIFU Skin Lifting and Tightening

#### An Advanced Anti-Aging System Based on HIFU Technology

- The SMAS (Superficial Strongic Aponeurotic System) remodels skin tightening by providing the deep dermis with collagen.
- Directly affects the target tissue and does not affect the user's daily life.

# **Choyang Medical Industry**

5F, Joongil Eines Platz III, 519, Dunchon-Daero, Jungwon-Gu, Seongnam-Si, Gyeong Gi-Do 462-807, Korea





# +MEDICAL DEVICE PRODUCTS



# ENDOCAB PLUS Endoscopic image

# Enhanced control and traceability for drying and storage of flexible endo-scopes

- Data management system with barcode scanner
- · Channel air distributor with HEPA filtered air
- Internal air circulation with temperature controller in cabine



# CYW-DUO

#### Medical equipment s