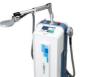

#### Lucas plus Tattoo removal, Pigmentation treatment

# The Nd: YAG laser system with laser medium in various bands

- These high-power color response laser machines effectively remove skin color using 532nm and 1064nm lasers.
- 1064nm of wavelength permeates the entire skin, treating deep lesions such as tattoos and scar without scarring.
- 532nm of low wavelength is used to treat pigmentation such as freckles, blemishes, and aging spots.