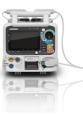

# Lifegain Cu-HD1

/ Defibrillator Monitor

# Hospital grade defibrillator monitor with ECG, SpO2, NIBP, Pacer, and ETCO2 options.

- Rugged design to withstand hard conditions with convenient shortcut buttons for use in emergency situations.
- · Data transmission using Bluetooth.