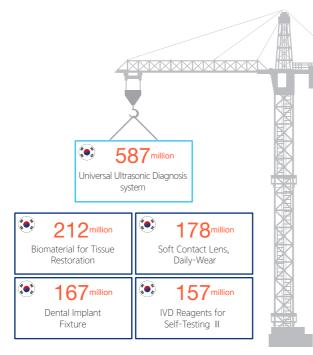

# Korea Medical Device Export items and countries

The current status of the global medical device market is 23.8% of the total market for Diagnostic Imaging, 16.2% for Consumables and 12.7% for Patient Aids, while the rest of the market is for Orthopedics/ Prosthetics, Dental Products and other medical devices.

Under the current status of global markets, Korea has five major export items: Ultrasound imaging system, general-purpose (16.3%), Biomaterial for tissue restoration (5.9%), Soft contact lens, daily-wear (5.0%), Dental Implant Fixture (4.6%), and IVD Reagents for self testing (4.4%).