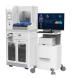

## Cleaning sterilizer for flexible endoscopes in a touchscreen operating system

- Adopts a reliable leakage test.
- Rotational injection--impeller type (using a water pressure method).
- Thorough cleaning and disinfection of the interior by applying a type of flow sensor.
- Includes a sterilizing solution heating system, an advanced country type filtering system, temperature control, and self-disinfection.
- Features a 7-inch LCD touchscreen and independent OS (software).