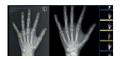

#### VUNO Med<sup>®</sup> -Bone age assessment BoneAge™

An auxiliary diagnostic software for reading the bone age of a child. It automatically detects the corresponding bone age by providing top 3 reference image suggestions.

- Trained on thousands of hand x-ray images labelled by diverse physicians from partnering top-tier hospitals.
- · Enhances patient satisfaction by providing a through customized patient report.