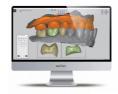

# PAYDENT designer Al Teeth design

# Automatically designed to reflect the age-specific tooth wear and shape of the patient

- Automatically designed using all dental forms, such as premolar teeth, bicuspid teeth, and molar teeth.
- Can be used in both dental clinics and engineering labs. It includes varied prosthetic design features and occlusal adjustment.