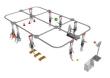

# Celling Pendant System Hospital Facilities

## Ceiling Fixed Facility System Customized for Hospital Systems

- Varied functions include carbon dioxide emission, a nitrogen control panel attachment, and many patented technologies.
- Can be manufactured to custom specifications.

- The absorption function prevents saliva from passing to the bronchus.
- Various procedures can be performed automatically and simultaneously.

Filter Mask and Filter