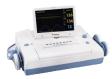

# Lifegain Cu-HD1

/ Defibrillator Monitor

# Hospital grade defibrillator monitor with ECG, SpO2, NIBP, Pacer, and ETCO2 options.

- Rugged design to withstand hard conditions with convenient shortcut buttons for use in emergency situations.
- · Data transmission using Bluetooth.