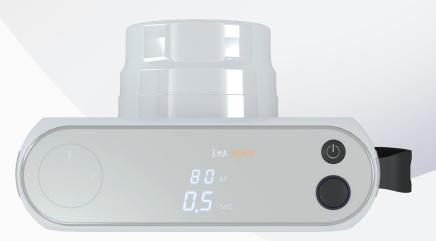

### **X-ray Generator**

| ray ochiciator      |                                         |
|---------------------|-----------------------------------------|
| TYPE                | High Frequency Inverter                 |
| Power Output        | 120W ~ 240W                             |
| Tube Voltage        | 40 ~ 80 kV(Increment : 1kV)             |
| Tube Current        | 3 mA (Fixed)                            |
| Exposure Time Range | 0.1 sec ~ 1.3 sec (Increment : 0.1 sec) |
| Focal Spot Size     | 0.4mm                                   |