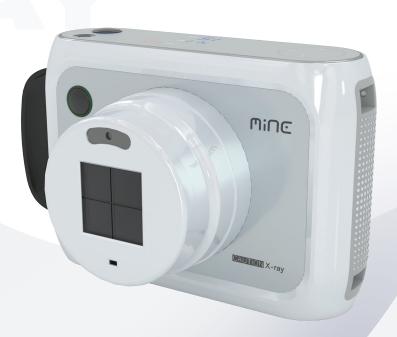

# MINE ALNU

40~80kV 3mA 0.4mm

#### **HIGH- RESOLUTION IMAGES**

MINE ALNU is safe and powerful. User-friendly, intuitive UI, with light weight and operator safety.

Compact size but good quality, MINE ALNU is powerful.

M-SENSOR 17 x 17 DETECTOR

## Convenience

Light weight
Safety and Clear picture quality

LED GUIDE BEAM