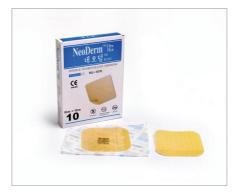

NeoDerm is high tack adhesive hydrocolloid dressing. This high tack adhesive make the dressing adhere well to skin and minimize skin trouble compared to common hydrocolloid dressings. NeoDerm Changes absorbed exudate to gel promptly to create optimal moist wound environment. The high MVTR top film increases exudate control capacity as well.