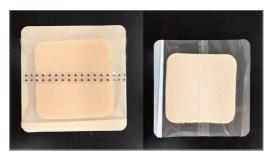

#### Technology and Product(s)

AIDFoam is HDI type hydrophilic foam dressing. This HDI foam dressing has a high absorption & retention capacity with its special fluid-lock structure. The foam can absorb fluid about 10 to 14 times of its own weight (EN13726-1), and minimize exudates leaking. The high MVTR top film, about 2000~2500g/24hr (EN13726-2), increase exudates control capacity.

On top of that, AIDFoam comfort, silicone adhesive foam dressing has very high tack adhesive silicone, adhering well on body contours. The silicone adhesive provides long wear time and minimizing pain and damage in changing dressing.

AlDerm is high MVTR PU transparent film dressing. The sterile thin and non-glossy film dressing can perfectly protect skin and wound from outside contaminants such as bacteria, gem and fluid to prevent 2nd infection.

NeoDerm is high tack adhesive hydrocolloid dressing. This high tack adhesive make the dressing adhere well to skin and minimize skin trouble compared to common hydrocolloid dressings. NeoDerm Changes absorbed exudate to gel promptly to create optimal moist wound environment. The high MVTR top film increases exudate control capacity as well.