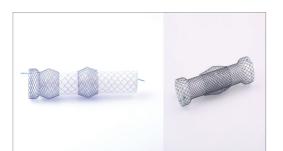

#### **TaeWoong Niti-S Biliary Stents**

- Consists of the implantable metallic stent and the introducer system.
- Both Covered and Uncovered stents are available.
- The D-Type Stent is an exclusive design which maintains full luminal patency in the tortuous biliary anatomy for optimal drainage.

#### **TaeWoong Niti-S Esophageal Stents**

- Consists of the implantable metallic stent and the introducer system.
- Different types and wide ranges of stents provide various options to clinicians for different indications.
- The Double-Type Stent, Proximal release delivery system, and the TTS delivery system are our exclusive designs.

#### TaeWoong Niti-S Duodenal / Colonic Stent

- Consists of the implantable metallic stent and the introducer system.
- Both Covered and Uncovered stents are available.
- Palliative treatment for malignant Pyloric / Duordeal and colorectal obstructions are available.