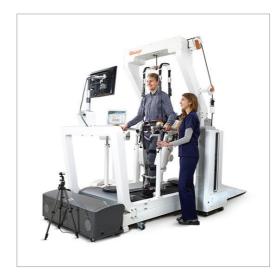

# **P&S Mechanics Co., Ltd.**

Address Rm. 509, Woori Venture Town II, 70, Seonyu-

Ro, Yeongdeungpo-Gu, Seoul, South Korea (zip)

07294

Tel +82-2-2632-3084 Fax +82-2-2632-3085

E-mail walkbot@walkbot.co.kr

Website www.walkbot.co.kr

#### Technology and Product(s)

Walkbot is robot-assisted gait rehabilitation training system for locomotion-impaired patients who are suffered from stroke, SCI, TBI, multiple sclerosis and cerebral palsy, etc. Products are lined up Walkbot\_S (for adult), Walkbot\_K (for pediatric), Walkbot\_G (for both adult and pediatric, module type) and recently launched Walkbot\_Premium (for adult) having the most advanced features of Walkbot series. Based on effectiveness on the training and the excellent quality of Walkbot, it has been installed in USA, Europe, Russia, Asia region and Korea.

- The world-first activated hip/knee/ankle joint drive motors based on kinematic study makes accurate and natural gait pattern close to the human being.
- Individually customized gait pattern maximizes its clinical effects
- More sessions and efficient therapy by automatic leg length adjustment
- Useful training mode (interactive, assisted training mode)
- Auditory(Metronome), visual(Front Camera), tactile(Game/Sport) stimulation for the neuroplasticity encouragement
- Various assessment tools (ROM, Stiffness, Force)
- Real-time biofeedback through augmented reality software
- CE, FDA, MET, CFDA, ISO 13485, ISO 9001 certified
- Clinically proven equipment