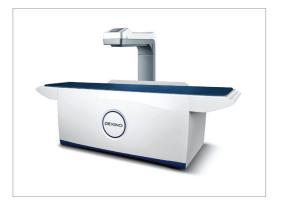

#### **DEXINO (BMD)**

DEXINO is a central bone type equipment of the pencil beam type that uses dual-energy X-ray absorptiometry (DEXA), DEXINO enables a more effective analysis of results and forecasting of trends. With DEXINO, scanning particular parts, such as the spine and the femur region, would be so much easier. DEXINO is more accurate bone density measurement, which is equipped with various and effective features.