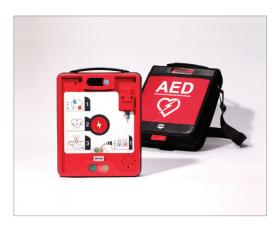

# Technology and Product(s)

Heart+ResQNT-381 is a compact, portable device that analyzes the heart's rhythm and delivers a defibrillation shock to re-establish the normal heart rhythm. Heart+ResQNT-381guides the user through each step of the defibrillation process by providing voice/ visual prompts. Heart+ResQNT-381of Nanoomtech Co., Ltd provides electrode pads that can be used for both adults and children.

-5 year-warranty for main unit, 2year-warranty for electrode pads.