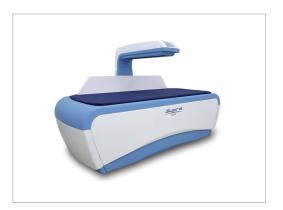

#### **SUPRA ELITE (BMD)**

SUPRA ELITE is a pencil-beam densitometer using DEXA (Dual energy X-ray Absorptiometry) based on central bone type for a higher degree of accuracy, intuitive user interface and outstanding cost efficiency. In addition, the system allows users to inspect high-risk regions including spinal column, pelvis and wrist, and It provides reliable analytical results for both clinical and research purposes.

SUPRA ELITE uses an auto-calibration algorithm to adjust counter values and maintain its best performance in addition to user-friendly menu driven and easy operation. The result sheet includes BMD data, other useful information and trend chart that may provide important assistance in clinical treatment.