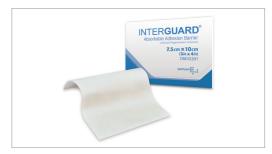

s outlet obtained the CE mark.



#### Bed head unit

SME bed head unit is a universal type, and shall be contained power socket, medical gas outlet, nurse call as buyer's requirement. It is customized products.

••• 112 •••





# **Samyang Biopharmaceuticals Corporation**

Address 295 Pangyo-ro, Bundang-gu, Seongnam-si,

Gyeonggi-do 13488, Korea

Tel +82-2-2157-9817 Fax +82-2-2157-9062

E-mail www.samyangbiopharm.comWebsite sunwoo.kim@samyang.com

# Technology and Product(s)



#### Synthetic Suture Material (Bulk Thread)

- Absorbable Braided Suture: TRISORB, NEOSORB
- Absorbable Mono Filament Suture : MONOSORB, MONOFAST



#### Surgical Mesh for Hernia Repair

• Proflex Mesh: Partially Absorbable PP+PGCL mesh



#### Hemostat

SurgiGuard Oxidized Regenerated Cellulose (ORC)
 Hemostat



#### **Adhesion Barrier**

• InterGuard for Adhesion Barrier





# 0

# **ScienceMedic Co., Ltd.**

Address #5F ScienceBuilding 104, 24beon-gil, Jeonpa-ro,

Anyang City, Gyeonggi-do, Korea

Tel +82-31-479-1194 Fax +82-31-479-1194

E-mail sgjun@sciencemedic.com

Website www.sciencemedic.com

#### Technology and Product(s)



#### Skin Closure

- No scar for Staple or Suture
   Faster than sutures
- Stronger than sutures in protecting incision from distraction forces
- No staple or suture tissue punctures that may allow bacteria into wound site
   Fewer wound complications
- No need to visit Hospital or clinic for removal(Remove patient home)



#### **Battery Powered Handpiece**

Battery-typed power Handpiece is portable, so that it is suitable for delicate surgical operating.



#### Sa