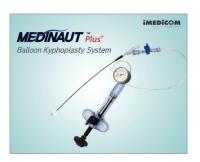

#### **Balloon Kyphoplasty System**

MEDINAUT/MEDINAUT Plus Balloon Kyphoplasty System is intended to be used as conventional bone tamps for the reduction of Vertebral Compression Fractures(VCFS) and/or creation of a void in cancellous bone in the spine during Balloon Kyphoplasty.