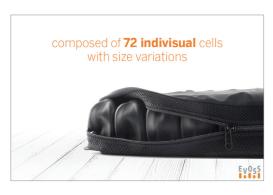

# Technology and Product(s)

1. Brand: EVOSS

2. Category: Anti-bedsore cushion and mattress

3. Raw material: 100% natural rubber

4. Type: Air-cell cushion and mattress

5. Product

5-1. Cushion

5-1-1. Octagonal 8\*9 380\*420\*60mm

5-1-2. Octagonal 7\*8 460\*410\*80mm

5-1-3. Octagonal 7\*7 410\*410\*80mm

5-1-4. Hexagonal 8\*9 420\*380\*60mm

5-1-5. Hexagonal 8\*9 450\*410\*60mm

5-1-6. Hexagonal 8\*9 510\*490\*61mm

5-1-7. Hexagonal 8\*9 510\*490\*87mm

5-2. Mattress: Octagonal 810\*1840\*80mm

6. Incoterms: EX-WORK, FOB, CIF, DAP, DDP

7. Payment: T/T in advance, LC

8. Price: The price depends on the quantity.

9. Country of origin: Made in Korea

10. Address: 51-13 Myobong-ro 173beon-gil Idong-eup