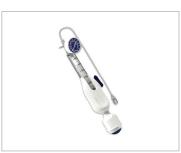

#### **GENOSS Inflator B30**

- Easy fixing and releasing with the button type Ergonomic design for comfortable handling
- 20cc barrel allows rapid and easy deflation

#### **GENOSS Inflator B40**

- Easy fixing and releasing with the button type Ergonomic design for comfortable handling
- 30cc barrel allows rapid and easy deflation