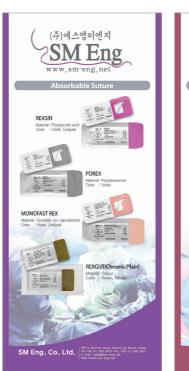

# **SM ENG. CO., LTD.**

AddressSM ENG. CO., LTD.Tel+82-51-305-8016Fax+82-51-305-8021E-mailsales@sm-eng.netWebsitewww.sm-eng.net

# Technology and Product(s)

Suture needles made of SUS 304 stainless steel are more flexible and has high penetration performance. With our high technology, we also guarantee solidity of needle and thread attachment. We offer complete range of absorbable and non-absorbable suture.