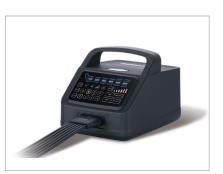

# Technology and Product(s)

SUPiA CR System offers such a better clinic environment with high resolution image quality and affordability. It is very light and fast. Our console software 'gram' is simple, fast, and compatible. You can connect with any DICOM printer and paper printer. SUPiA gram offers easy multilingual support and special tools.

- Compact4 & Lightweight: 436 x 636 x 196mm, 21.5kg (47.4lbs)
- High Throughput: Up to 72 IPs/Hour (14 x 17" / 160 μm)
- Extremely Simple Structure Design
- Authentic Rigid Type among Clinic CRs
- Able to bear up to 150kg of weight on cassette
- Single Cassette Feed
- 14 x 17": 2.1kg, 10 x 12": 1.3kg
- Single Phase 50 ~ 60Hz, AC 90 ~ 264V