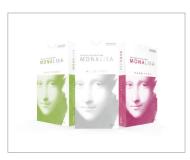

#### **GENOSS MONALISA Filler**

MONALISA is a high purity hyaluronic acid filler which keeps the excellent volume effect for a long time at the beginning of the procedure, being decomposed naturally over time.

Depending on particle size, you can choose appropriate products from soft, mild to hard type.