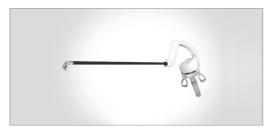

# Technology and Product(s)

Since the existing general laparoscopic instruments have no joint structure, instruments cannot approach at certain angle such as side of tissue or lesion. In other words, motions are very limited during operation and surgeons need more time to operate.

- It is newly developed the multi-joint and articulating laparoscopic surgical instrument that can overcome the drawbacks of a straight-type device and allow intuitive manipulation. This product is a manual laparoscopic surgical instrument with intuitive multi-joint function. Product name is <ArtiSential>.
- Due to the multi-joint structure of end tool, <ArtiSential> can move 90 degrees to upward, downward, leftward and rightward. The movement of the end tool, the movement of the control part, and the movement of user`s wrist and fingers are exactly synchronized. Because of these advantages, intuitive articulating movement can be achieved.
- And <ArtiSential> allows access to a narrow surgical site and allows access to a variety of angles that conventional laparoscopic surgical instruments can not.