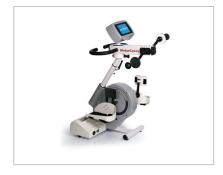

# **TAEHA MECHATRONICS Co., Ltd.**

Address 421, Bakdal-ro, Manan-gu, Anyangsi, Gyeonggi-

Tel +82-31-463-7989 Fax +82-31-463-0529 petergo@taeha.co.kr E-mail Website www.stexfitness.com

# Simple and User Friendly Design

Easy to use

• 19 cm height of step

• Guide hand rail for safety

• Track-Master protocol with RS232 connection

#### **Main Specification**

• 2.5HP Treadmill Duty AC Motor

• Speed: 0.8 Km/n ~ 25 Km/h

• Elevation: 0% ~ 25%

• Maximum User Weight: 180 Kg

Warranty: 3 years

• Dimension: W 1,010mm \* L 2,100mm \* H 1,150mm

• Running Space: W540 mm \* L1,500mm

• Power: AC110 or AC220V / 50/60Hz

• Product Weight: 170 Kg

• • 86 • • • • • • 87 • • •