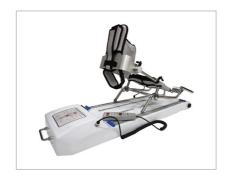

#### **Decompression System Kinetrac DAVINCI**

- Traction With Twist
   Traction With Twist directly focused on the Axis of Spine
- Traction With Target Lordosis a new-concept Kinetic Decompression technology have created the new theory of disc decompression.
- Traction With Muscle relaxation therapy Pelvic joint, Lumbar Muscle Flexion/Extension.

# 3D Gravitation Muscle Training and evaluation System 3D NEWTON

- 3D Newton is a new conception of exercise system for rehabilitation with 3D Gravitation Training an system. It is possible of 3D space exercise both 360° rotation and 0° ~ 60° inclination control.
- Real-time Bidirectional Monitoring training system