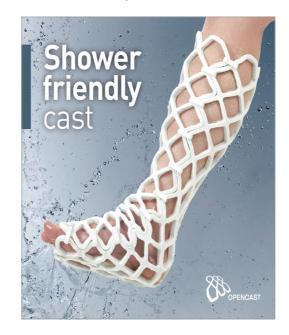

# Technology and Product(s)

OPENCAST is a next generation, shower-friendly support frame.

#### **Benefits of OPENCAST**

#### Showers with cast on

OPENCAST allows daily washing and showers with cast on. Water can be easily dried off with a towel and a hair dryer.

#### Odor and Itch free

Perspiration quickly evaporates to prevent itchiness and unwanted odor.

#### Visual check

Doctors and patients can visually check the condition of the skin through openings with cast on.

#### Repeated wear and removal

OPENCAST can be repeatedly opened and be reworn as needed.

#### Stylish design

OPENCAST is made of fine materials and has a stylish design.

#### Comfortable and Hygienic

OPENCAST is Comfortable and Hygienic.