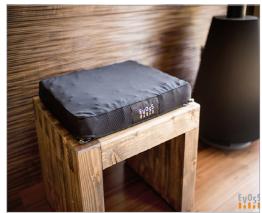

# Technology and Product(s)

1. Brand: EVOSS

2. Category: Anti-bedsore cushion and mattress

3. Raw material: 100% natural rubber

4. Type: Air-cell cushion and mattress

5. Product

5-1. Cushion

5-1-1. Octagonal 8\*9 380\*420\*60mm

5-1-2. Octagonal 7\*8 460\*410\*80mm

5-1-3. Octagonal 7\*7 410\*410\*80mm

5-1-4. Hexagonal 8\*9 420\*380\*60mm

5-1-5. Hexagonal 8\*9 450\*410\*60mm

5-1-6. Hexagonal 8\*9 510\*490\*61mm

5-1-7. Hexagonal 8\*9 510\*490\*87mm

5-2. Mattress: Octagonal 810\*1840\*80mm

6. Incoterms: EX-WORK, FOB, CIF, DAP, DDP

7. Payment: T/T in advance, LC

8. Price: The price depends on the quantity.

9. Country of origin: Made in Korea

10. Address: 51-13 Myobong-ro 173beon-gil Idong-eup