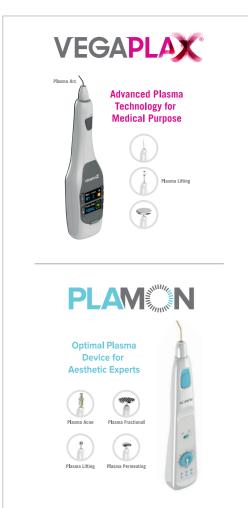

#### VegaPlax

Advanced Plasma Technology for Medical Purpose.

It is the ideal wireless Plasma device made in Korea for Blepharoplasty with Plasma Arc. It will help patients to improve eye ptosis without surgery.

Moreover, it can be used for skin lifting by delivering plasma energy into the skin tissue.

- Output Frequency: 70kHz
- Power Level 3 Steps (0.7W, 1.0W, 2.0W)
- Output Mode: Continuous & Pulse
- Pulse Mode Frequency 10, 20, 40, 100, 200Hz
- Running Time: When Full charged, Max 3 hours
- Weight: Body 130g
- Size: 197 x 40 x 38mm
- Screen: 1.5" Full Color OLED
- This product is guaranteed for 1 year from the date of purchase.