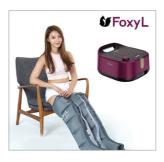

#### FoxyL

- Relaxes, detoxifies, and rejuveneates; but it can also be used as a preworkout to loosen up muscles and a post-workout to help your muscles recover by ridding them of lactic acid build-up
- Dimension : 210x200x125mm Weigh : 3.5Kg
- Anti-overheating function
   Comportable touch display function