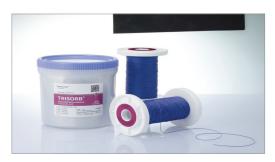

#### Technology and Product(s)

#### Therasorb algiplus Hydrophilic/ Adhesive dressing

Alginate ingredient, when mixed (interacted) with blood in the wound, forms alginate-blood gel and exchange ions with exudation in the wound, thereby producing an effect of stopping bleeding.

#### Therasorb AD

Therasorb AD is coated with silicone adhesive which is a lot of holes on top of polyurethane foam dressing, allowing for self-driven adhesion. Thus secondary dressing is not needed for fixation.

#### Therasorb Net

Porous film on wound contact layer does not leave residue on wound site during dressing replacement, and does not cause pain during replacement.

- Prous film minimizes expansion, allowing for excellent retention of exudate, leading to optimized humidity.

#### Therasorb Silver Hydrophilic Dressing

Polyurethane foam containing silver that has antibacterial effect and hemostasis effect of alginate which included in Therasorb AlgiPlus.

••• 122 •••