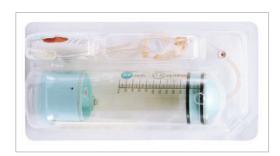

# Technology and Product(s)

disposable infusion device ANAPA & ANAPLUS

ANAPA is the world's first and unique disposable infusion device using self-produced CO2 as power source. By its unique design, it is safe of the many shortcomings of mechanical, electronic and elastomeric devices. It offers the best combination of accuracy, safety and convenience in pain palliation.

- 1ml graduation for easy monitoring of infused medication volume.
- Negligible amount of medication remaining in device after infusion
- Patented end-cap that allows for safe and time saving self-priming.

ANAPA CTx - Chemotherapy is the world's first and unique disposable infusion device using self-produced CO2 as power source. By its unique design, it is safe of the many shortcomings of mechanical, electronic and elastomeric devices. It offers the best combination of accuracy, safety and convenience in chemotherapy.

• Unique filter to prevent crystallization of chemotherapy's medication.