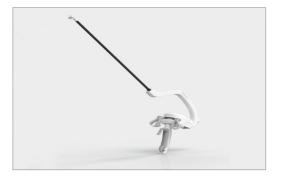

# Technology and Product(s)

Since the existing general laparoscopic instruments have no joint structure, instruments cannot approach at certain angle such as side of tissue or lesion. In other words, motions are very limited during operation and surgeons need more time to operate.

- It is newly developed the multi-joint and articulating laparoscopic surgical instrument that can overcome the drawbacks of a straight-type device and allow intuitive manipulation. This product is a manual laparoscopic surgical instrument with intuitive multi-joint function. Product name is <ArtiSential>.
- Due to the multi-joint structure of end tool, <ArtiSential> can move 90 degrees to upward, downward, leftward and rightward. The movement of the end tool, the movement of the control part, and the movement of user`s wrist and fingers are exactly synchronized. Because of these advantages, intuitive articulating movement can be achieved.
- And <ArtiSential> allows access to a narrow surgical site and allows access to a variety of angles that conventional laparoscopic surgical instruments can not.