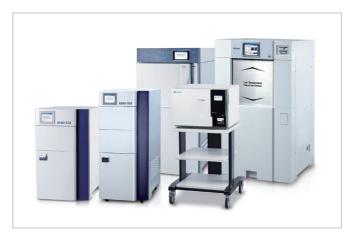

# Technology and Product(s)

RENO PLASMA STERILIZER is the Best Solution for Infection Control.

Proven Strong Penetrability

Fast Sterilization Cycle & Gentle Sterilization

Non Toxic Residue

User-friendly Interface & Low running Cost