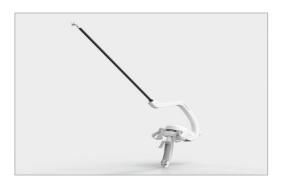

# Technology and Product(s)

Since the existing general laparoscopic instruments have no joint structure, instruments cannot approach at certain angle such as side of tissue or lesion. In other words, motions are very limited during operation and surgeons need more time to operate.

- It is newly developed the multi-joint and articulating laparoscopic surgical instrument that can overcome the drawbacks of a straight-type device and allow intuitive manipulation. This product is a manual laparoscopic surgical instrument with intuitive multi-joint function. Product name is <ArtiSential>.
- Due to the multi-joint structure of end tool, <ArtiSential> can move 90 degrees to upward, downward, leftward and rightward. The movement of the end tool, the movement of the control part, and the movement of user`s wrist and fingers are exactly synchronized. Because of these advantages, intuitive articulating movement can be achieved.
- And <ArtiSential> allows access to a narrow surgical site and allows access to a variety of angles that conventional laparoscopic surgical instruments can not.