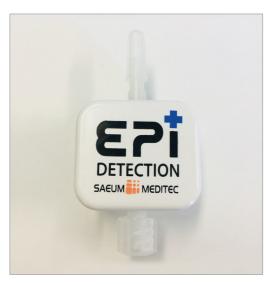

# EPI-Detection® is Medical pressure monitor to detect the epidural space

The EPI-Detection® is Medical pressure monitor and use it to detect the epidural space for accuracy of procedure of "Epidural block"

When the Epidural needle reaches the epidural space, it detects the pressure change of the muscle layer and epidural space. the pressure sensor recognizes it, and then displayed on LED so that the user can identify it.

It has a structural feature that allows the Racz's catheter to be inserted right away.

To put it simply, the device supports the safe treatment of patient by allowing the Epidural needle to precisely reach the epidural space.

This product was developed in collaboration with Severance Hospital, and so far clinical research has been actively carried out. According to the study 100 cases (EPI-Detection ver.1) in 2016, epi- detection was approved its effectiveness and stability. With this result, In July, 2017, we obtained a KOTRAN FDA approval for a medical pressure gauge.