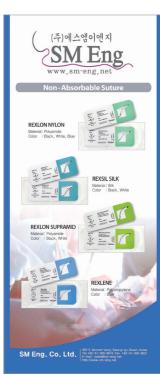

# **SM ENG. CO., LTD.**

AddressSM ENG. CO., LTD.Tel+82-51-305-8016Fax+82-51-305-8021E-mailsales@sm-eng.netWebsitewww.sm-eng.net

# Technology and Product(s)

Suture needles made of SUS 304 stainless steel are more flexible and has high penetration performance. With our high technology, we also guarantee solidity of needle and thread attachment. We offer complete range of absorbable and non-absorbable suture.