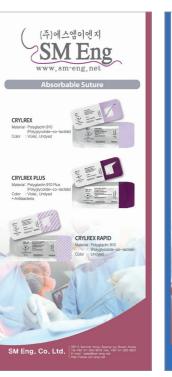

# **SM ENG. CO., LTD.**

AddressSM ENG. CO., LTD.Tel+82-51-305-8016Fax+82-51-305-8021E-mailsales@sm-eng.netWebsitewww.sm-eng.net

# Technology and Product(s)

Suture needles made of SUS 304 stainless steel are more flexible and has high penetration performance. With our high technology, we also guarantee solidity of needle and thread attachment. We offer complete range of absorbable and non-absorbable suture.