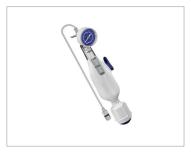

#### **GENOSS Inflator B30**

- Easy fixing and releasing with the button type Ergonomic design for comfortable handling
- 20cc barrel allows rapid and easy deflation

#### **GENOSS Inflator B40**

- Easy fixing and releasing with the button type Ergonomic design for comfortable handling
- 30cc barrel allows rapid and easy deflation