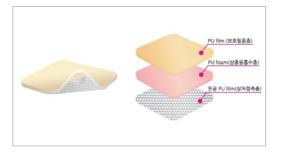

#### Technology and Product(s)

AIDFoam is HDI type hydrophilic foam dressing. This HDI foam dressing has a high absorption & retention capacity with its special fluid-lock structure. The foam can absorb fluid about 10 to 14 times of its own weight (EN13726-1), and minimize exudates leaking. The high MVTR top film, about 2000~2500g/24hr (EN13726-2), increase exudates control capacity.

On top of that, AIDFoam comfort, silicone adhesive foam dressing has very high tack adhesive silicone, adhering well on body contours. The silicone adhesive provides long wear time and minimizing pain and damage in changing dressing.

AlDerm is high MVTR PU transparent film dressing. The sterile thin and non-glossy film dressing can perfectly protect skin and wound from outside contaminants such as bacteria, gem and fluid to prevent 2nd infection.

NeoDerm is high tack adhesive hydrocolloid dressing. This high tack adhesive make the dressing adhere well to skin and minimize skin trouble compared to common hydrocolloid dressings. NeoDerm Changes absorbed exudate to gel promptly to create optimal moist wound environment. The high MVTR top film increases exudate control capacity as well.