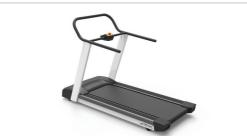

# **TAEHA MECHATRONICS Co., Ltd.**

Address 421, Bakdal-ro, Manan-gu, Anyangsi, Gyeonggi-

Tel +82-31-463-7989 Fax +82-31-463-0529 petergo@taeha.co.kr E-mail Website www.stexfitness.com

# Simple and User Friendly Design

Easy to use

• 19 cm height of step

• Guide hand rail for safety

• Track-Master protocol with RS232 connection

#### **Main Specification**

• 2.5HP Treadmill Duty AC Motor

• Speed: 0.8 Km/n ~ 25 Km/h

• Elevation: 0% ~ 25%

• Maximum User Weight: 180 Kg

Warranty: 3 years

• Dimension: W 1,010mm \* L 2,100mm \* H 1,150mm

• Running Space: W540 mm \* L1,500mm

• Power: AC110 or AC220V / 50/60Hz

• Product Weight: 170 Kg

• • 86 • • • • • • 87 • • •