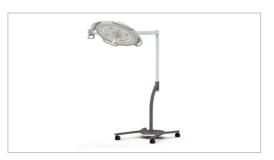

#### LUVIS-L200(Surgical light)

• Intensity: 160,000 Lux

• Color Temperature: 3800K / 4300K / 4800K

• CRI: 96

# LUVIS-M200(Surgical light)

• Intensity: 120,000 Lux • Color Temperature: 4300K

• CRI: 95

# LUVIS-S200(Minor surgical light)

• Intensity: 100,000 Lux

• Color Temperature: 3800K / 4300K / 4800K