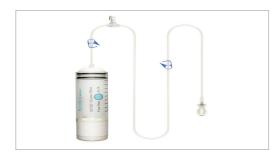

# Technology and Product(s)

disposable infusion device ANAPA & ANAPLUS

ANAPA is the world's first and unique disposable infusion device using self-produced CO2 as power source. By its unique design, it is safe of the many shortcomings of mechanical, electronic and elastomeric devices. It offers the best combination of accuracy, safety and convenience in pain palliation.

- 1ml graduation for easy monitoring of infused medication volume.
- Negligible amount of medication remaining in device after infusion
- Patented end-cap that allows for safe and time saving self-priming.