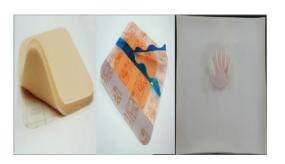

#### Therasorb algiplus Hydrophilic/ Adhesive dressing

Alginate ingredient, when mixed (interacted) with blood in the wound, forms alginate-blood gel and exchange ions with exudation in the wound, thereby producing an effect of stopping bleeding.

#### Therasorb AD

Therasorb AD is coated with silicone adhesive which is a lot of holes on top of polyurethane foam dressing, allowing for self-driven adhesion. Thus secondary dressing is not needed for fixation.

#### Therasorb Net

Porous film on wound contact layer does not leave residue on wound site during dressing replacement, and does not cause pain during replacement.

- Prous film minimizes expansion, allowing for excellent retention of exudate, leading to optimized humidity.

#### Therasorb Silver Hydrophilic Dressing

Polyurethane foam containing silver that has antibacterial effect and hemostasis effect of alginate which included in Therasorb AlgiPlus.

••• 122 •••