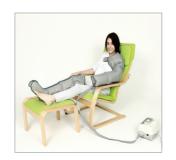

# Technology and Product(s)

Seven Liner ZAM ZAM will make you most beautiful body

Seven Liner ZAM ZAM is a limb cyclical pressure device, helping to prevent blood clots in blood vessels with 5 chmbers. In order to help increase blood circulation, periodically, high air pressure pumping to inflate the limbs and sleeves prevents swelling and daily fatigue. Especially, Hose Plug Sensor Switch (cuff connection recognition) and Cuff Deflation function (removal of remaining air in the cuff after use) are our own technology patented in Korea.