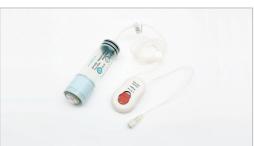

# Technology and Product(s)

disposable infusion device ANAPA & ANAPLUS

ANAPA is the world's first and unique disposable infusion device using self-produced CO2 as power source. By its unique design, it is safe of the many shortcomings of mechanical, electronic and elastomeric devices. It offers the best combination of accuracy, safety and convenience in pain palliation.

- 1ml graduation for easy monitoring of infused medication volume.
- Negligible amount of medication remaining in device after infusion
- Patented end-cap that allows for safe and time saving self-priming.