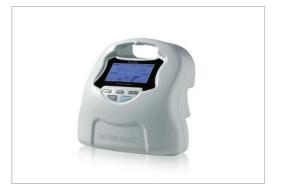

#### DTS-3000 (Smart Tourniquet System)

We are providing the highest functional pneumatic tourniquet systems in market. It provides suitable functions for an operating room under the optimized conditions. (Recording, IOP sensing, LCD Touch Screen, Safety Alarm System, Battery mode).