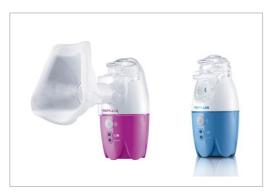

#### NePlus(NE-SM1)

SUPER MESH NEBULIZER "Clinical Test Completed!" (Doi: 10.1111/bcpt.12499)

- Most strong mesh(No metal dust & No hole block)
- MMAD 5µm particles sprays more than 55%
- Noiseless operation
- Preventing infection by boiling or autoclave for Mask, Mouth Piece
- No disposable kit(Reusable mask, medication bottle,
- Very portable size with rechargeable Li-Ion Battery
- Residual volume is under 1% by world patented technology

#### AnyNeb(NE-SM2)

- Most strong mesh(No metal dust & No hole block)
- MMAD 5µm particles sprays more than 55%
- Noiseless operation
- Preventing infection by boiling or autoclave for Mask, Mouth Piece
- No disposable kit(Reusable mask, medication bottle)
- Very portable size with normal Alkaline batteries.