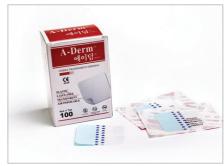

AlDerm is high MVTR PU transparent film dressing. The sterile thin and non-glossy film dressing can perfectly protect skin and wound from outside contaminants such as bacteria, gem and fluid to prevent 2nd infection.