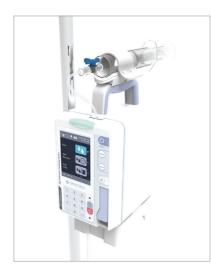

# Technology and Product(s)

ANYFUSION is the product combining the syringe pump and infusion pump into one unit - Cylinder pump that solved problems of accidental bolus, free flow, inadvertent bolus, siphoning phenomenon etc. that lasted for over 60 years due to the technical limitation by using rotary motion of pistons on the contrary to direct motion; and capable of medicine injection such as contrast medium with continuous accuracy and precise volume control.

Moreover, the cylinder cartridge maintains high accuracy within  $\pm 2\%$  deviation for long period without replacing the cartridge for 3days, thus reduces unnecessary in use that distress for users; and increases optimization of and convenience of application in use as the device is not affected by gravity nor its location with advantage of own mechanism.

- High accuracy within  $\pm 2\%$  of deviation
- Injection capable regardless of location
- Directly connected to the container without frequent replacement of consumables
- Fundamental prevention of free flow, accidental bolus, inadvertent bolus and siphoning phenomenon
- Minimum alarm, removing stress on over/under dose
- Integrated syringe & infusion mode use