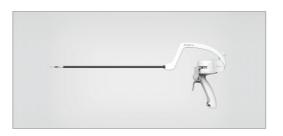

# Technology and Product(s)

Since the existing general laparoscopic instruments have no joint structure, instruments cannot approach at certain angle such as side of tissue or lesion. In other words, motions are very limited during operation and surgeons need more time to operate.

- It is newly developed the multi-joint and articulating laparoscopic surgical instrument that can overcome the drawbacks of a straight-type device and allow intuitive manipulation. This product is a manual laparoscopic surgical instrument with intuitive multi-joint function. Product name is <ArtiSential>.
- Due to the multi-joint structure of end tool, <ArtiSential> can move 90 degrees to upward, downward, leftward and rightward. The movement of the end tool, the movement of the control part, and the movement of user`s wrist and fingers are exactly synchronized. Because of these advantages, intuitive articulating movement can be achieved.
- And <ArtiSential> allows access to a narrow surgical site and allows access to a variety of angles that conventional laparoscopic surgical instruments can not.