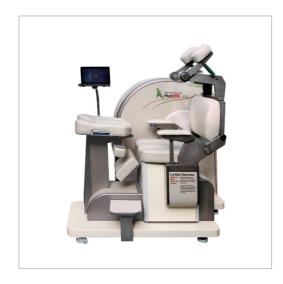

# 3D Care Exercise System for the Pelvis, Back and Abdomen

A multi rehabilitation system that trains the core area with the extensor and refractive exercise on the hip joint and the lumbar joint while completely relaxing the body muscles

As the upper body maintains zero weight by the gravity offset program, the neck, shoulder and back muscles do not become tense but relaxed.

The back and the knees are safely protected so the elderly and patients can easily respond to the musculoskeletal disorders.

Hospital, public health, occupational health, women's fitness and silver care

••• 74 •••