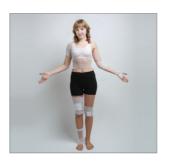

# Technology and Product(s)

Seven Liner ZAM ZAM will make you most beautiful body

Seven Liner ZAM ZAM is a limb cyclical pressure device, helping to prevent blood clots in blood vessels with 5 chmbers. In order to help increase blood circulation, periodically, high air pressure pumping to inflate the limbs and sleeves prevents swelling and daily fatigue. Especially, Hose Plug Sensor Switch (cuff connection recognition) and Cuff Deflation function (removal of remaining air in the cuff after use) are our own technology patented in Korea.