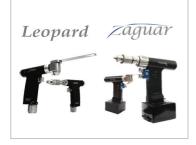

#### **Surgical Power Handpiece**

IMEDICOM has two kinds of power tool system, Zaguar and Leopard. Zaguar powered instruments system is battery operated system and Leopard power tool system is pneumatic system which is operated by compressed air or nitrogen. These two system is intended for Trauma and Joint replacement surgery.