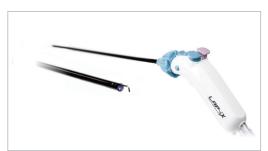

#### **LIVSMED Inc.**

Address 304, D-dong, Pangyo-ro 700, Bundang-gu,

Seongnam-si, Gyeonggi-do 13516, Republic of

Korea

Tel +82-70-4450-2717 Fax +82-31-706-3211

**E-mail** saebomi\_lee@livsmed.com

Website www.livsmed.com

# Technology and Product(s)

Since the existing general laparoscopic instruments have no joint structure, instruments cannot approach at certain angle such as side of tissue or lesion. In other words, motions are very limited during operation and surgeons need more time to operate.

- It is newly developed the multi-joint and articulating laparoscopic surgical instrument that can overcome the drawbacks of a straight-type device and allow intuitive manipulation. This product is a manual laparoscopic surgical instrument with intuitive multi-joint function. Product name is <ArtiSential>.
- Due to the multi-joint structure of end tool, <ArtiSential> can move 90 degrees to upward, downward, leftward and rightward. The movement of the end tool, the movement of the control part, and the movement of user`s wrist and fingers are exactly synchronized. Because of these advantages, intuitive articulating movement can be achieved.
- And <ArtiSential> allows access to a narrow surgical site and allows access to a variety of angles that conventional laparoscopic surgical instruments can not.