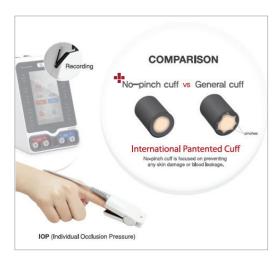

#### DTS-3000 (Smart Tourniquet System)

We are providing the highest functional pneumatic tourniquet systems in market. It provides suitable functions for an operating room under the optimized conditions. (Recording, IOP sensing, LCD Touch Screen, Safety Alarm System, Battery mode).