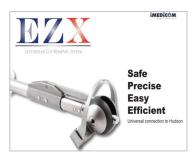

#### Powered Acetabular Cup Remover

EZX helps you remove an acetabular cup safely, precisely, easily and efficiently. You can extract a cup with less bone, tissue loss and prevent the creation of additional acetabular fracture.