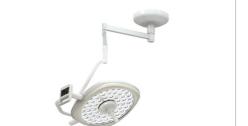

#### LUVIS-L200(Surgical light)

• Intensity: 160,000 Lux

• Color Temperature: 3800K / 4300K / 4800K

• CRI: 96

# LUVIS-M200(Surgical light)

• Intensity: 120,000 Lux • Color Temperature: 4300K

• CRI: 95