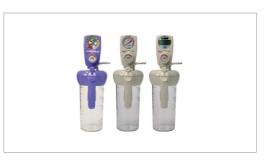

#### Wall suction

SME Wall suction is collecting a flood, spill, phlegm and flood phlegm from the patient body after surgery, there are 2 regulated vacuum range, 200mmHg and 700mmHg. It contains unbreakable polycarbonate 1200cc collection bottle, over-flow protector, hose and adaptor, Has CE marked.

#### Flowmeter with humidifier

SME Flowmeter with humidifier connects a gas outlet and supplys an oxygen or air to the patient who is needed it in the ward, ICU, CCU, OR and ER. The flow rate is 0~15LPM. It contains unbreakable polycarbonate bottle, audible alarm and adaptor. Has CE marked.