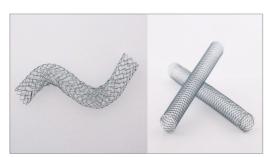

#### **TaeWoong Niti-S Biliary Stents**

- Consists of the implantable metallic stent and the introducer system.
- Both Covered and Uncovered stents are available.
- The D-Type Stent is an exclusive design which maintains full luminal patency in the tortuous biliary anatomy for optimal drainage.

#### **TaeWoong Niti-S Esophageal Stents**

- Consists of the implantable metallic stent and the introducer system.
- Different types and wide ranges of stents provide various options to clinicians for different indications.
- The Double-Type Stent, Proximal release delivery system, and the TTS delivery system are our exclusive designs.

#### TaeWoong Niti-S Duodenal / Colonic Stent

- Consists of the implantable metallic stent and the introducer system.
- Both Covered and Uncovered stents are available.
- Palliative treatment for malignant Pyloric / Duordeal and colorectal obstructions are available.