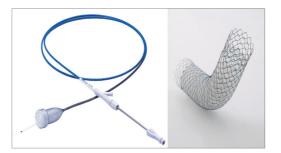

#### **TaeWoong Niti-S Biliary Stents**

- Consists of the implantable metallic stent and the introducer system.
- Both Covered and Uncovered stents are available.
- The D-Type Stent is an exclusive design which maintains full luminal patency in the tortuous biliary anatomy for optimal drainage.

#### **TaeWoong Niti-S Esophageal Stents**

- Consists of the implantable metallic stent and the introducer system.
- Different types and wide ranges of stents provide various options to clinicians for different indications.
- The Double-Type Stent, Proximal release delivery system, and the TTS delivery system are our exclusive designs.

#### TaeWoong Niti-S Duodenal / Colonic Stent

- Consists of the implantable metallic stent and the introducer system.
- Both Covered and Uncovered stents are available.
- Palliative treatment for malignant Pyloric / Duordeal and colorectal obstructions are available.