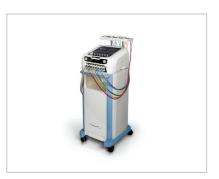

# Technology and Product(s)

SUPiA CR System offers such a better clinic environment with high resolution image quality and affordability. It is very light and fast. Our console software 'gram' is simple, fast, and compatible. You can connect with any DICOM printer and paper printer. SUPiA gram offers easy multilingual support and special tools.

- Compact4 & Lightweight: 436 x 636 x 196mm, 21.5kg (47.4lbs)
- High Throughput: Up to 72 IPs/Hour (14 x 17" / 160 μm)
- Extremely Simple Structure Design
- Authentic Rigid Type among Clinic CRs
- Able to bear up to 150kg of weight on cassette
- Single Cassette Feed
- 14 x 17": 2.1kg, 10 x 12": 1.3kg
- Single Phase 50 ~ 60Hz, AC 90 ~ 264V