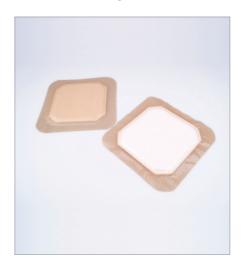

#### Technology and Product(s)

AIDFoam is HDI type hydrophilic foam dressing. This HDI foam dressing has a high absorption & retention capacity with its special fluid-lock structure. The foam can absorb fluid about 10 to 14 times of its own weight (EN13726-1), and minimize exudates leaking. The high MVTR top film, about 2000~2500g/24hr (EN13726-2), increase exudates control capacity.

On top of that, AIDFoam comfort, silicone adhesive foam dressing has very high tack adhesive silicone, adhering well on body contours. The silicone adhesive provides long wear time and minimizing pain and damage in changing dressing.