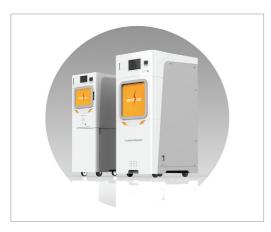

# **MEINNTECH CO., LTD.**

Address 5th Floor, A-dong, Digital Empire B/D, 387 Simin-

daero, Dongan-gu, Anyang-si, Gyeonggi-do,

Korea 14057

Tel +82-31-381-7076 Fax +82-31-381-7053

**E-mail** overseas@meinntech.com

# Technology and Product(s)

ANYFUSION is the product combining the syringe pump and infusion pump into one unit - Cylinder pump that solved problems of accidental bolus, free flow, inadvertent bolus, siphoning phenomenon etc. that lasted for over 60 years due to the technical limitation by using rotary motion of pistons on the contrary to direct motion; and capable of medicine injection such as contrast medium with continuous accuracy and precise volume control.

Moreover, the cylinder cartridge maintains high accuracy within  $\pm 2\%$  deviation for long period without replacing the cartridge for 3days, thus reduces unnecessary in use that distress for users; and increases optimization of and convenience of application in use as the device is not affected by gravity nor its location with advantage of own mechanism.

- High accuracy within  $\pm 2\%$  of deviation
- Injection capable regardless of location
- Directly connected to the container without frequent replacement of consumables
- Fundamental prevention of free flow, accidental bolus, inadvertent bolus and siphoning phenomenon
- Minimum alarm, removing stress on over/under dose
- Integrated syringe & infusion mode use