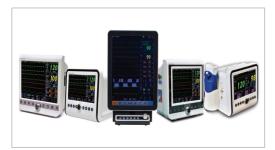

#### VP-700 / VP-1000 / VP-1200

Display: 7"/10.4"/12.1 TFT LCD(800X600), 10 wave trace

on/pff, Full ECG 7 wave display

Parameters: ECG, SpO2, NIBP, 4IBP, Resp., 4TEMP, EtCO2,

ICO, EKG, Multi-gas, BIS

Interface: RS-232 port, VGA port, ECG output(opt.) port,

SD memory card, 12 Languages

Feature: 7days trend data, 6 kinds of virtual screens

#### VM15, Modular Patient Monitor

Display: 15.1" TFT LCD

4.3" Transport Monitor, Easy S/W upgrade using USB

(16GB)