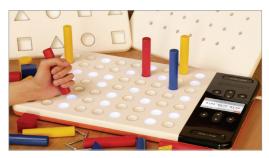

#### **RAPAEL Smart Pegboard**

Digital pegboard for functional and cognitive rehabilitation